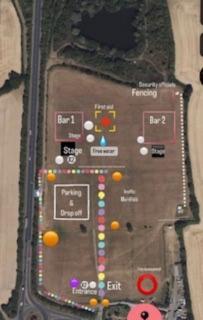

# 3. Representations

- 3.1 During the course of the application, Chelmsford City Council, in line with the Act, sent a copy of the notice to the relevant authorities.
- 3.2 During the consultation period, representations were received by Essex Police and Environmental Services on the 18th of March 2024. Both representations felt that should the notice go ahead it will undermine three of the four licensing objectives; Prevention of crime and disorder, Prevention of public nuisance, and public safety objectives. A copy of these objections is shown as **Appendix B.**
- 3.3 Please find attached plans of the proposed licensable area as **Appendix C.**

3.3 Please find attached plans of the proposed licensable area as **Appendix C.** 