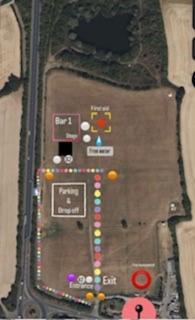

# 3. Representations

- 3.1 During the course of the application, Chelmsford City Council, in line with the Act, sent a copy of the notice to the relevant authorities.
- 3.2 During the consultation period, representations were received by Essex Police and Environmental Services on the 18th of March 2024. Both representations felt that should the notice go ahead it will undermine three of the four licensing objectives; Prevention of crime and disorder, Prevention of public nuisance, and public safety objectives. A copy of these objections is shown as **Appendix B.**
- 3.3 Please find attached plans of the proposed licensable area as **Appendix C.**

3.3 Please find attached plans of the proposed licensable area as **Appendix C.** 