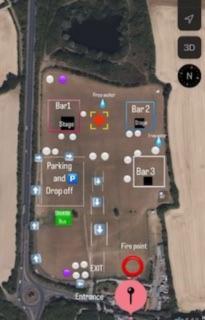

# 3. Representations

- 3.1 During the course of the application, Chelmsford City Council, in line with the Act, sent a copy of the notice to the relevant authorities.
- 3.2 During the consultation period, representations were received by Essex Police and Environmental Services on the 18th of March 2024. Both representations felt that should the notice go ahead it will undermine three of the four licensing objectives; Prevention of crime and disorder, Prevention of public nuisance, and public safety objectives. A copy of these objections is shown as **Appendix B.**

3.3 Please find attached plans of the proposed licensable area as **Appendix C.** 