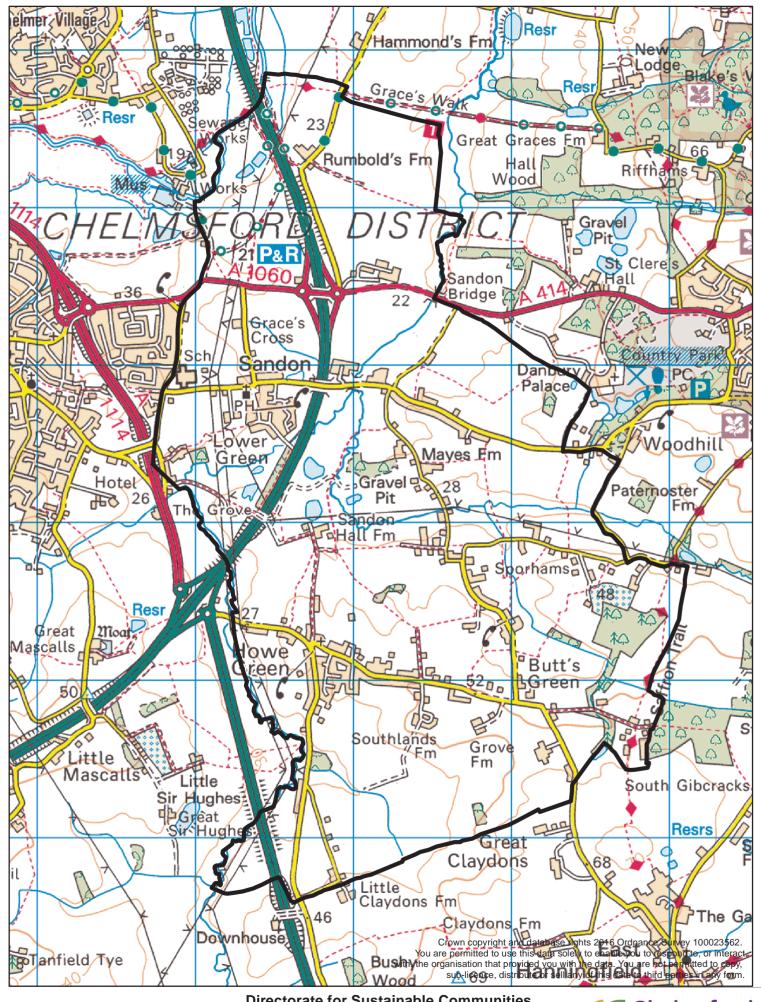

Name of relevant body SPN PON PORISH COUNCIL

| 3                        | Applications covering more than one Parish area                                                                                                                                   |                 |  |
|--------------------------|-----------------------------------------------------------------------------------------------------------------------------------------------------------------------------------|-----------------|--|
| lf you<br>each<br>Parish |                                                                                                                                                                                   | details for     |  |
| • • • •                  |                                                                                                                                                                                   |                 |  |
| 4                        | Name of Neighbourhood Area                                                                                                                                                        |                 |  |
| Pleas                    | e give the name your Neighbourhood Area will be formally kn                                                                                                                       | own as:         |  |
| SA                       | DUDON BOURTH CONNCIL                                                                                                                                                              | • • • • • • • • |  |
| 5                        | Extent of the area                                                                                                                                                                |                 |  |
| applic                   | e attach a map identifying the extent of the area to which the cation relates (CCC can assist with providing this map on requate below how this relates to the Parish boundaries: |                 |  |
| Propo                    | osed area covers the whole of a single Parish boundary area                                                                                                                       | $\boxtimes$     |  |
| Propo                    | osed area covers part of a single Parish boundary area                                                                                                                            |                 |  |
| Propo                    | osed area covers multiple Parish boundary areas                                                                                                                                   |                 |  |
| 6                        | Statement of intent                                                                                                                                                               |                 |  |
| desig                    | e explain below why the area is considered appropriate to be nated as a abourhood Area:                                                                                           |                 |  |
| 1                        | It correctly to the yours but                                                                                                                                                     |                 |  |

## SANDON PARISH BOUNDARY

**Directorate for Sustainable Communities**Civic Centre, Duke Street, Chelmsford, CM1 1JE
Tel.01245 606606
Web www.chelmsford.gov.uk