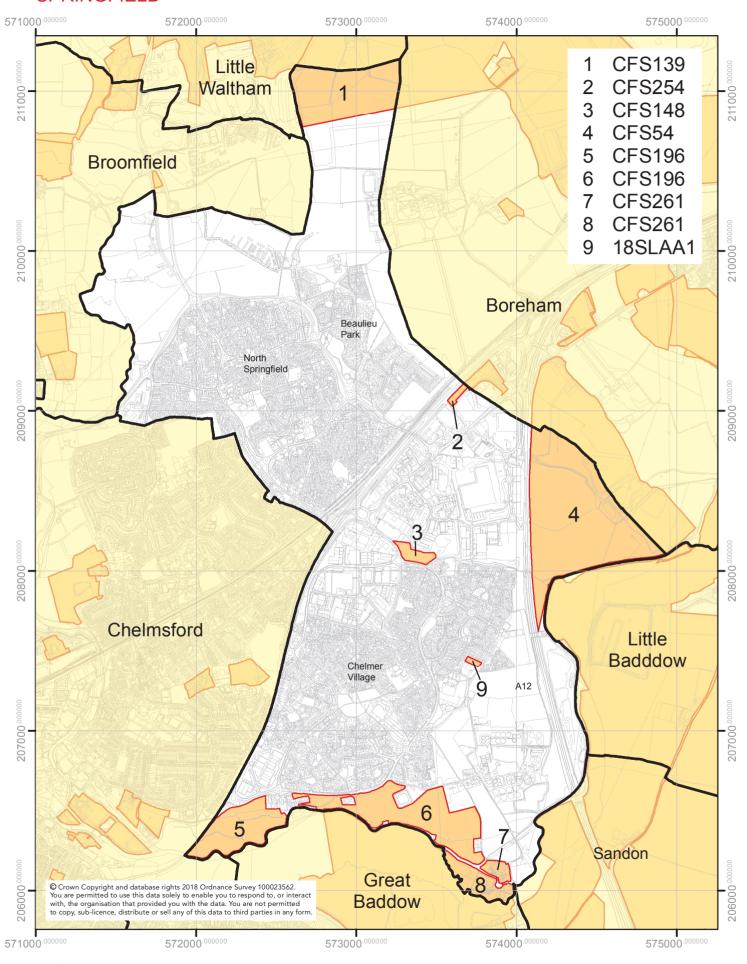

# FINAL SLAA MAPPING 2018 SITES BY PARISH AND UNPARISHED AREAS OF CHELMSFORD SPRINGFIELD