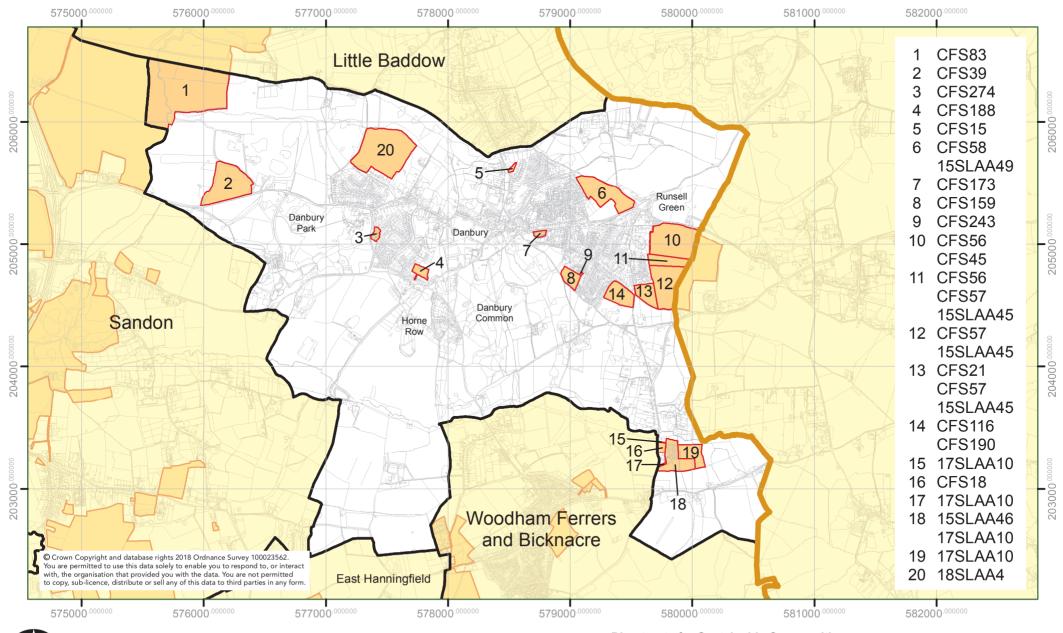

# **EB 172G**





# FINAL SLAA MAPPING 2018 SITES BY PARISH AND UNPARISHED AREAS OF CHELMSFORD BOREHAM





Civic Centre, Duke Street, Chelmsford, CM1 1JE Tel.01245 606606 Web www.chelmsford.gov.uk

Chelmsford
City Council

# FINAL SLAA MAPPING 2018 SITES BY PARISH AND UNPARISHED AREAS OF CHELMSFORD BROOMFIELD





#### **Directorate for Sustainable Communities**



# FINAL SLAA MAPPING 2018 SITES BY PARISH AND UNPARISHED AREAS OF CHELMSFORD CHELMSFORD







## FINAL SLAA MAPPING 2018 SITES BY PARISH AND UNPARISHED AREAS OF CHELMSFORD CHIGNALL









## FINAL SLAA MAPPING 2018 SITES BY PARISH AND UNPARISHED AREAS OF CHELMSFORD DANBURY





Directorate for Sustainable Communities



# FINAL SLAA MAPPING 2018 SITES BY PARISH AND UNPARISHED AREAS OF CHELMSFORD EAST HANNINGFIELD







# FINAL SLAA MAPPING 2018 SITES BY PARISH AND UNPARISHED AREAS OF CHELMSFORD GALLEYWOOD





#### **Directorate for Sustainable Communities**



# FINAL SLAA MAPPING 2018 SITES BY PARISH AND UNPARISHED AREAS OF CHELMSFORD

#### **GOOD EASTER**





#### **Directorate for Sustainable Communities**



## FINAL SLAA MAPPING 2018 SITES BY PARISH AND UNPARISHED AREAS OF CHELMSFORD GREAT AND LITTLE LEIGHS





**Directorate for Sustainable Communities**Civic Centre, Duke Street, Chelmsford, CM1 1JE
Tel.01245 606606
Web www.chelmsford.gov.uk



# FINAL SLAA MAPPING 2018 SITES BY PARISH AND UNPARISHED AREAS OF CHELMSFORD GREAT BADDOW









# FINAL