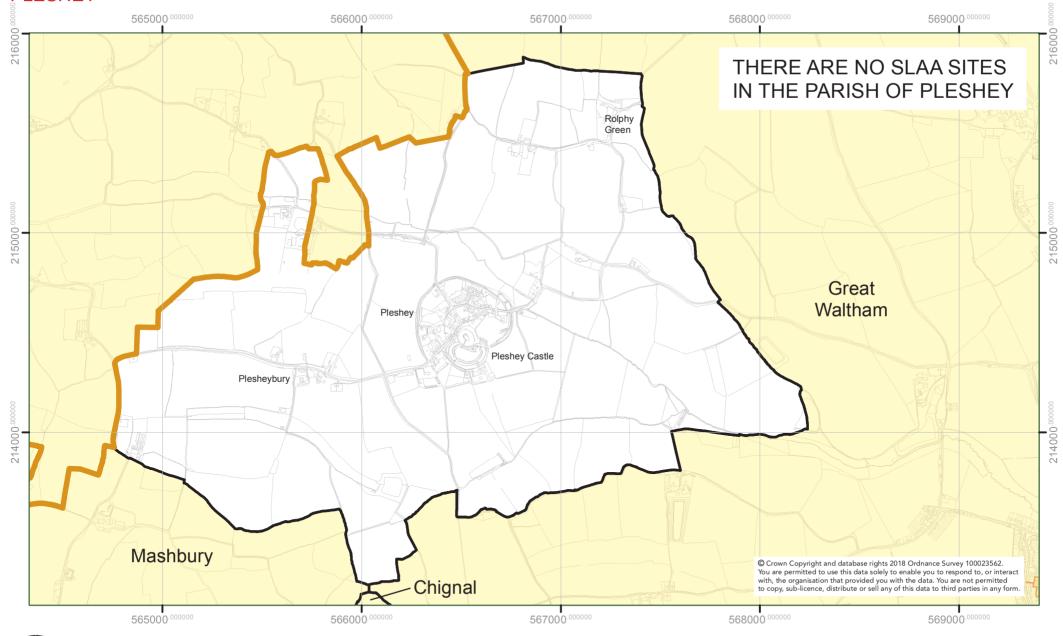

# FINAL SLAA MAPPING 2018 SITES BY PARISH AND UNPARISHED AREAS OF CHELMSFORD

#### **Directorate for Sustainable Communities**