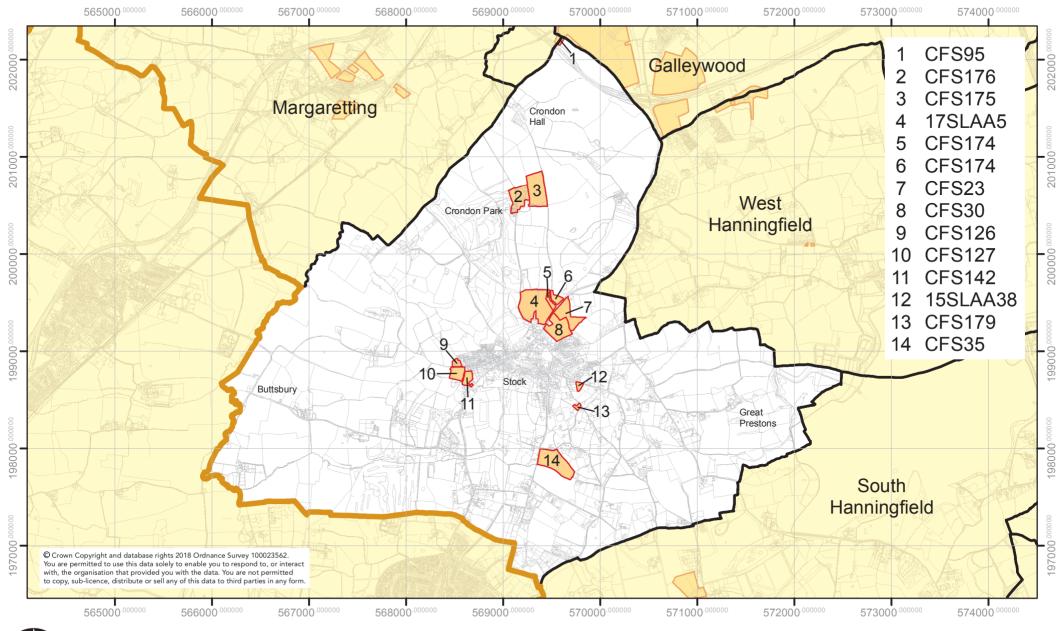

# FINAL SLAA MAPPING 2018 SITES BY PARISH AND UNPARISHED AREAS OF CHELMSFORD STOCK

**Directorate for Sustainable Communities** 