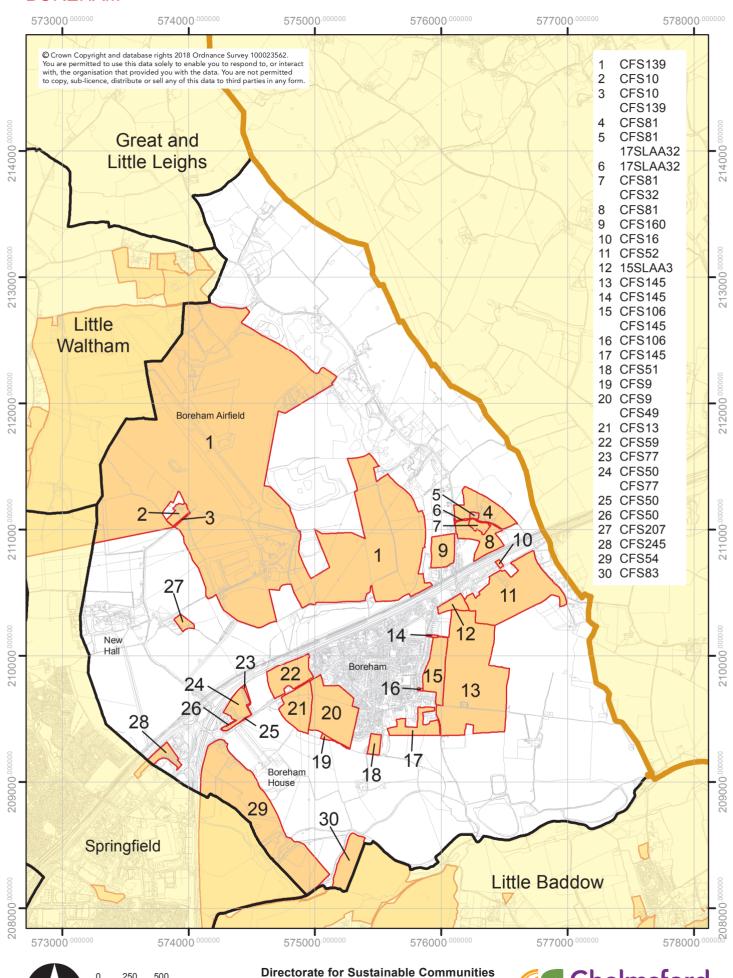

# FINAL SLAA MAPPING 2018 SITES BY PARISH AND UNPARISHED AREAS OF CHELMSFORD BOREHAM

Civic Centre, Duke Street, Chelmsford, CM1 1JE Tel.01245 606606 Web www.chelmsford.gov.uk

Chelmsford
City Council