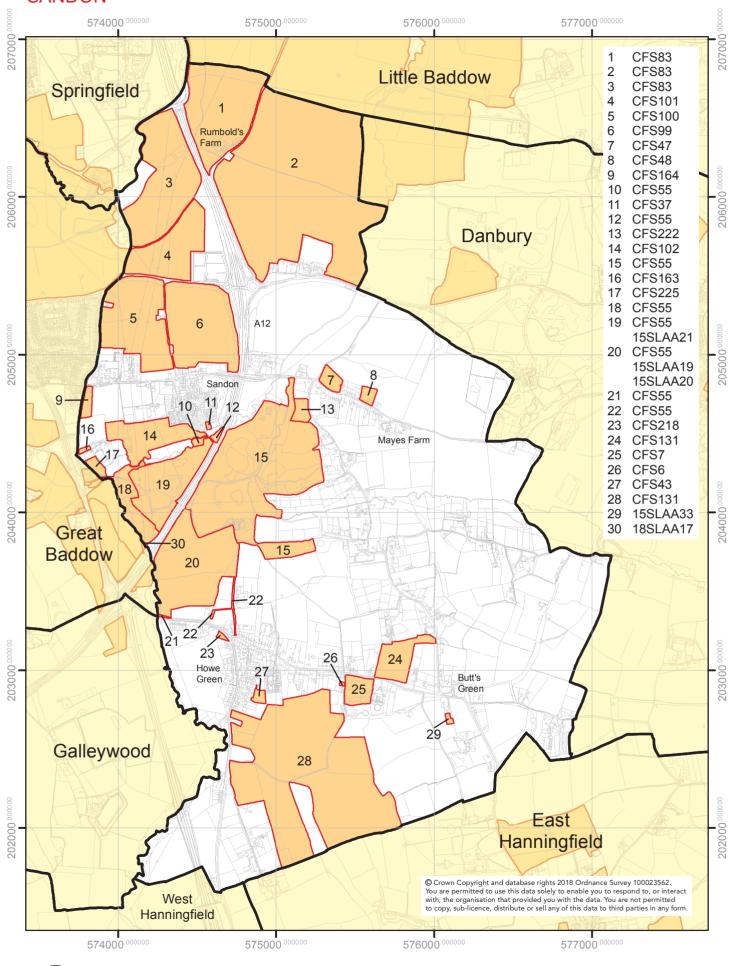

## **FINAL SLAA MAPPING 2018** SITES BY PARISH AND UNPARISHED AREAS OF CHELMSFORD **SANDON**

Web www.chelmsford.gov.uk