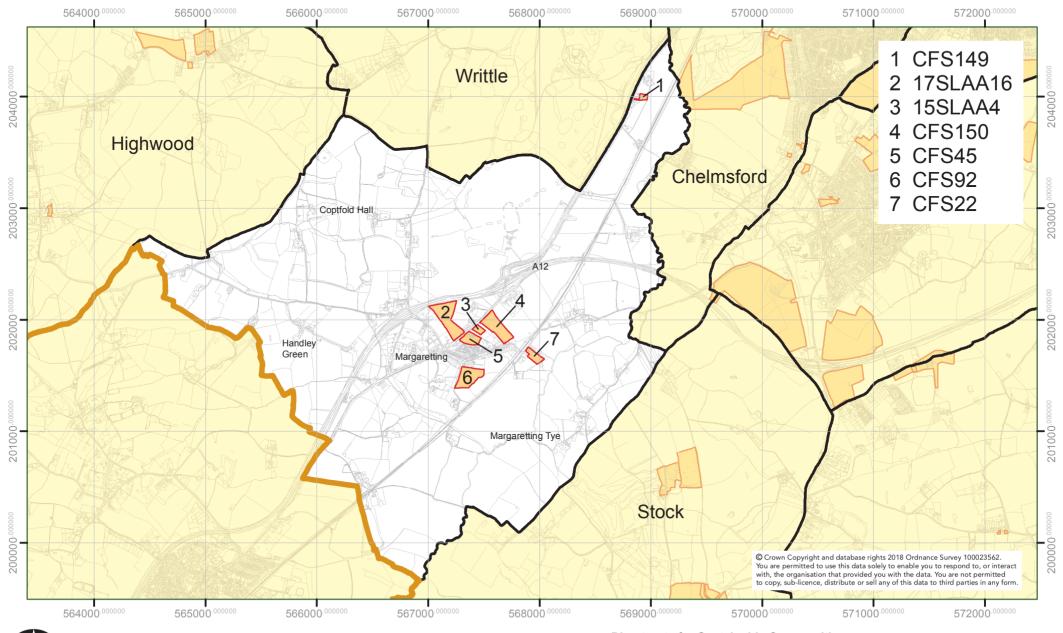

# FINAL SLAA MAPPING 2018 SITES BY PARISH AND UNPARISHED AREAS OF CHELMSFORD MARGARETTING

**Directorate for Sustainable Communities** 