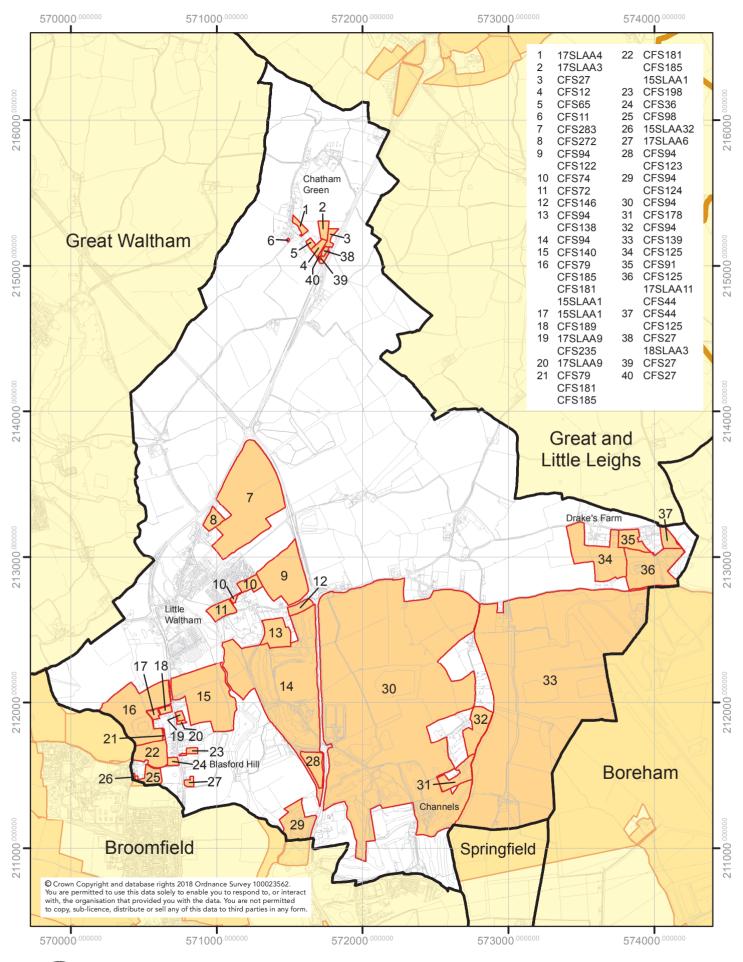

## FINAL SLAA MAPPING 2018 SITES BY PARISH AND UNPARISHED AREAS OF CHELMSFORD LITTLE WALTHAM