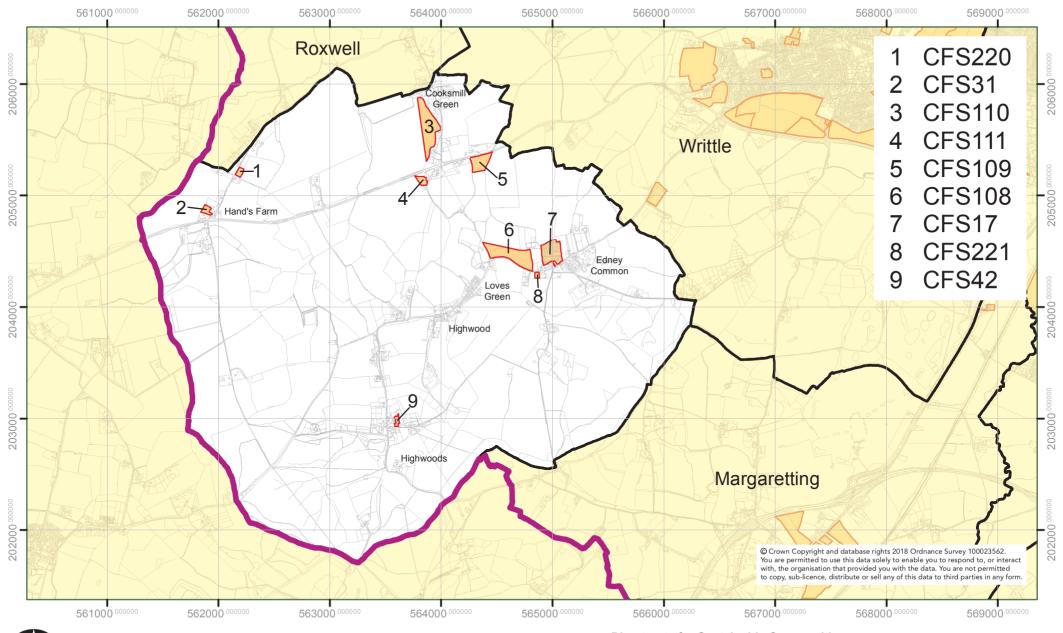

# FINAL SLAA MAPPING 2018 SITES BY PARISH AND UNPARISHED AREAS OF CHELMSFORD ROXWELL

**Directorate for Sustainable Communities**Civic Centre, Duke Street, Chelmsford, CM1 1JE
Tel.01245 606606
Web www.chelmsford.gov.uk