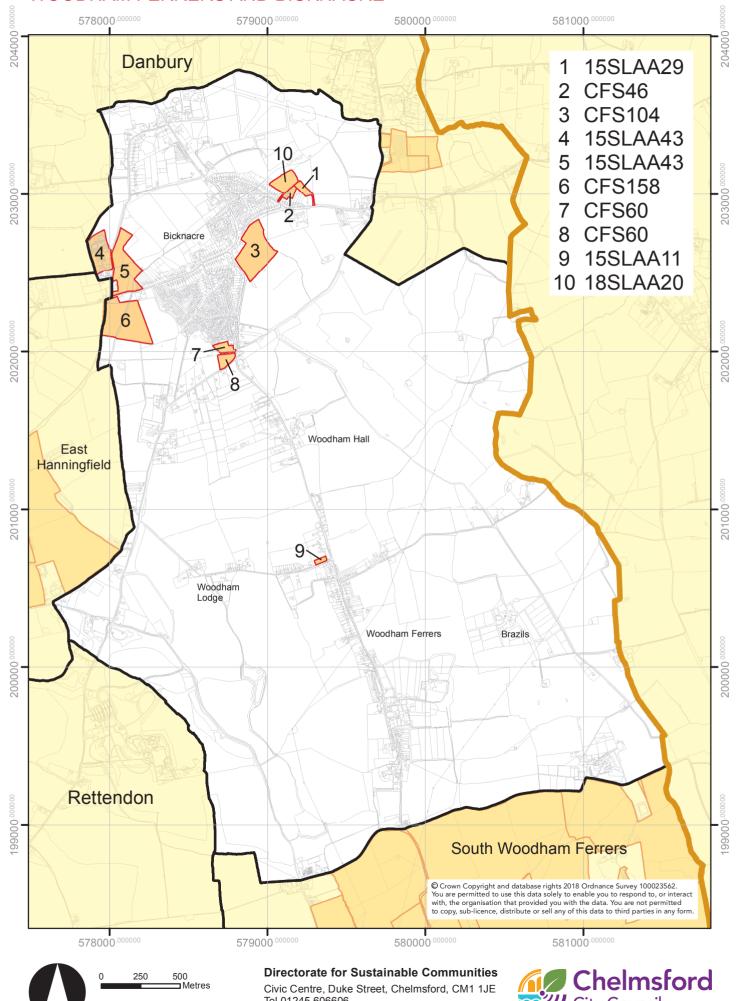

## FINAL SLAA MAPPING 2018 SITES BY PARISH AND UNPARISHED AREAS OF CHELMSFORD WOODHAM FERRERS AND BICKNACRE

Tel.01245 606606 Web www.chelmsford.gov.uk