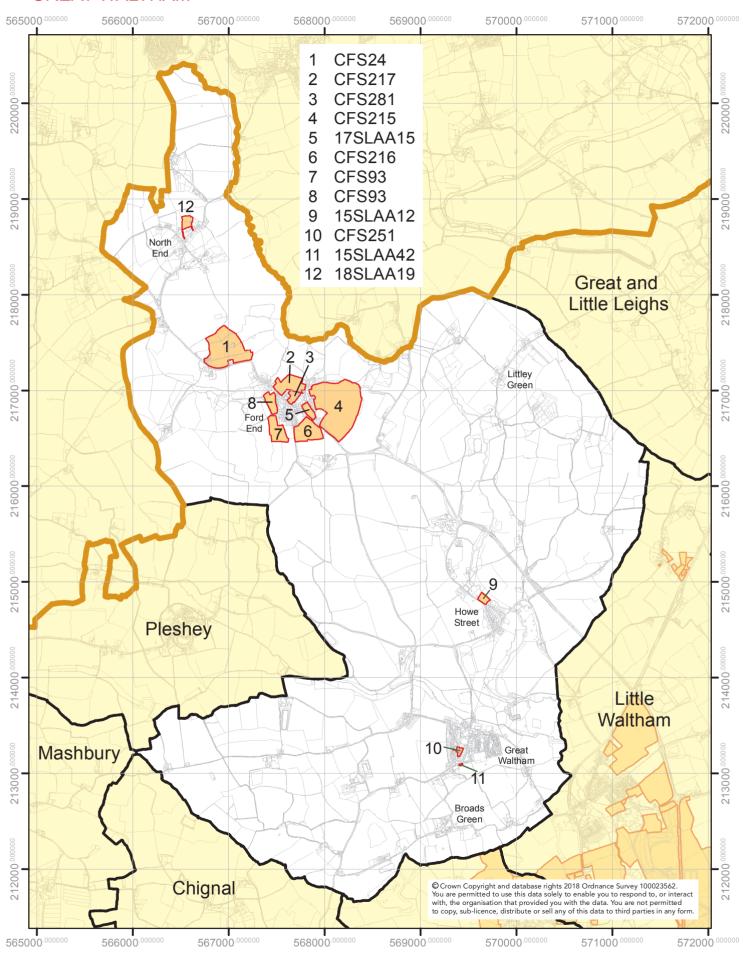

# FINAL SLAA MAPPING 2018 SITES BY PARISH AND UNPARISHED AREAS OF CHELMSFORD GREAT WALTHAM

Chelmsford
City Council