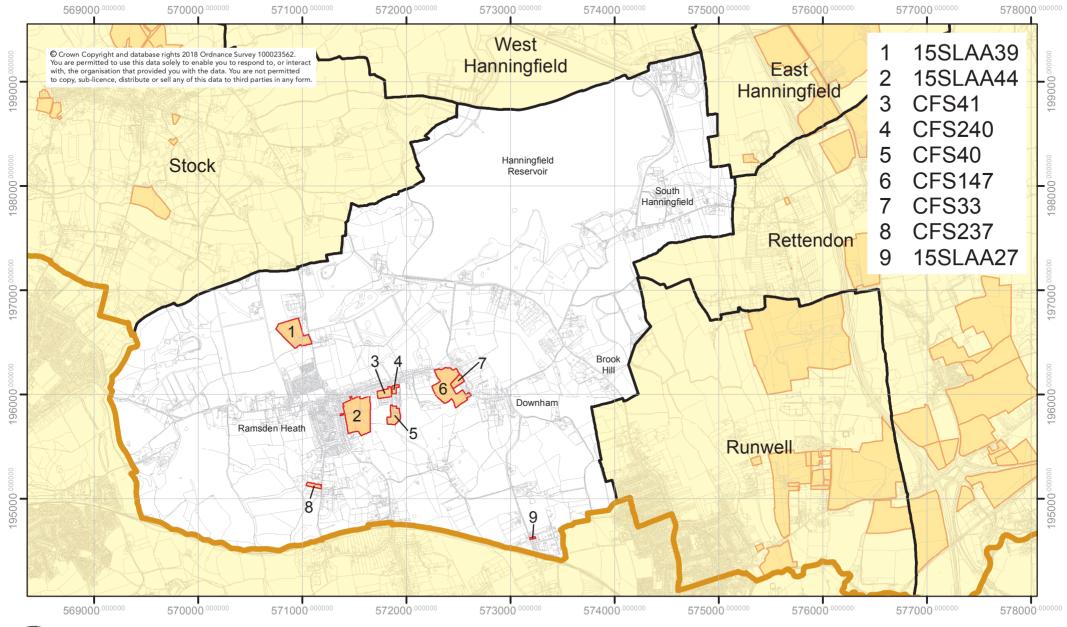

# FINAL SLAA MAPPING 2018 SITES BY PARISH AND UNPARISHED AREAS OF CHELMSFORD WEST HANNINGFIELD

**JUNE 2018** 

Tel.01245 606606

Web www.chelmsford.gov.uk