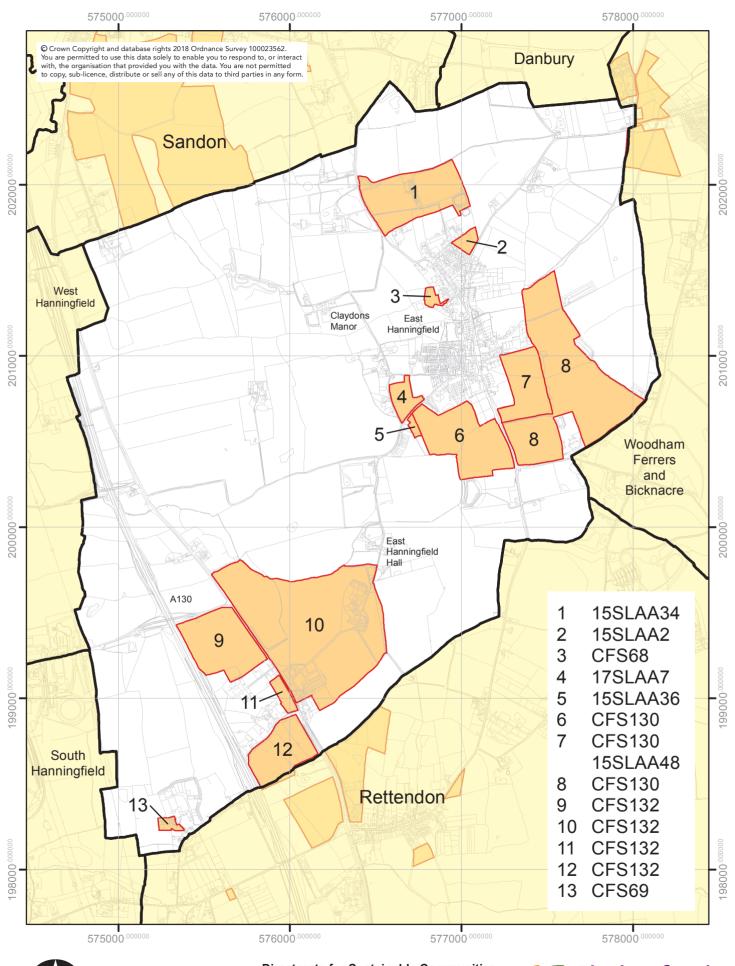

# FINAL SLAA MAPPING 2018 SITES BY PARISH AND UNPARISHED AREAS OF CHELMSFORD EAST HANNINGFIELD