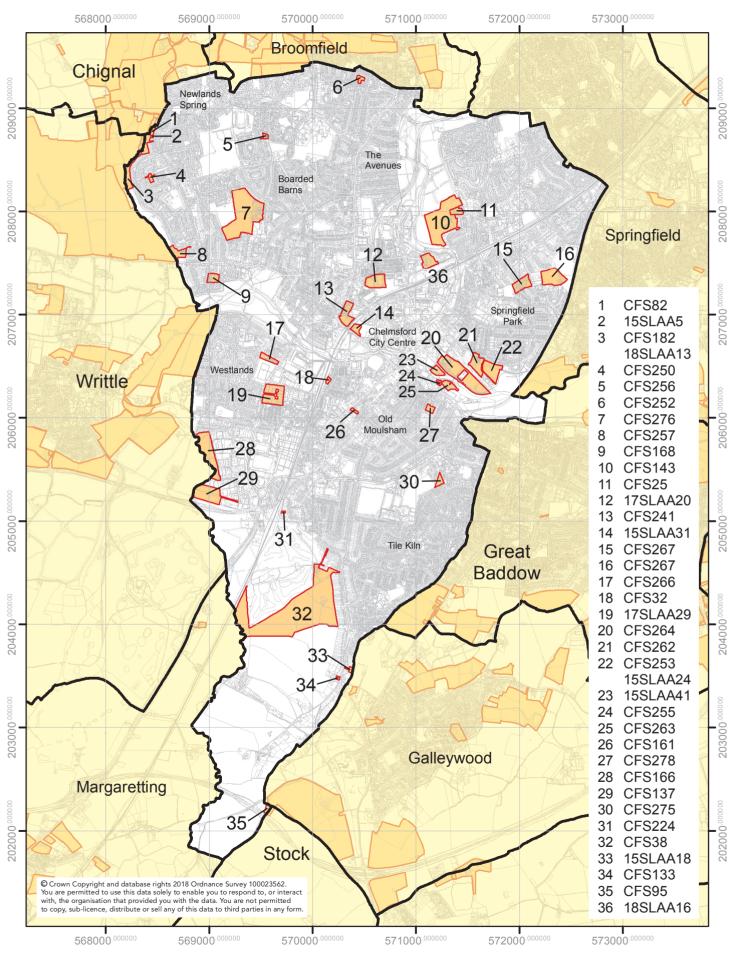

# FINAL SLAA MAPPING 2018 SITES BY PARISH AND UNPARISHED AREAS OF CHELMSFORD CHELMSFORD