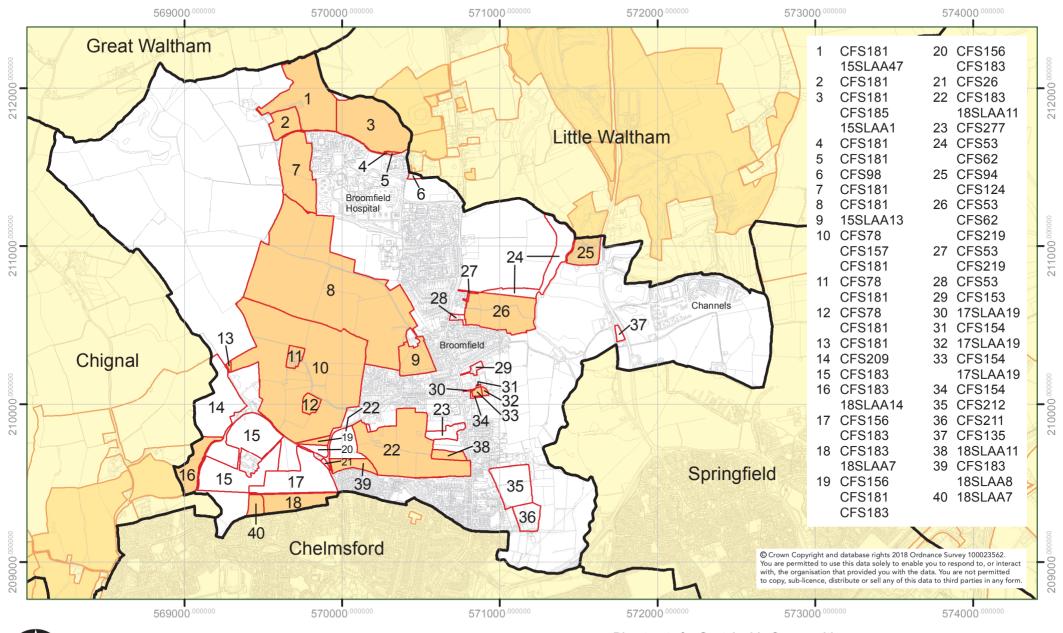

# FINAL SLAA MAPPING 2018 SITES BY PARISH AND UNPARISHED AREAS OF CHELMSFORD BROOMFIELD