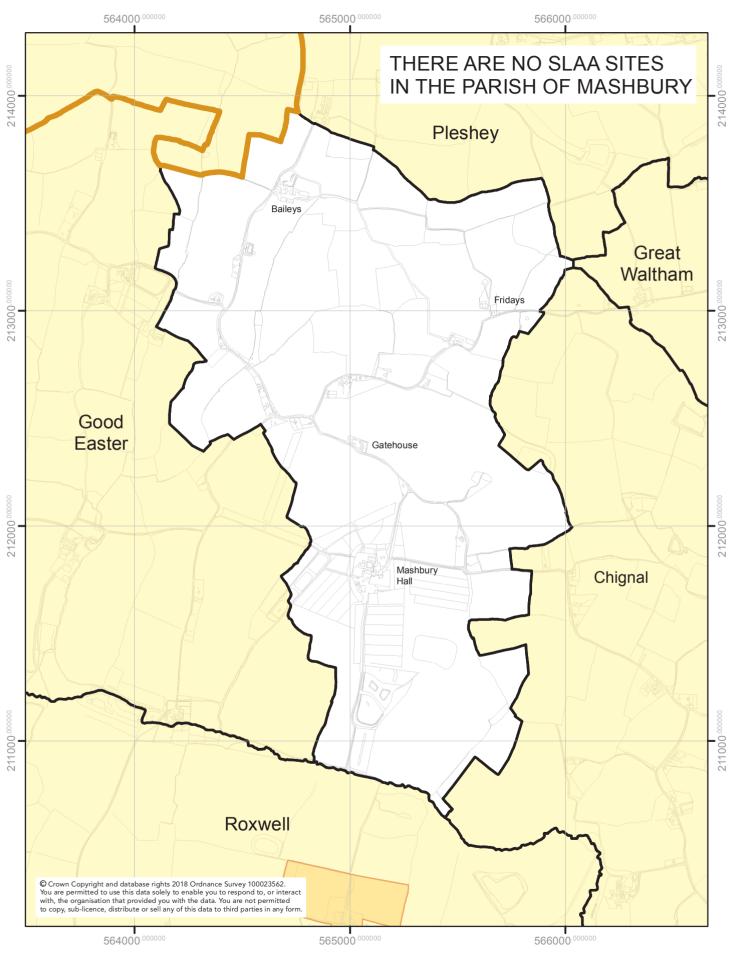

# FINAL SLAA MAPPING 2018 SITES BY PARISH AND UNPARISHED AREAS OF CHELMSFORD MASHBURY