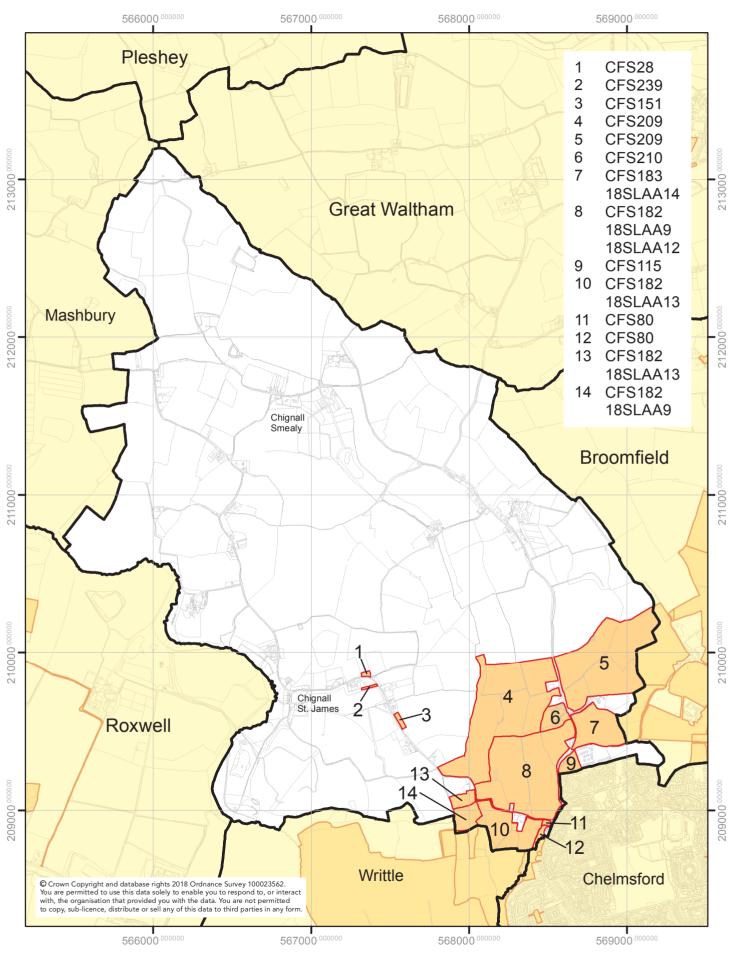

## FINAL SLAA MAPPING 2018 SITES BY PARISH AND UNPARISHED AREAS OF CHELMSFORD CHIGNALL