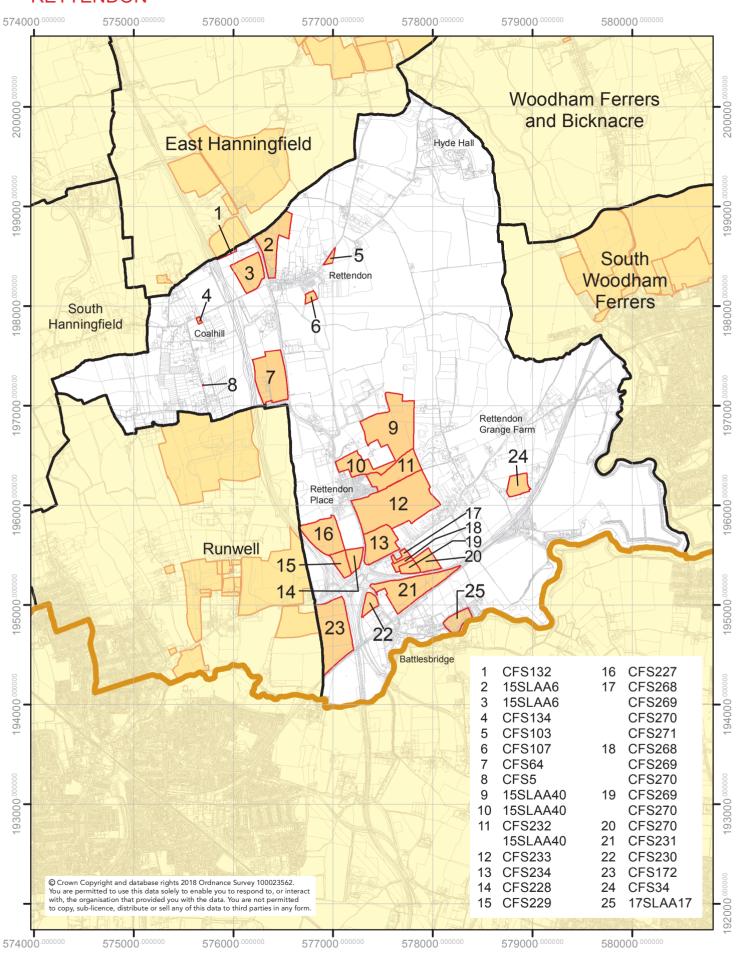

## FINAL SLAA MAPPING 2018 SITES BY PARISH AND UNPARISHED AREAS OF CHELMSFORD **WRITTLE**

**Directorate for Sustainable Communities** Civic Centre, Duke Street, Chelmsford, CM1 1JE Tel.01245 606606

Web www.chelmsford.gov.uk