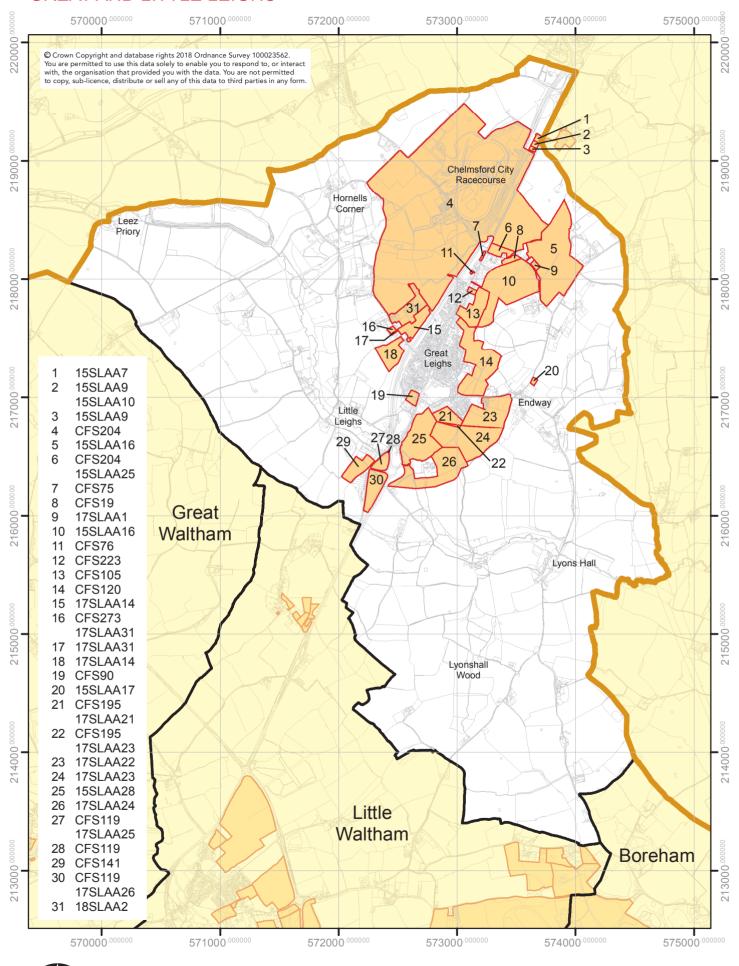

# FINAL SLAA MAPPING 2018 SITES BY PARISH AND UNPARISHED AREAS OF CHELMSFORD GREAT BADDOW