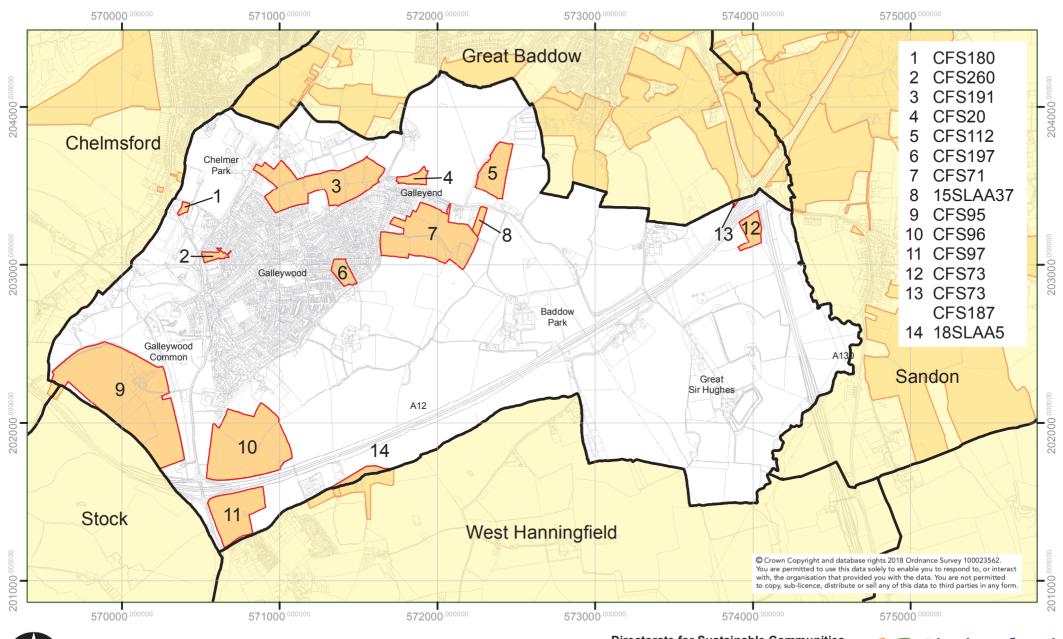

# FINAL SLAA MAPPING 2018 SITES BY PARISH AND UNPARISHED AREAS OF CHELMSFORD GREAT BADDOW