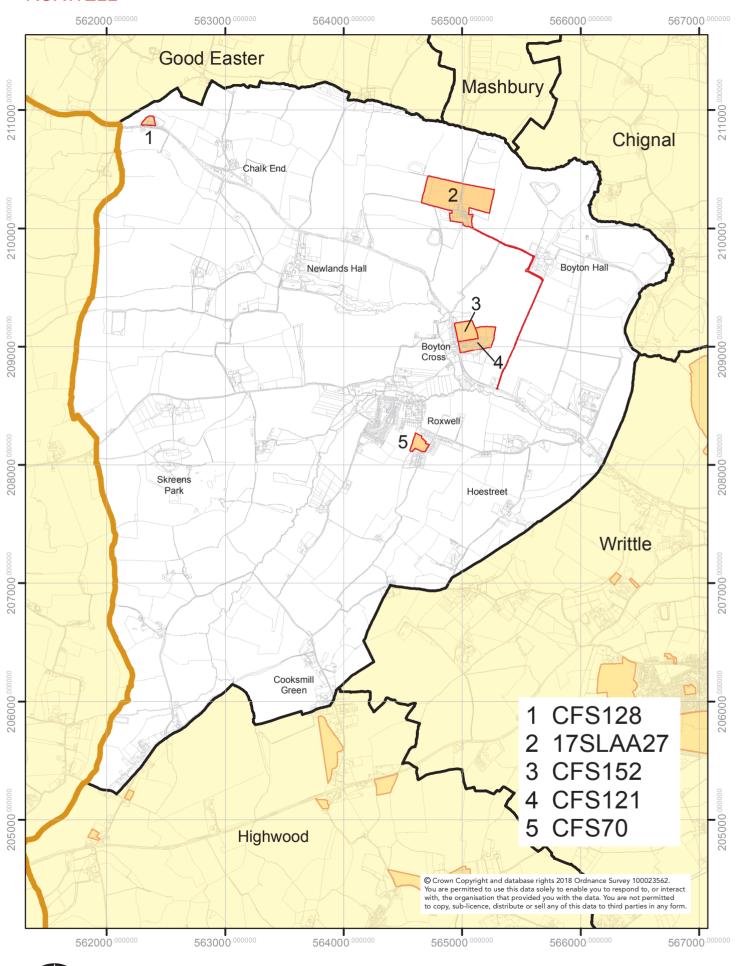

# FINAL SLAA MAPPING 2018 SITES BY PARISH AND UNPARISHED AREAS OF CHELMSFORD RUNWELL