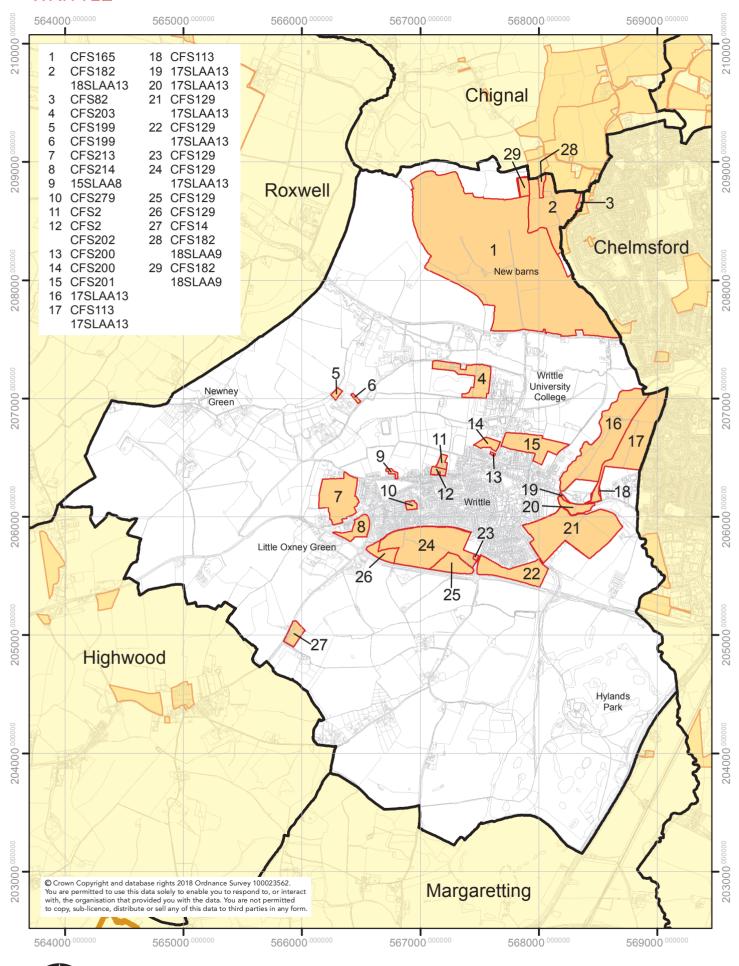

## FINAL SLAA MAPPING 2018 SITES BY PARISH AND UNPARISHED AREAS OF CHELMSFORD **WRITTLE**

**Directorate for Sustainable Communities** Civic Centre, Duke Street, Chelmsford, CM1 1JE Tel.01245 606606

Web www.chelmsford.gov.uk