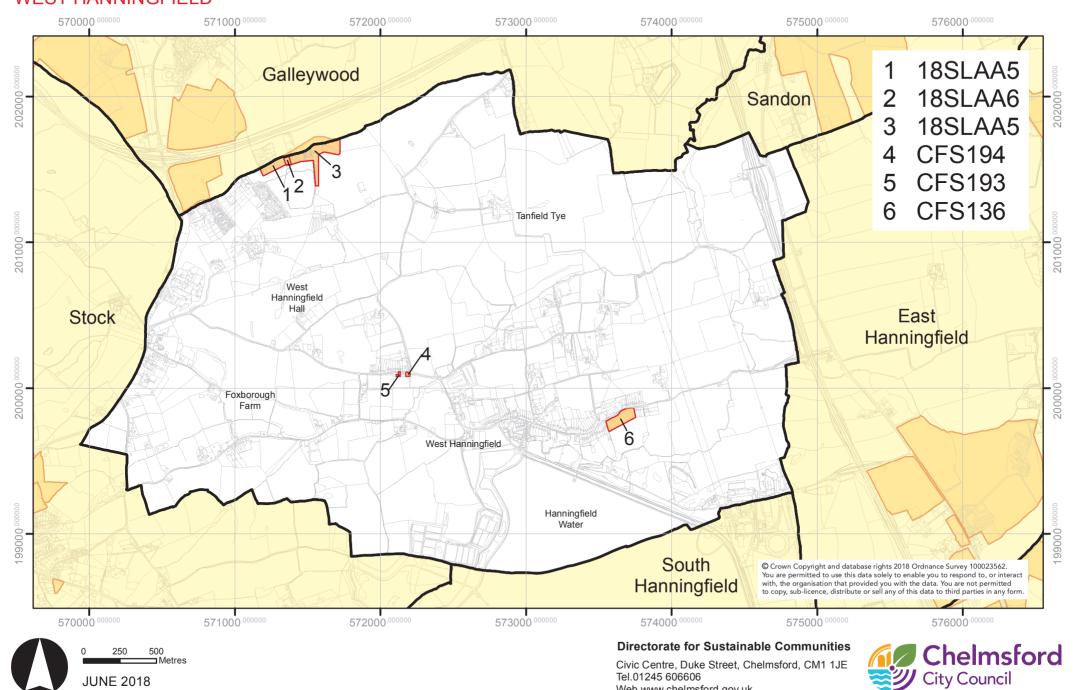

# FINAL SLAA MAPPING 2018 SITES BY PARISH AND UNPARISHED AREAS OF CHELMSFORD WEST HANNINGFIELD

**JUNE 2018** 

Tel.01245 606606

Web www.chelmsford.gov.uk