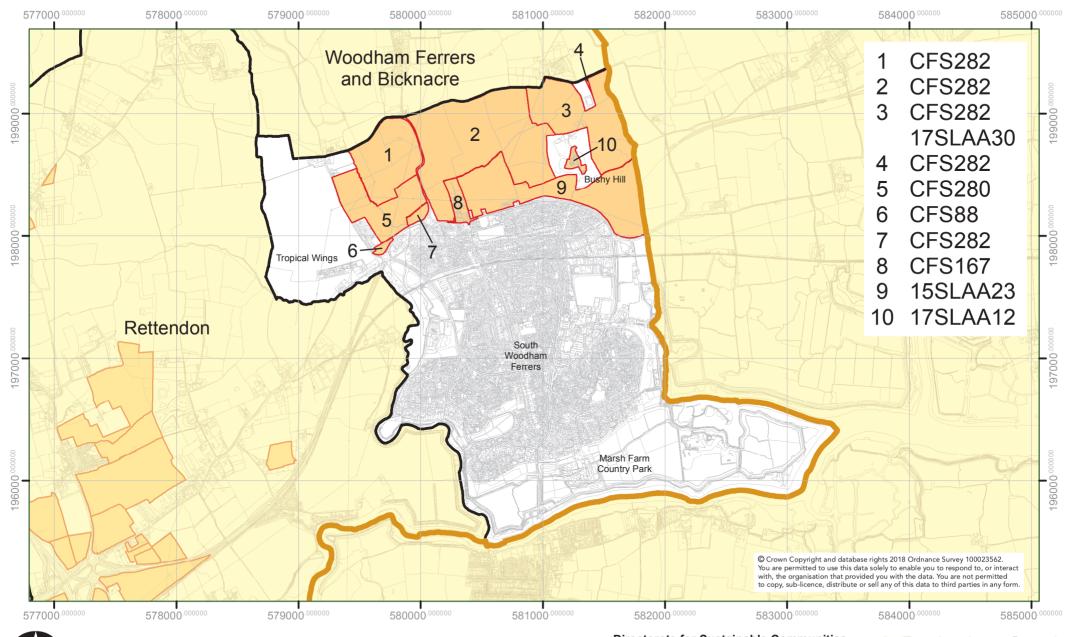

## FINAL SLAA MAPPING 2018 SITES BY PARISH AND UNPARISHED AREAS OF CHELMSFORD WOODHAM FERRERS AND BICKNACRE

Tel.01245 606606 Web www.chelmsford.gov.uk