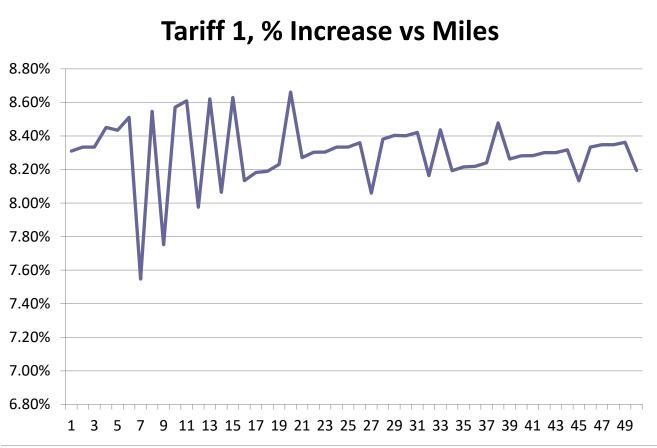

- 1.2 Since the last review of 30<sup>th</sup> September 2020 inflation and fuel prices have increased to a point where the Council have been petitioned by Mr Terry Michel for the tariff to be further increased), attached as **Appendix A**. That petition is supported by data around fuel increase costs (**Appendix B**) and initial tariff increase proposal (**Appendix C**) along with the calculation material.
- 1.3 A national tariff comparison is provided as an abstract from the Private Hire and Trade Magazine (PHTM) (**Appendix D**) together with a graphic showing percentage increase.
- 1.4 The petition of Mr Michel is joined by Mr Ian Vernon who further petitions suggesting additional issues that 'level up' fares charged locally (**Appendix E**), on behalf of the Chelmsford Taxi Drivers Association. The 'levelling up' refers to the numbers of passengers that use vehicles (where customers using a 4-seater vehicle might individually pay less than a fully occupied 5 or 6 multi seater vehicle) that are more costly to purchase and to operate. That proposal is not being made to the detriment of wheelchair users, or a single person using either style of vehicle.
- 1.5 Private Hire Vehicles can establish their own fees, whereas Hackney Carriages are legally committed to charge not more than the tariff when operating within the district of this local authority.
- 1.6 In presenting his petition Mr Vernon has referred to the figures provided by Mr Michel, which essentially adds a surcharge to the tariff when a vehicle is used by 5 or more persons.
- 1.7 These two petitions result in a combined table of tariff charges (attached as **Appendix F**) where side 1 is the standard tariff where a licensed vehicle is hired by not more than 4 persons and side 2 provides those figures amended when hired by 5 or more persons (not including wheelchair users and carers).
- 1.8 The same approach is taken in two other local authority areas in Essex.
- 1.9 Enquiries with our meter calibration services confirm that saloon vehicles can be calibrated differently to multi seater vehicles.
- 1.10 If Tariff A & Tariff B were both approved and unopposed it would be intended to make only the Tariff A card visible in saloon vehicles.
- 1.11 The meter calibration service has advised that whilst all meters are currently automatically set for the time of day and day of the week (set to calendar), that the actual switching from Tariff A to Tariff B would be a manual process and that the applicable tariff will be clearly visible to the customer on the meter.

### Appendices:

Appendix A – the petition for an increase by Mr Terry Michel

Appendix B – An analysis of fuel costs

Appendix C – How the proposal impacts on yardage and mileage costs (with calculations)

Appendix D – PHTM national Tariff league table and percentage increases