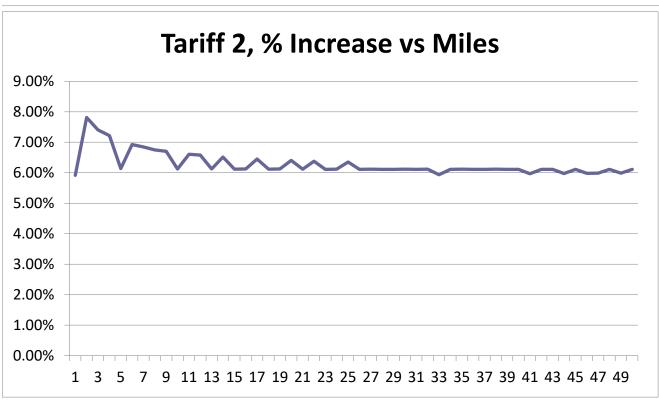

- 1.2 Since the last review of 30<sup>th</sup> September 2020 inflation and fuel prices have increased to a point where the Council have been petitioned by Mr Terry Michel for the tariff to be further increased), attached as **Appendix A**. That petition is supported by data around fuel increase costs (**Appendix B**) and initial tariff increase proposal (**Appendix C**) along with the calculation material.
- 1.3 A national tariff comparison is provided as an abstract from the Private Hire and Trade Magazine (PHTM) (**Appendix D**) together with a graphic showing percentage increase.
- 1.4 The petition of Mr Michel is joined by Mr Ian Vernon who further petitions suggesting additional issues that 'level up' fares charged locally (**Appendix E**), on behalf of the Chelmsford Taxi Drivers Association. The 'levelling up' refers to the numbers of passengers that use vehicles (where customers using a 4-seater vehicle might individually pay less than a fully occupied 5 or 6 multi seater vehicle) that are more costly to purchase and to operate. That proposal is not being made to the detriment of wheelchair users, or a single person using either style of vehicle.
- 1.5 Private Hire Vehicles can establish their own fees, whereas Hackney Carriages are legally committed to charge not more than the tariff when operating within the district of this local authority.
- 1.6 In presenting his petition Mr Vernon has referred to the figures provided by Mr Michel, which essentially adds a surcharge to the tariff when a vehicle is used by 5 or more persons.
- 1.7 These two petitions result in a combined table of tariff charges (attached as **Appendix F**) where side 1 is the standard tariff where a licensed vehicle is hired by not more than 4 persons and side 2 provides those figures amended when hired by 5 or more persons (not including wheelchair users and carers).
- 1.8 The same approach is taken in two other local authority areas in Essex.
- 1.9 Enquiries with our meter calibration services confirm that saloon vehicles can be calibrated differently to multi seater vehicles.
- 1.10 If Tariff A & Tariff B were both approved and unopposed it would be intended to make only the Tariff A card visible in saloon vehicles.
- 1.11 The meter calibration service has advised that whilst all meters are currently automatically set for the time of day and day of the week (set to calendar), that the actual switching from Tariff A to Tariff B would be a manual process and that the applicable tariff will be clearly visible to the customer on the meter.

### Appendices:

Appendix A – the petition for an increase by Mr Terry Michel

Appendix B – An analysis of fuel costs

Appendix C – How the proposal impacts on yardage and mileage costs (with calculations)

Appendix D – PHTM national Tariff league table and percentage increases