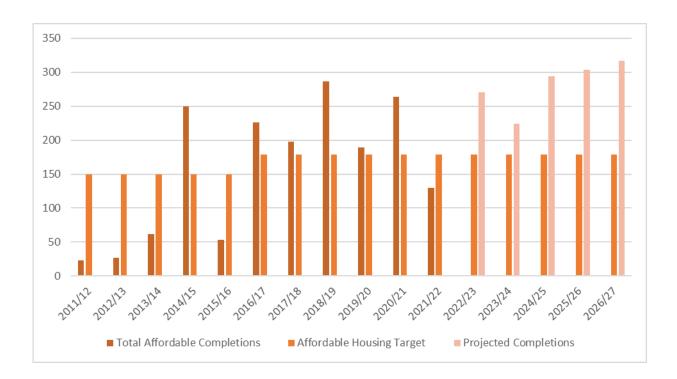

#### Table 4 – Total Completed New Dwellings (Net)

Table 4 provides an annual total of completions of new dwellings in each financial year since 2011/12 with affordable homes reported separately and then included within annual totals. In addition, a cumulative total is provided in order to provide a total of new dwellings completed. The first two quarters of 2022/23 are provided for information only.