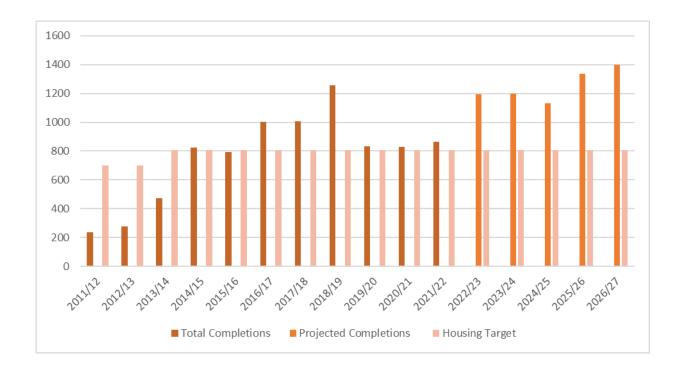

#### Table 4 – Total Completed New Dwellings (Net)

Table 4 provides an annual total of completions of new dwellings in each financial year since 2011/12 with affordable homes reported separately and then included within annual totals. In addition, a cumulative total is provided in order to provide a total of new dwellings completed. The first two quarters of 2022/23 are provided for information only.