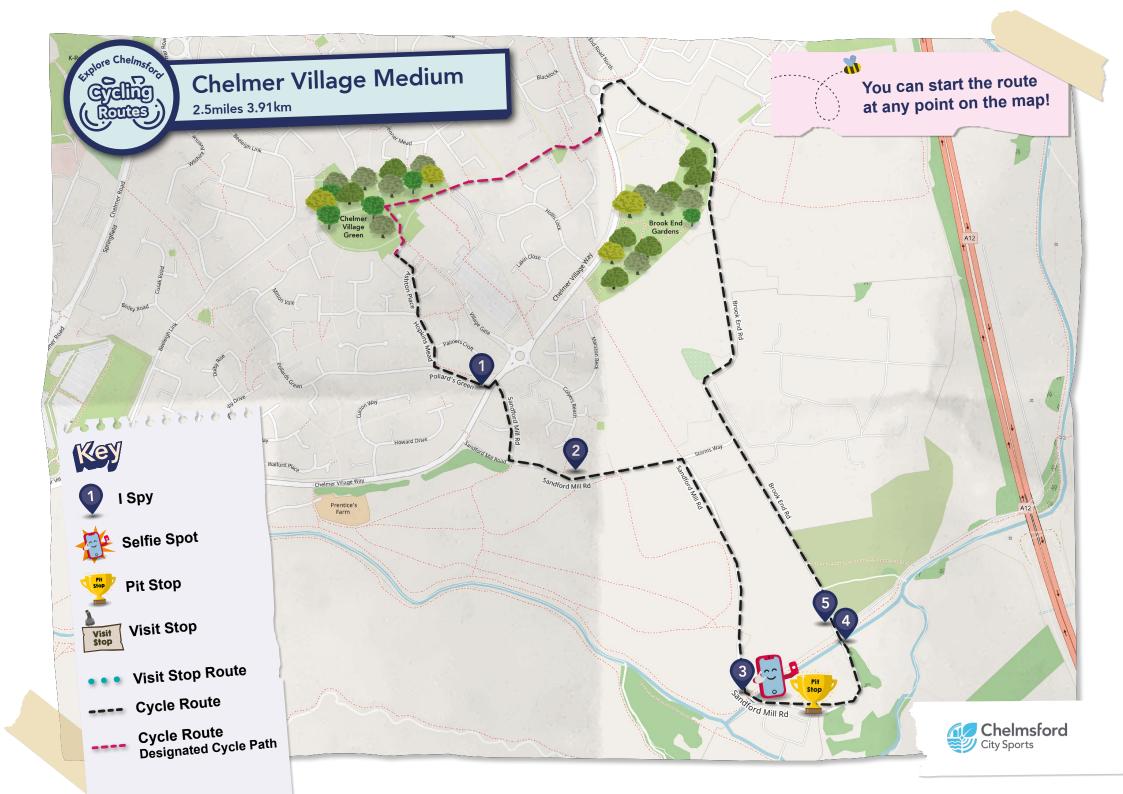

- What river do you cross as you travel over the bridge on Sandford Mill Road?
- At Sandford Mill Lock how many locks do you pass before reaching Maldon?
- Can you tell us what the Chelmer & Blackwater navigation was used for for, nearly 200 years?

## **Selfie Spot**

Can you take a selfie on the bridge as you cross the River Chelmer on Sanford Mill Road?

## **Pit Stop**

As a family can you stop and have a picnic along the river at Sandford Mill Lock?

Share your photos and adventures with us **#explorechelmsford** 

Please submit your answers to csaw@chelmsford.gov.uk to enter the prize giveaway and prize draw.