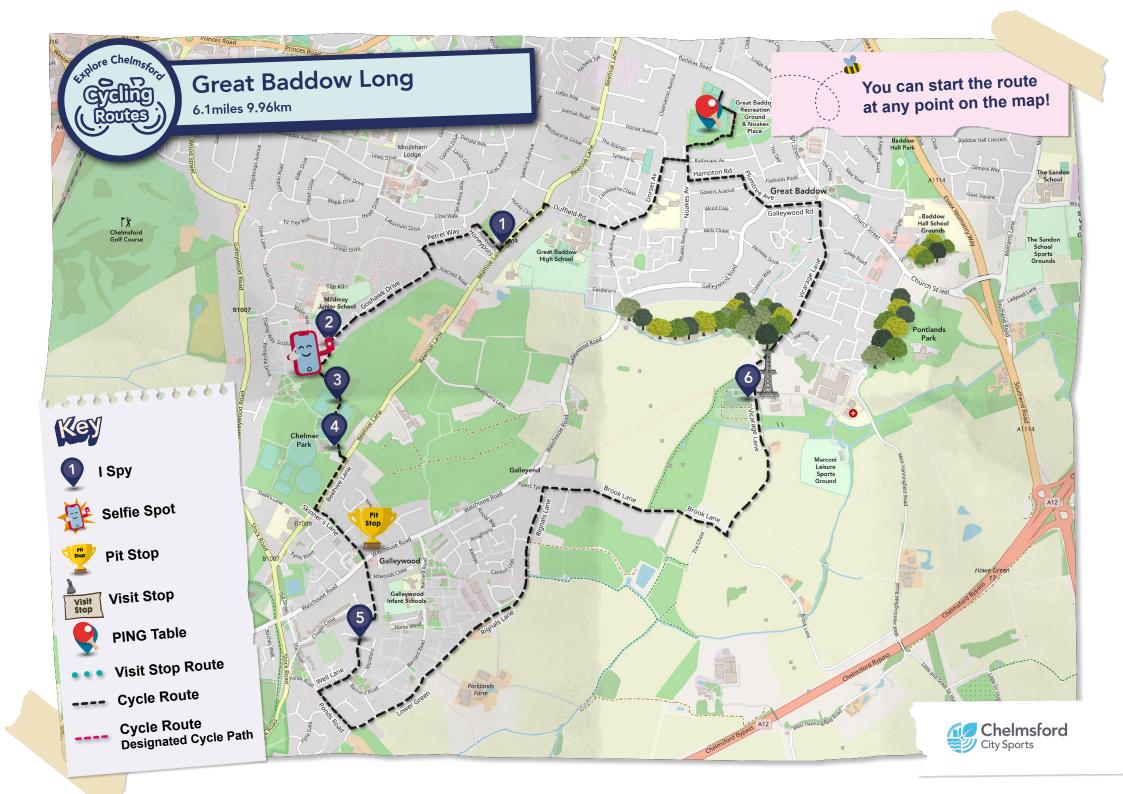

Can you name the primary school on Beehive Lane?

What animals are Kestrel Walk & Osprey Way named after?

At Chelmer Park what three sports can be played here?

At the Outdoor Gym in Chelmer Park can you name three of the machines you can use?

5 N

3

What fruit is a road named after along Well Lane? A clue this fruit is Yellow/ Green in colour.

6

On Vicarage Road you will spot The Great Baddow Mast. Can you find out the year the mast was relocated to Great Baddow and what it was used for?

## Selfie Spot

Share your photos and adventures

with us #explorechelmsford

Can you find a picnic bench inside Chelmer Park and take a selfie.

## **Pit Stop**

Can you challenge a family member to a game of table tennis at Galleywood Shops on Watchhouse Road?

Please submit your answers to csaw@chelmsford.gov.uk to enter the prize giveaway and prize draw. T&C's apply please see website for more information. www.chelmsford.gov.uk/explore