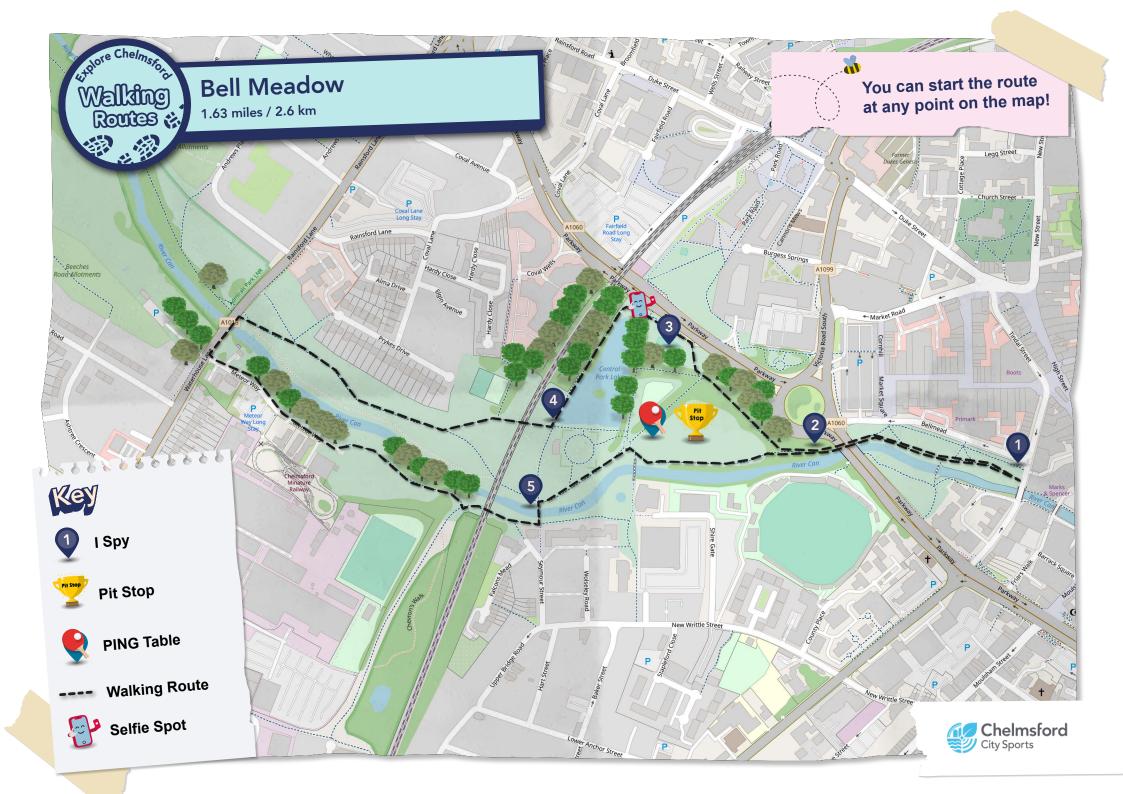

- What is a traditional cricket ball made from?
- What pictures can you see on the graffiti at the skate ramp and the under pass?
- How many ducks can you see in the lake and what other creatures can you see?
- What plants and flowers can you see on your walk?

## **Pit Stop**

Can you take a pit stop with your family and play in the park, skating or PING?

## **Selfie Spot**

Can you take a selfie with the pond in the background?

Share your photos and adventures with us #explorechelmsford

Please submit your answers to csaw@chelmsford.gov.uk to enter the prize giveaway and prize draw.