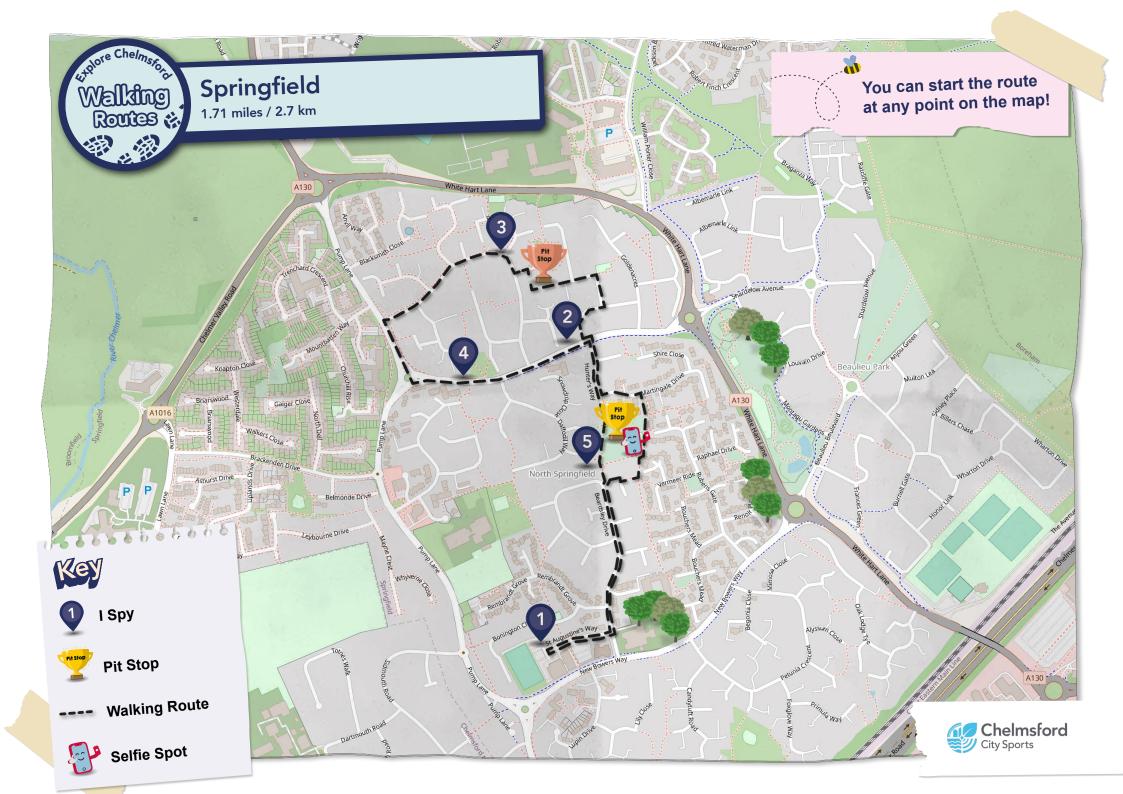

## 6666666666666666666666

What sports activity is played on the playing fields?

Can you name the road you are about to cross?

Play close attention to the road names you are about to pass what have they all got in common?

What flower can you name that appears on a road name?

Can you see any birds, wildlife or flowers on your walk?

Pit Stop

Can you take a pit stop with your family and play in the park?

3

Pit Stop Can you take a pit stop with your family and

play in the park?

**Selfie Spot** 

Can you take a selfie at the park?

Share your photos and adventures with us **#explorechelmsford** 

Please submit your answers to csaw@chelmsford.gov.uk to enter the prize giveaway and prize draw. T&C's apply please see website for more information. www.chelmsford.gov.uk/explore