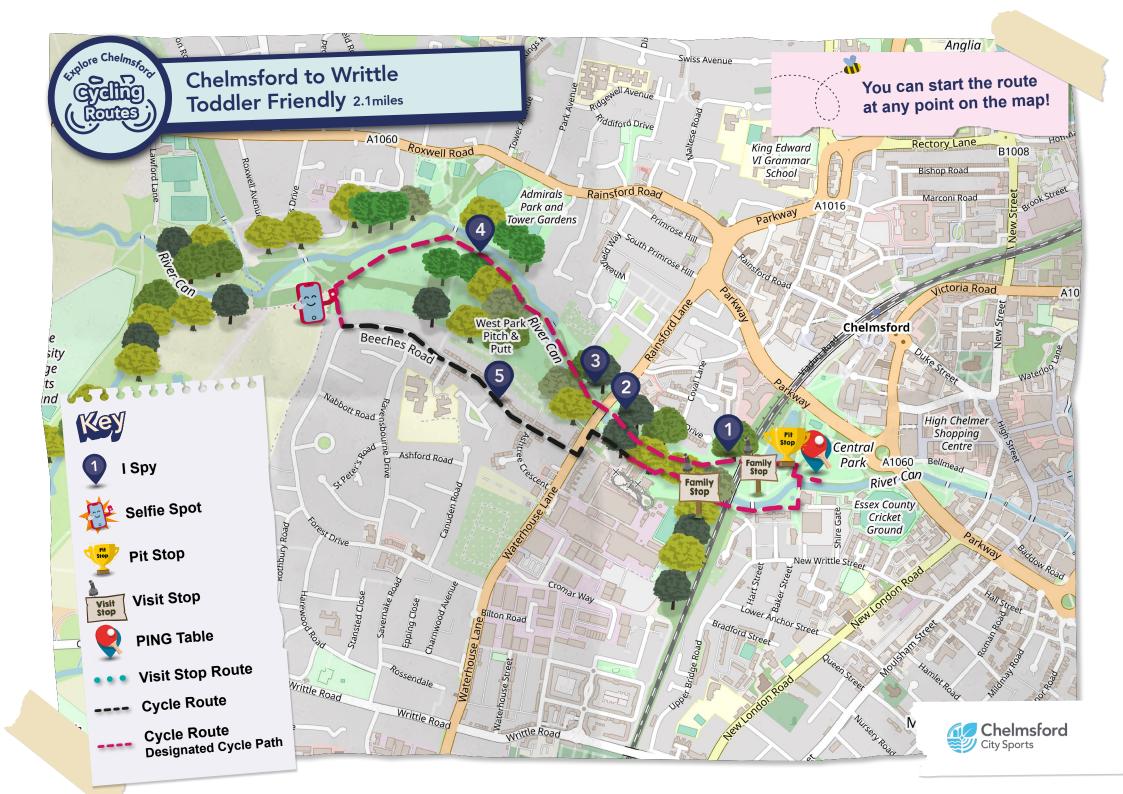

Community Sport & Wellbeing

66666666666666666666666666

**I**Spy

2

As you pass through the underpass on Rainsford Lane how many Swans can you count on the picture in the underpass?

On the blue bike and walking route signpost as you exit the underpass can you collectively count all the minutes to all destinations listed.

On the information plaque in Admirals park can you find out who Admirals Park is named after?

What is the shape of the school sign on Beeches Road?

## Selfie Spot

Can you take a selfie at the entrance to the farmers' fields signposted to Writtle?

## Pit Stop

Can you challenge your family member to a game of Table Tennis in Central Park?

Can you walk and explore the Marconi Pond Nature Reserve?

Share your photos and adventures with us **#explorechelmsford** 