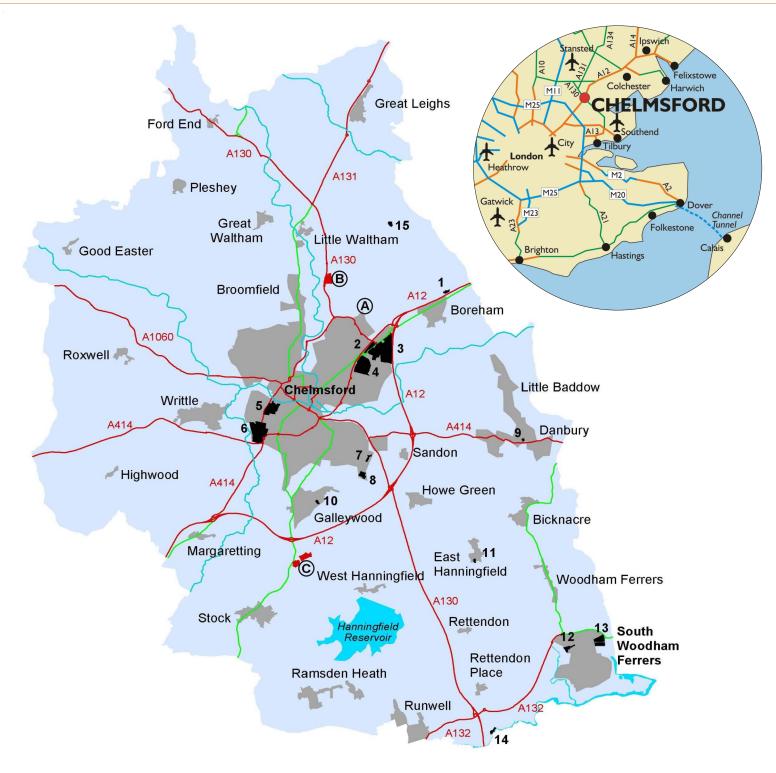

## Main Existing Employment Areas

- 1. Waltham Road Industrial Estate, Boreham
- 2. Hedgerows, Springfield
- Chelmsford Business Park Springfield Business Park
- 4. Dukes Park Industrial Estate, Chelmsford
- Westway, Chelmsford Waterhouse Business Park, Chelmsford Waterhouse Business Centre, Chelmsford Bilton Road Industrial Estate, Chelmsford
- 6. Widford Industrial Area
- 7. Church Street Industrial Area, Great Baddow
- 8. BAE Systems, Great Baddow
- 9. British Legion Pit, Danbury

- 10. Rignal's Lane Industrial Area, Galleywood
- 11. Industrial Estate, East Hanningfield
- 12. Western Industrial Estate, South Woodham Ferrers
- 13. Eastern Industrial Estate, South Woodham Ferrers Saltcoats Industrial Estate, South Woodham Ferrers
- 14. Mayphil Industrial Estate, Battlesbridge
- 15 Drake's Lane Industrial Estate, Little Waltham

## Proposed New Strategic Employment Areas

- A New Neighbourhoods, North Chelmsford
- B Essex Regiment Way, Little Waltham
- Temple Farm and Temple Wood, West Hanningfield