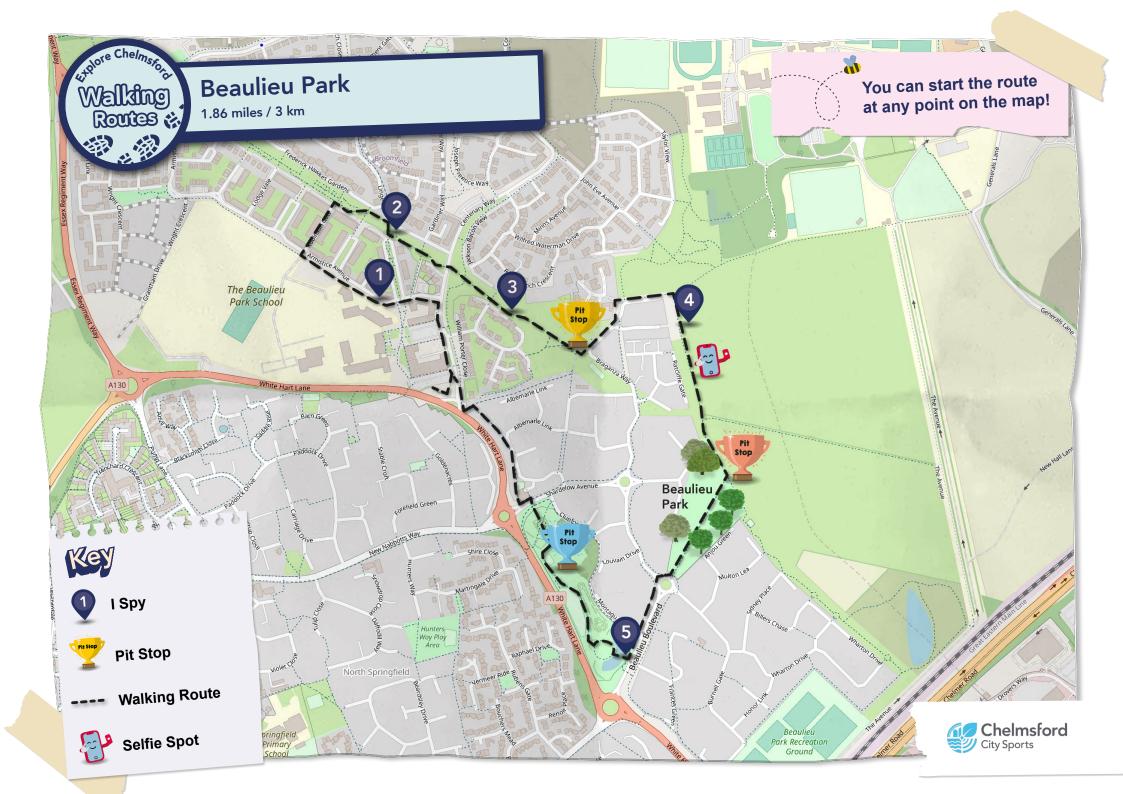

## 53555555555555555555555555555

What is the name of the carved wooden man? and what other wooden carved figures can you find?

Can you find the metal books and describe the pictures you can see?

What are the big trees called that you can see on the green space?

When was New Hall school founded?

What is the name of the gardens you are entering?

## **Selfie Spot**

Can you take a selfie across the fields with Newhall school in the background?

Pit Stop

Can you take a pit stop with your family and play in the park?

2

5

## Pit Stop

Can you take a pit stop with your family and play in the park?

## Pit Stop

Can you take a pit stop with your family and play in the park?

Share your photos and adventures with us **#explorechelmsford** 

Please submit your answers to csaw@chelmsford.gov.uk to enter the prize giveaway and prize draw. T&C's apply please see website for more information. www.chelmsford.gov.uk/explore