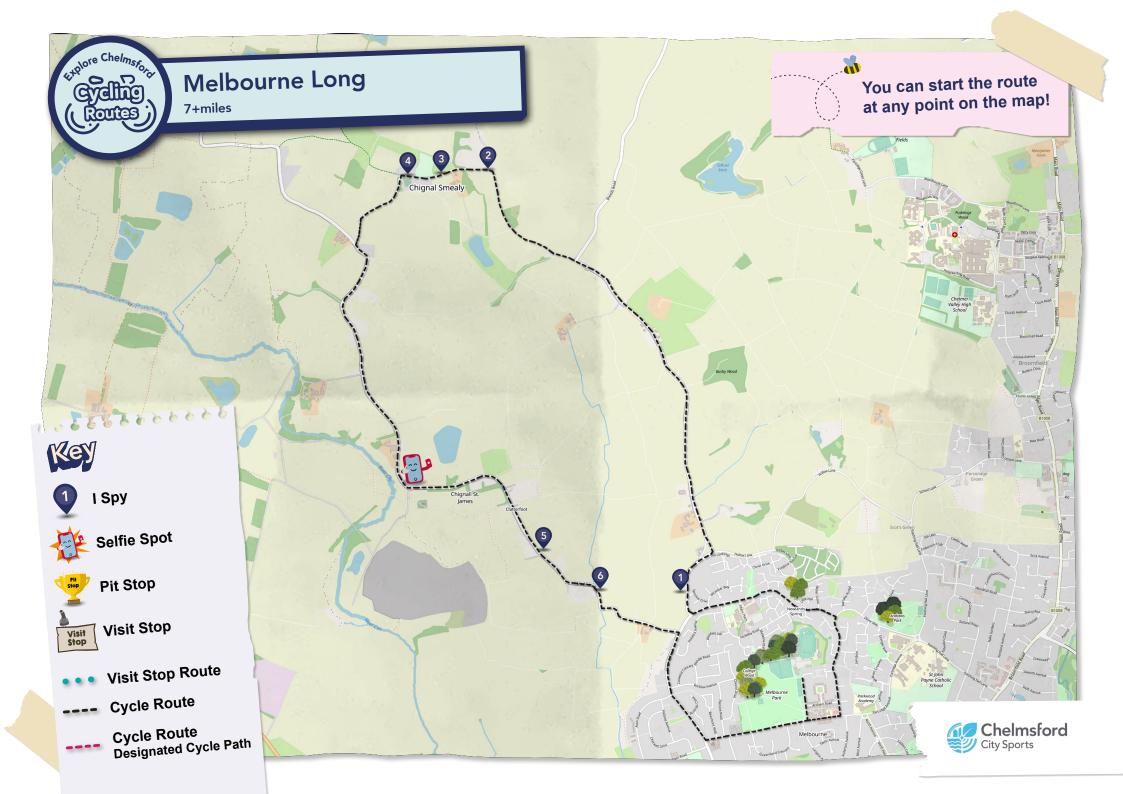

As you cycle past the sign Passing place there is a playing field on the right-hand side. What sport can be played here?

5 3 5 5 5 5 5 5 5 5 5 5 5 5 5 5

- Can you name the Church in Chignall Smealy Village?
- What is the name of the farmhouse on Mashbury Road which has a red post-box outside?
- What is the name of the Farm shop located at Pieces Cottage?

## Selfie Spot

Can you safely take a selfie as you ride through the village of Chignal St James?

Share your photos and adventures with us **#explorechelmsford** 

Please submit your answers to csaw@chelmsford.gov.uk to enter the prize giveaway and prize draw.