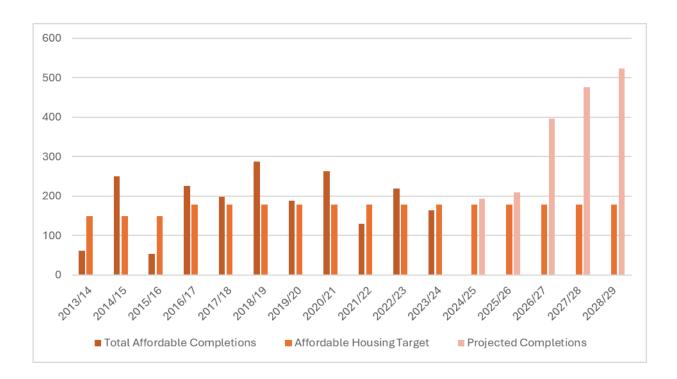

#### Table 4 – Total Completed New Dwellings (Net)

Table 4 provides an annual total of completions of new dwellings in each financial year since 2013/14 with affordable homes reported separately and then included within annual totals. In addition, a cumulative total is provided in order to provide a total of new dwellings completed. The first two quarters of 2024/25 are provided for information only.