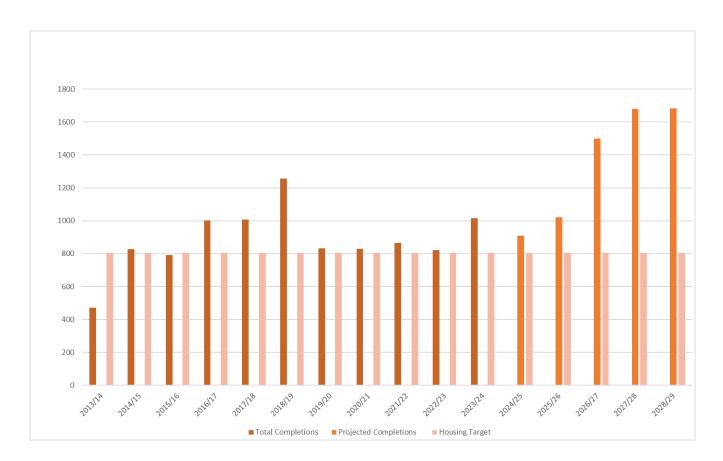

#### Table 4 – Total Completed New Dwellings (Net)

Table 4 provides an annual total of completions of new dwellings in each financial year since 2013/14 with affordable homes reported separately and then included within annual totals. In addition, a cumulative total is provided in order to provide a total of new dwellings completed. The first two quarters of 2024/25 are provided for information only.