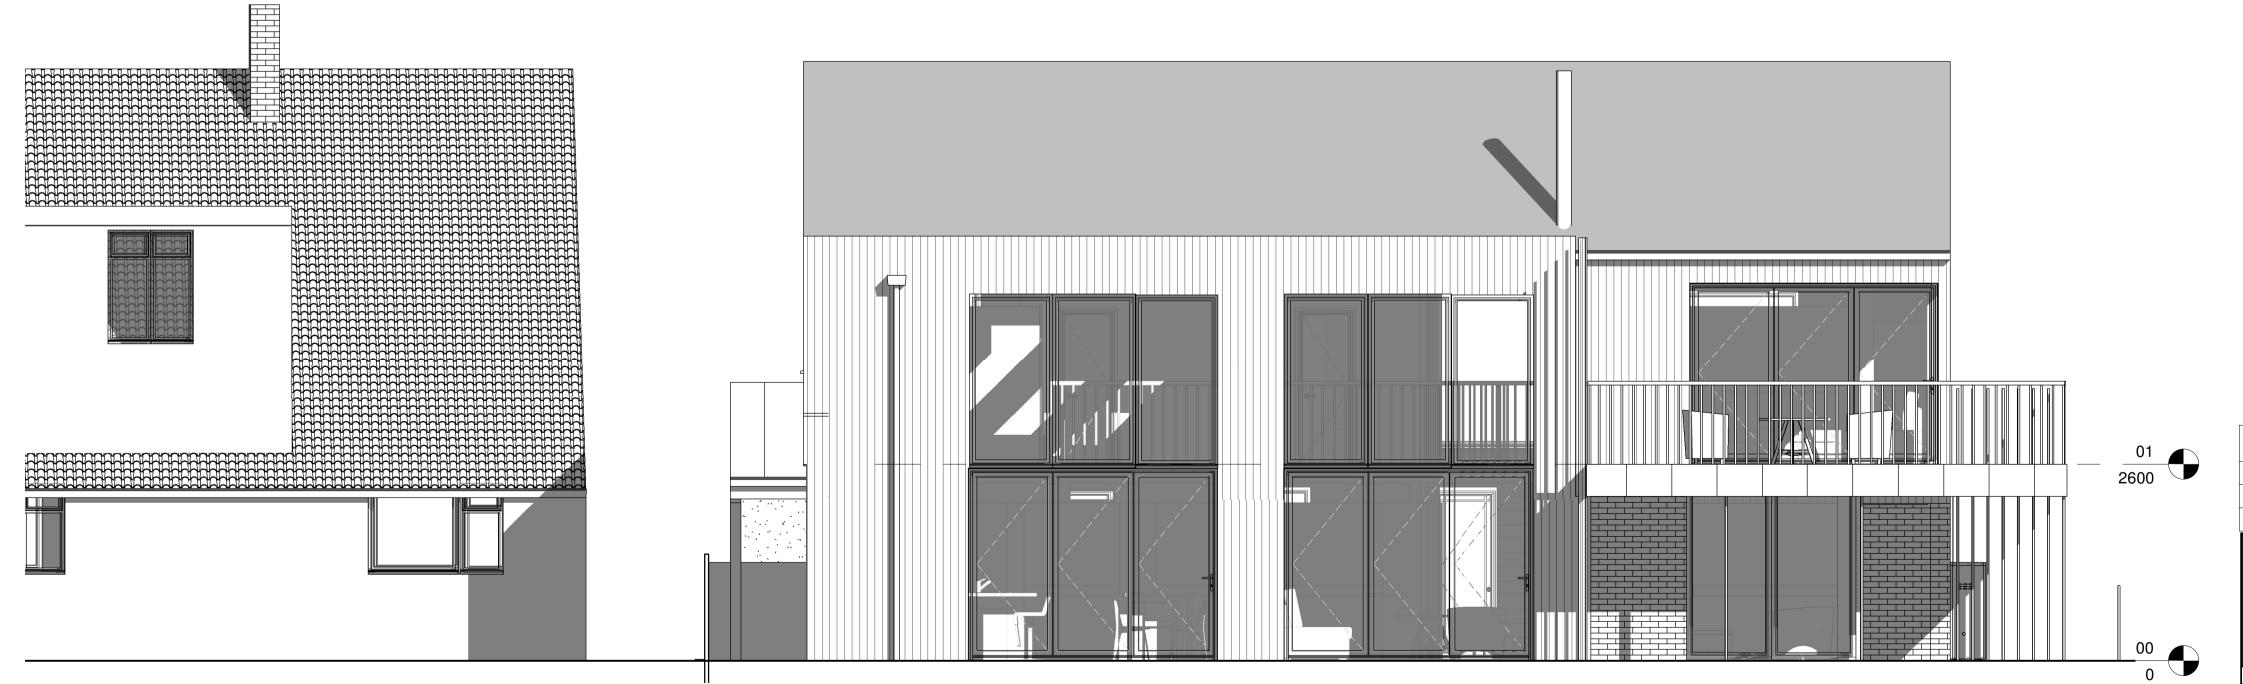

Paragraph 1.3

Change "two storey rear extension" to single storey rear extension, remove "external spiral staircase", change "East" to West.

- Paragraph 3.1

Change "two storey rear extension" to single storey rear extension. Remove "external spiral staircase", and change "East" to West.

- Paragraph 5.6

Third sentence - Alter "1m" to "2m"

- Paragraph 5.10

Delete paragraph and replace with:

The proposal includes an air source heat pump. The amended drawings show the air source heat pump to be located to the West of the property away from any neighbouring property.

- Paragraph 5.11

Remove "details of air source heat pump".

- Paragraph 5.16

Delete paragraph and replace with the following:

The proposal also includes a wrap-around balcony. This would be a modern and unusual feature within the rural setting; however, due to its limited height, set back position and lightweight structure it would only be visible from glimpsed views when entering the village and would not be harmful to the character of the area. Amended plans were received during the life of the application to remove an external spiral staircase. This has lightened the appearance of the balcony and reduced its prominence.

Paragraph 5.18

Remove "The two storey extension" and replace with "The proposed works"  $\,$ 

- Condition 3 to be deleted.

PURPOSE OF ISSUE

PURPOSE OF ISSUE

PURPOSE OF ISSUE

Planning

O'R841633048 Info@fenstudio.co.uk www.fenstudio.co.uk