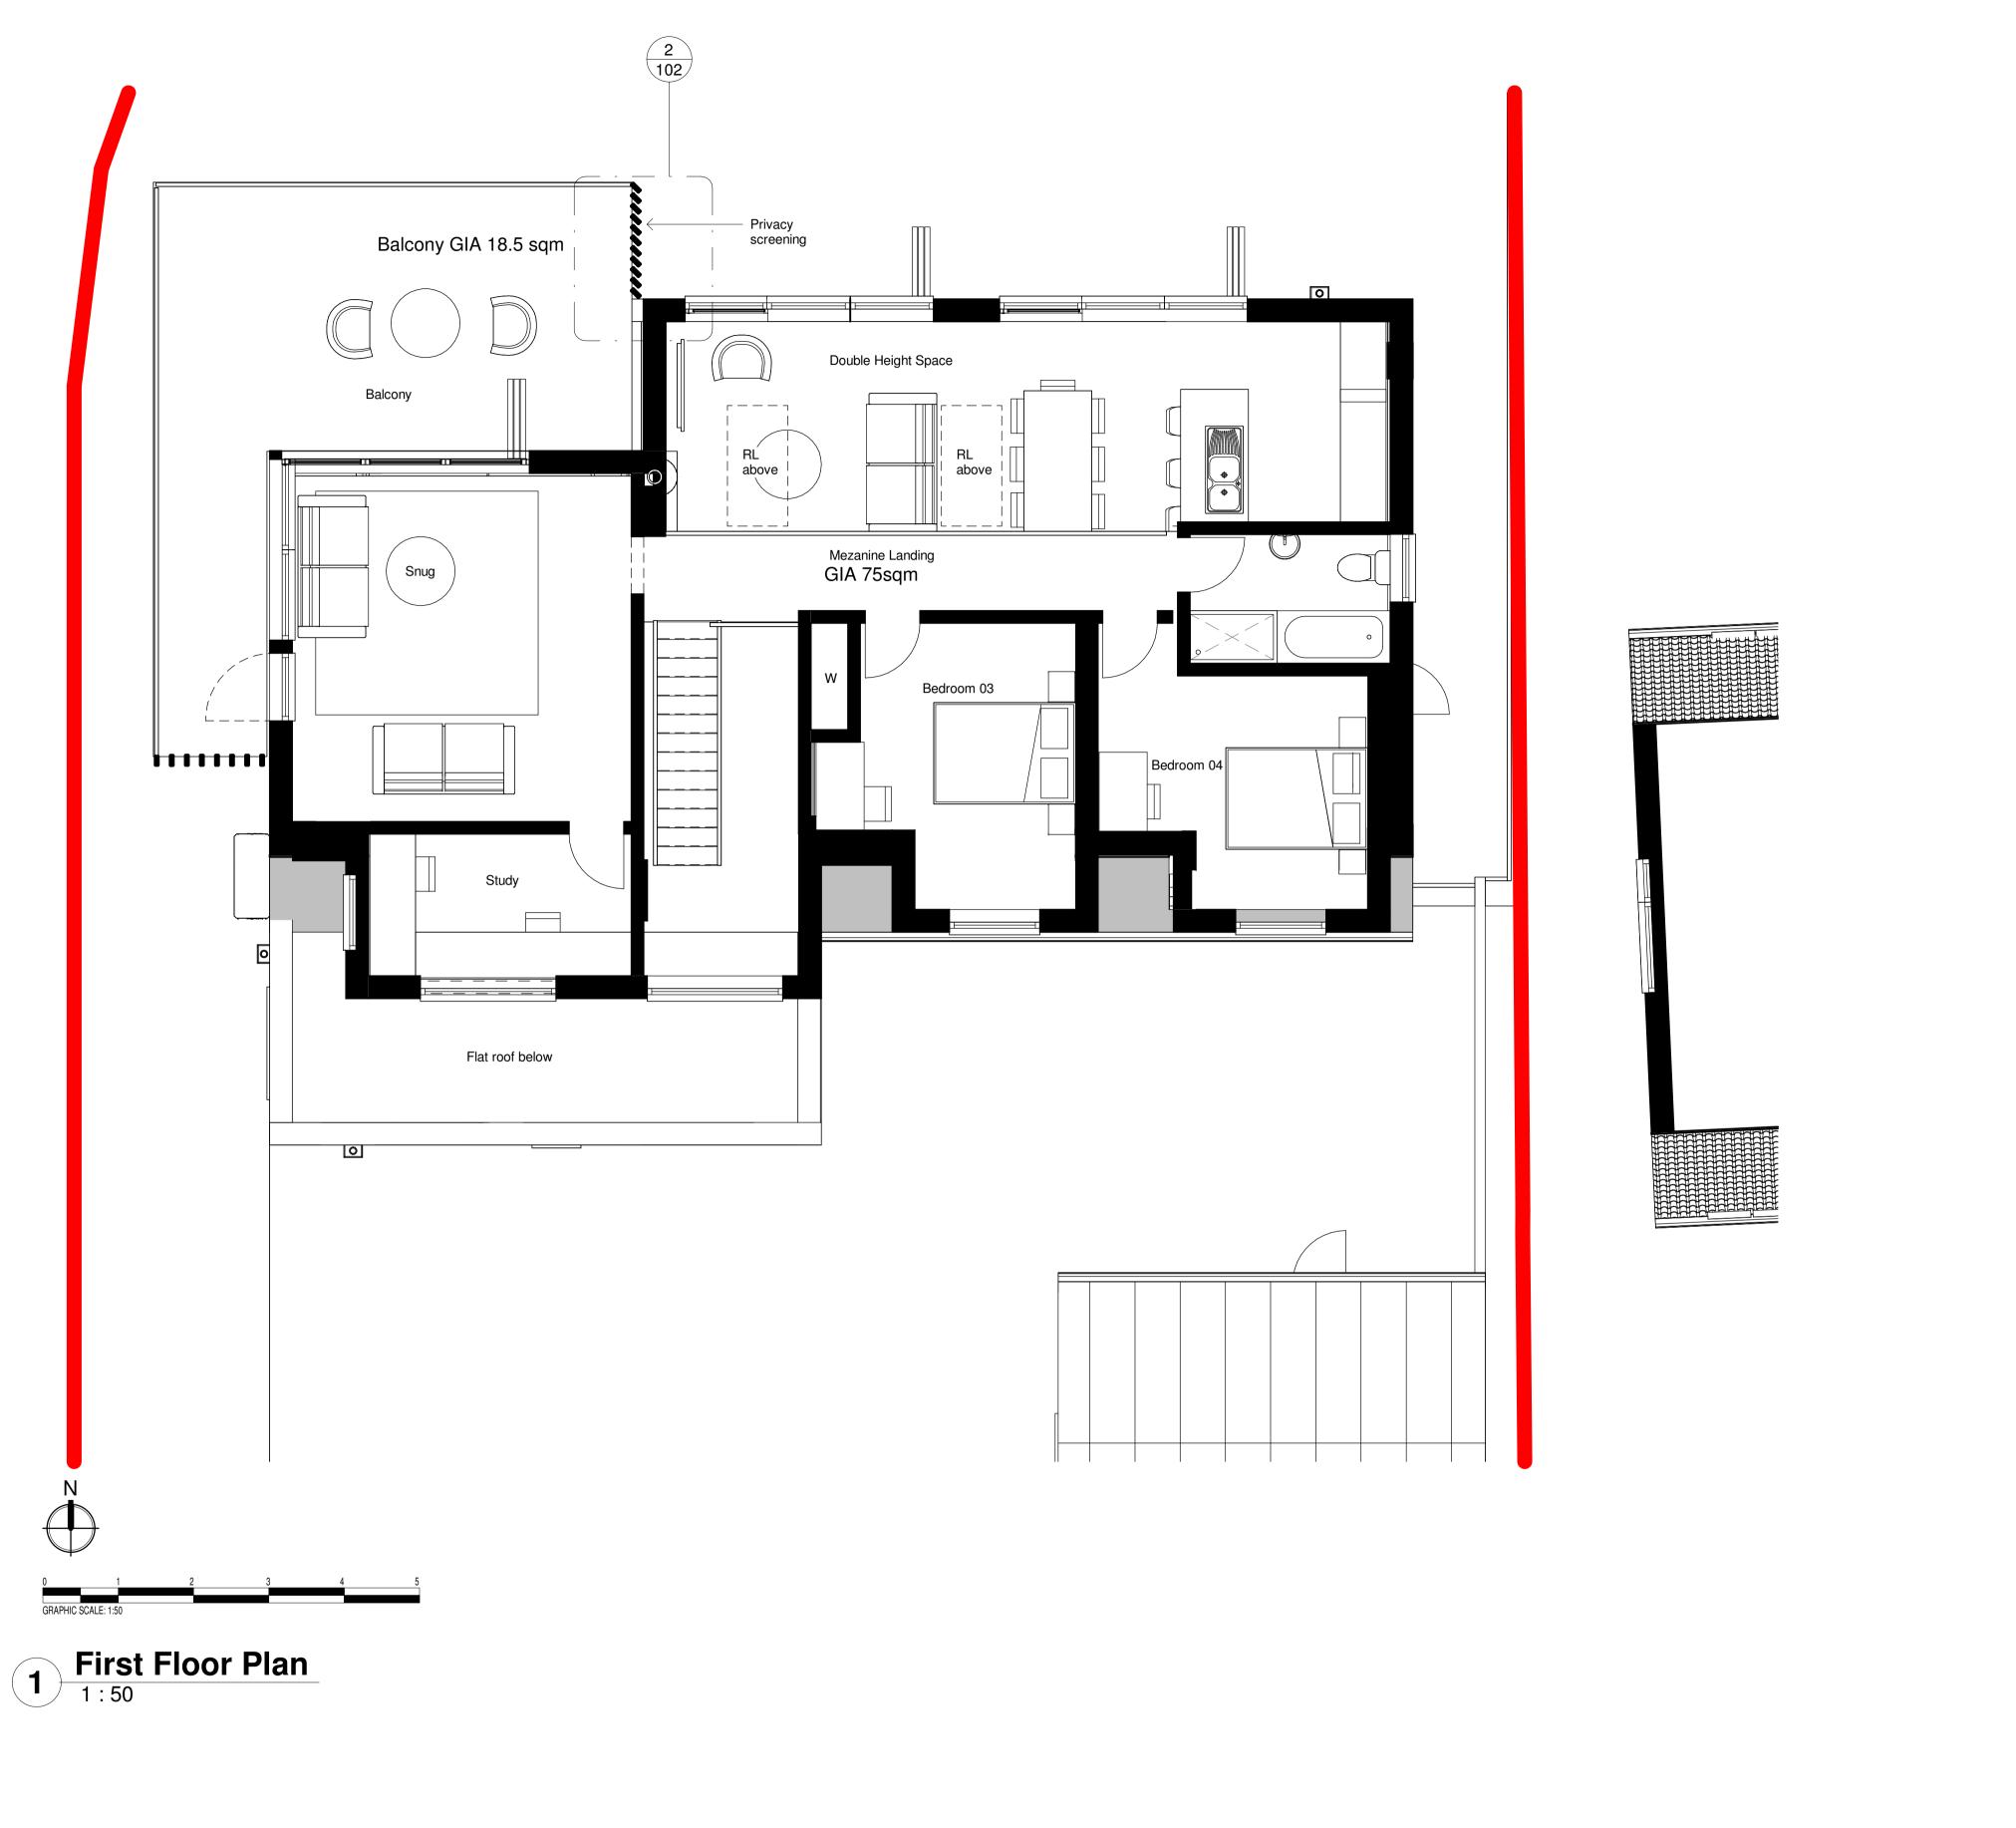

## Item 7 Application 23/01167/FUL

Amended plans have been received for this application. The amendments remove the spiral staircase to the balcony and alter the location of the air source heat pump to the other side of the building, away from the adjacent neighbour. The officer report is to be amended as follows:

- Paragraph 5.11

Remove "details of air source heat pump".

- Paragraph 5.16

Delete paragraph and replace with the following:

The proposal also includes a wrap-around balcony. This would be a modern and unusual feature within the rural setting; however, due to its limited height, set back position and lightweight structure it would only be visible from glimpsed views when entering the village and would not be harmful to the character of the area. Amended plans were received during the life of the application to remove an external spiral staircase. This has lightened the appearance of the balcony and reduced its prominence.