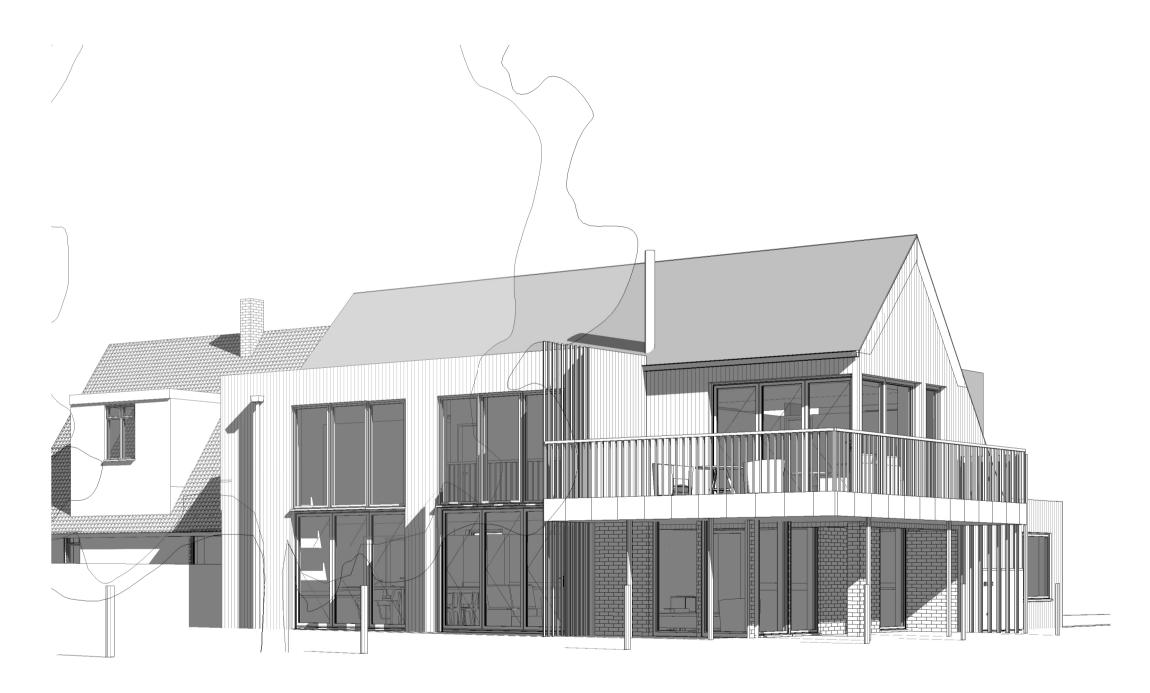

- Paragraph 5.11

Remove "details of air source heat pump".

- Paragraph 5.16

Delete paragraph and replace with the following:

The proposal also includes a wrap-around balcony. This would be a modern and unusual feature within the rural setting; however, due to its limited height, set back position and lightweight structure it would only be visible from glimpsed views when entering the village and would not be harmful to the character of the area. Amended plans were received during the life of the application to remove an external spiral staircase. This has lightened the appearance of the balcony and reduced its prominence.

**3D View 03** 

2 3D View 02

3D View 04

| Rev                                  | Description Date |                          |                        |  |   |                                                             |          |     |  |  |  |
|--------------------------------------|------------------|--------------------------|------------------------|--|---|-------------------------------------------------------------|----------|-----|--|--|--|
| FEN<br>STU<br>ARC                    | IDIO<br>CHIT     | ECTS                     |                        |  |   | PURPOSE OF ISSUE                                            | g<br>9   |     |  |  |  |
| CLIENT Andy  DRAWN BY  JG            | •                | Sinead Ly  DATE 09/29/22 | /ONS                   |  |   | eatop, South Street, Great<br>n, Chelmsford, Essex, CM3 1DP |          |     |  |  |  |
| PROJECT NUMBER DRAWING NUM 22-02 600 |                  | DRAWING NUMBER           | DRAWING TITLE 3D Views |  | 1 |                                                             | STATUS P | REV |  |  |  |