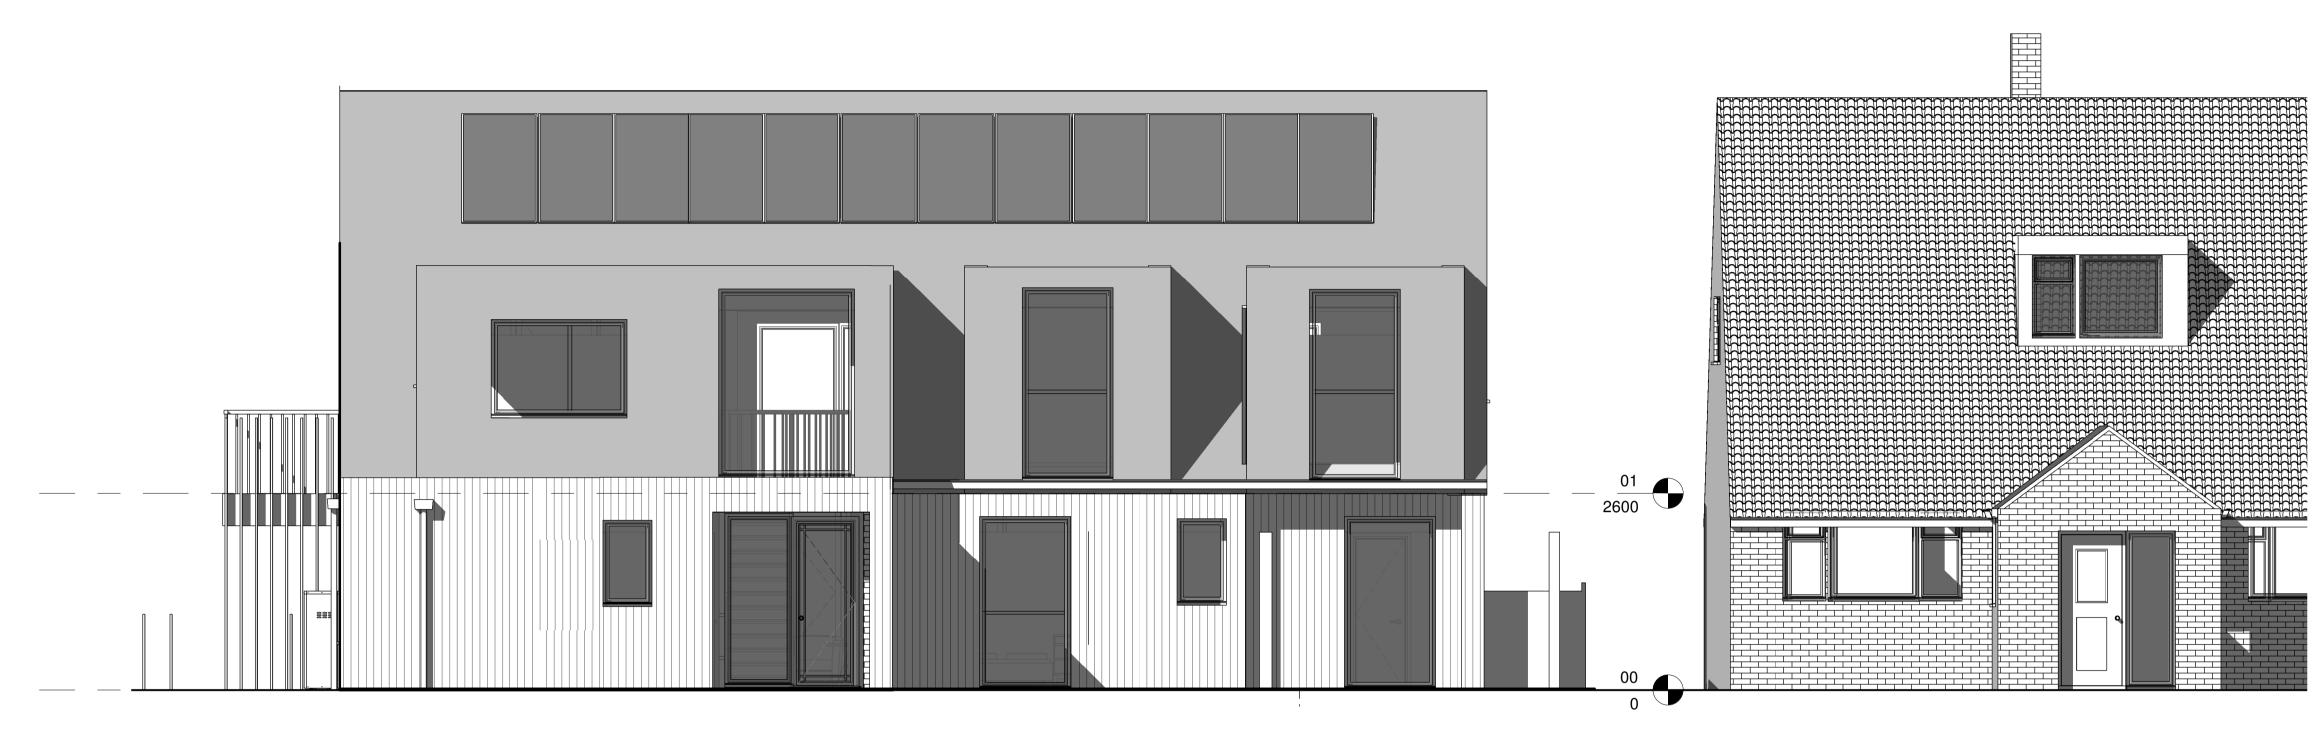

- Paragraph 5.11

Remove "details of air source heat pump".

- Paragraph 5.16

Delete paragraph and replace with the following:

The proposal also includes a wrap-around balcony. This would be a modern and unusual feature within the rural setting; however, due to its limited height, set back position and lightweight structure it would only be visible from glimpsed views when entering the village and would not be harmful to the character of the area. Amended plans were received during the life of the application to remove an external spiral staircase. This has lightened the appearance of the balcony and reduced its prominence.

CLIENT Andy Wren & Sinead Lyons

DRAWN BY CHECKED BY JOATE 19/07/22 As indicated

PROJECT NUMBER DRAWING NUMBER 1St Floor Plan

PROJECT NUMBER 1STATUS REV

22/09/2023 09:33:40

South Elevation
1:50

FEN
STUDIO
ARCHITECTS

O7841633048 info@fenstudio.co.uk www.fenstudio.co.uk

CLIENT
Andy Wren & Sinead Lyons

DRAWN BY CHECKED BY JOATE 11/07/18 1:50

PROJECT NUMBER DRAWING NUMBER 22-02

PROJECT NUMBER DRAWING NUMBER DRAWING TITLE Proposed North & South Elevations P

PURPOSE OF ISSUE

PROJECT SUMMAN, Chelmsford, Essex, Great Waltham, Chelmsford, Essex, CM3 1DP

PROJECT NUMBER DRAWING NUMBER Proposed North & South Elevations P

Description

Date

North Elevation

1:50