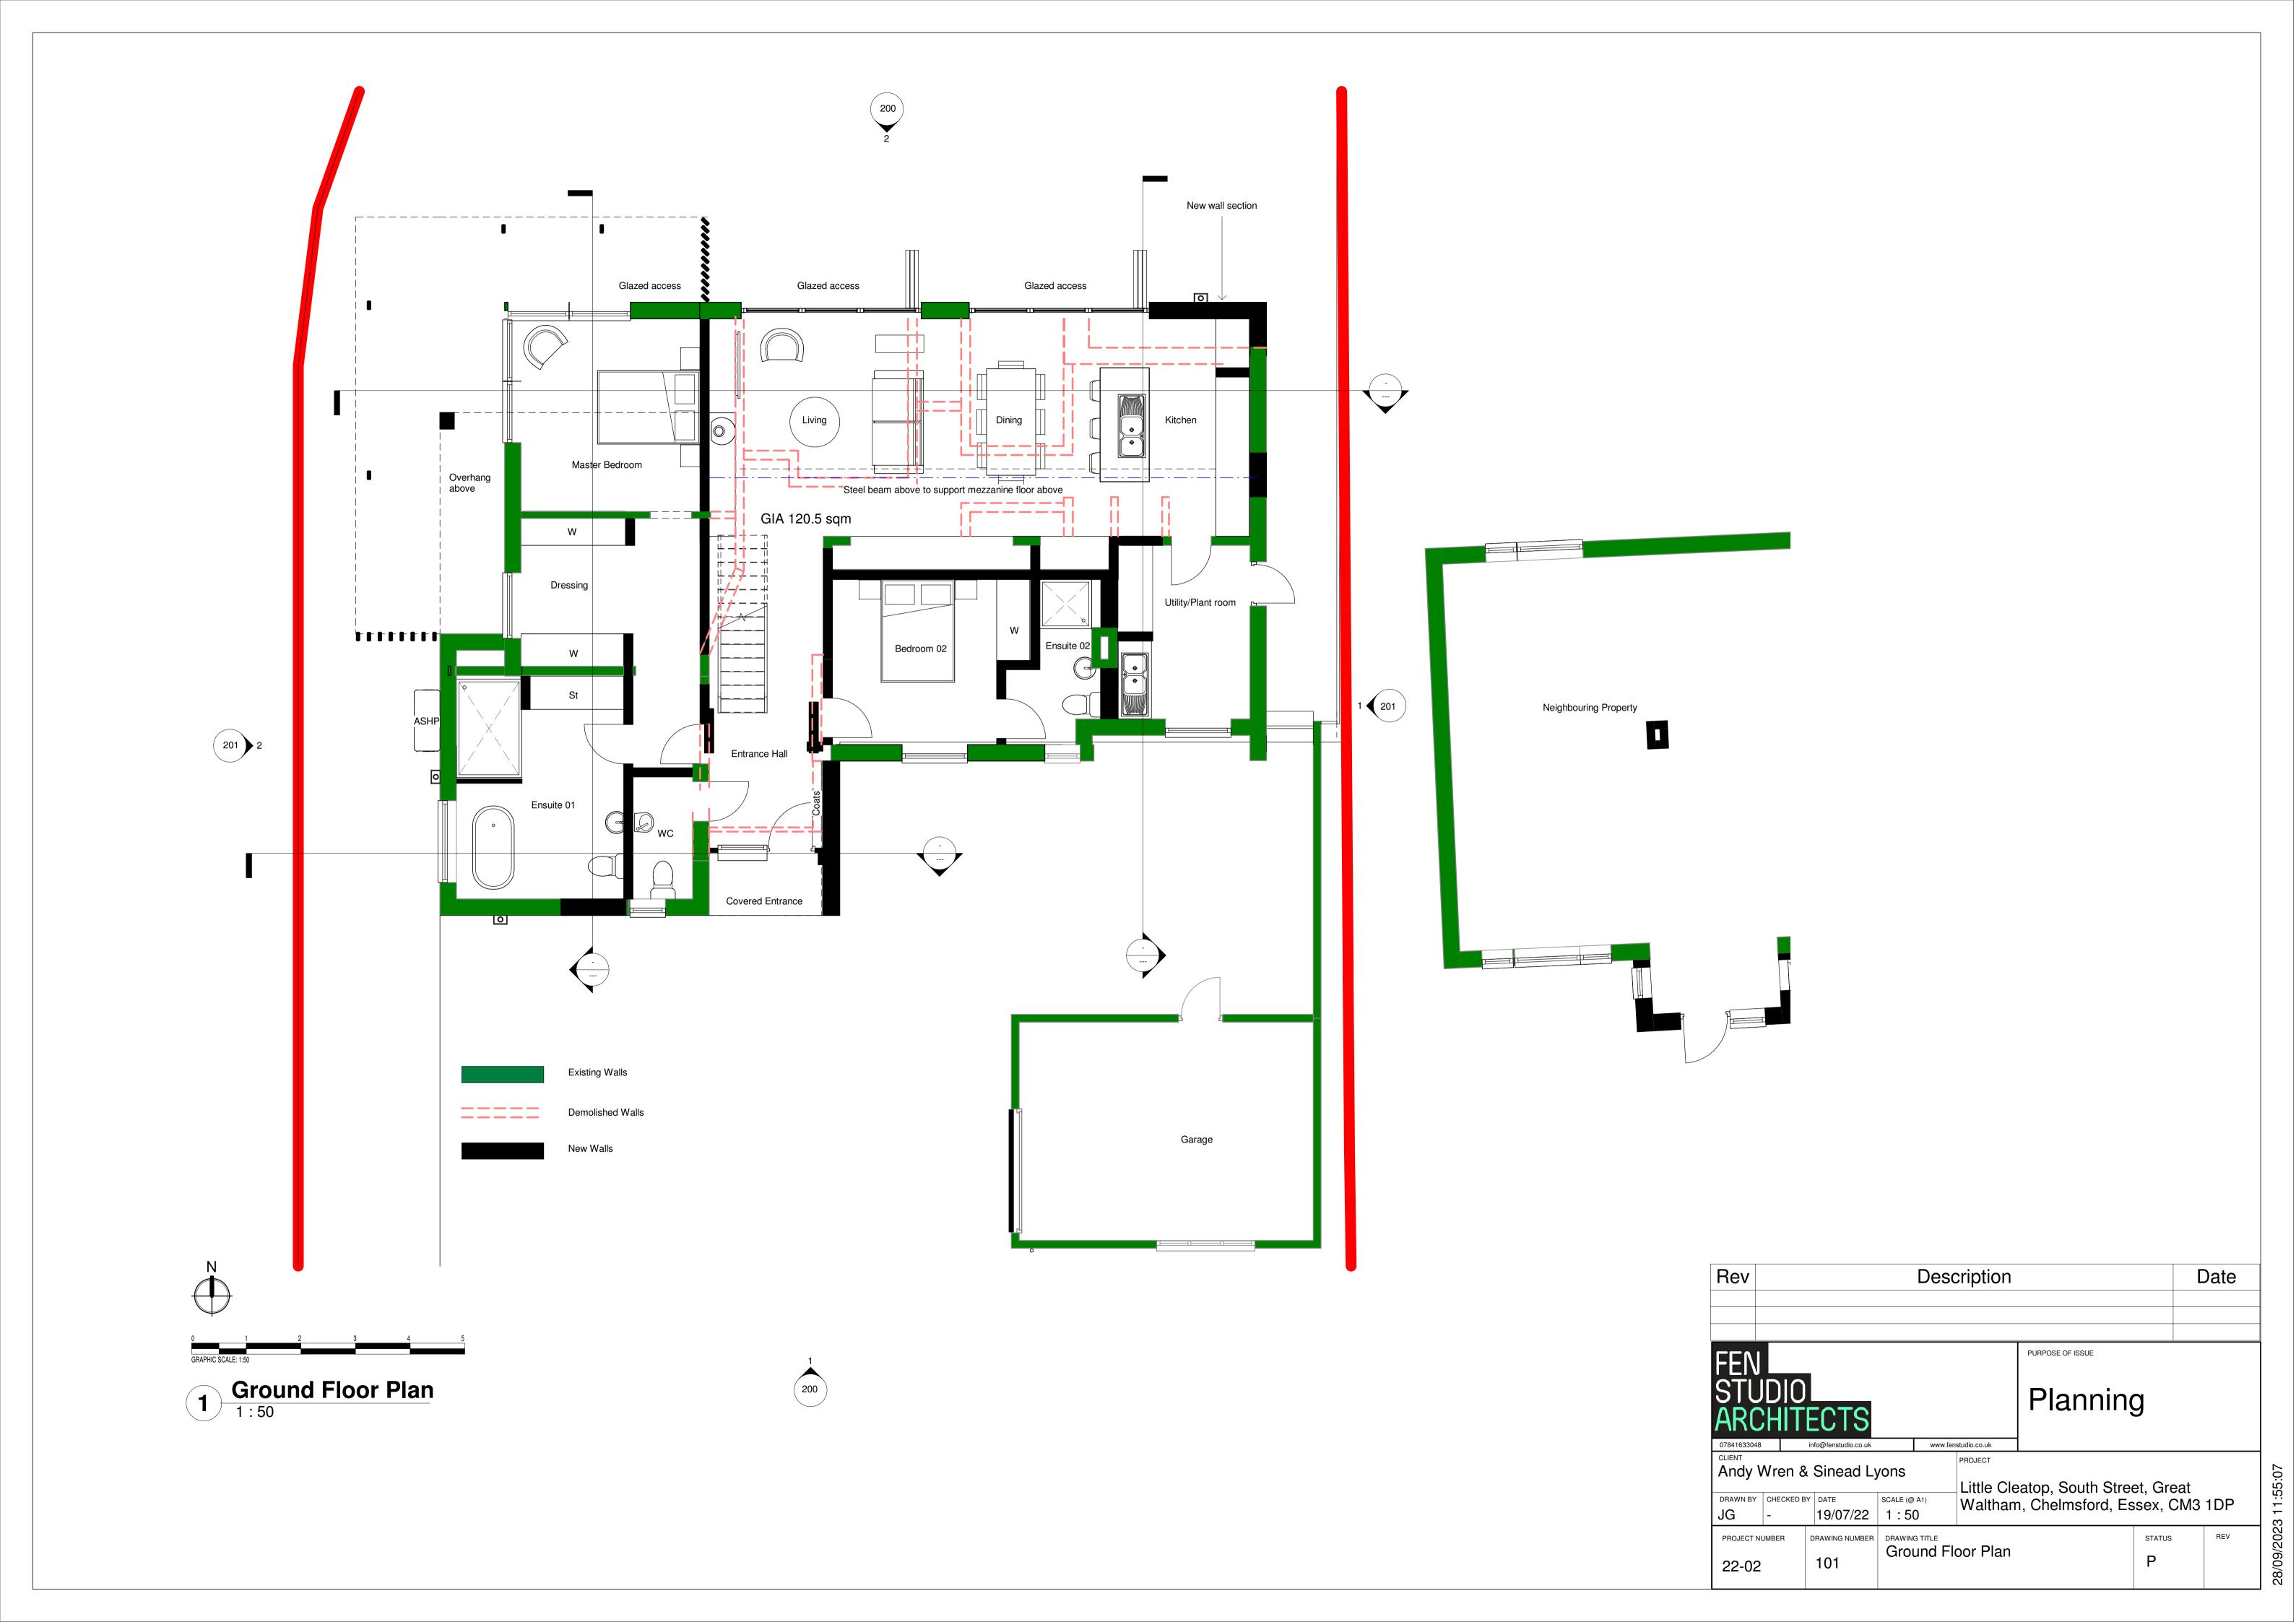

## Item 7 Application 23/01167/FUL

Amended plans have been received for this application. The amendments remove the spiral staircase to the balcony and alter the location of the air source heat pump to the other side of the building, away from the adjacent neighbour. The officer report is to be amended as follows:

Paragraph 1.3

Change "two storey rear extension" to single storey rear extension, remove "external spiral staircase", change "East" to West.

- Paragraph 3.1

Change "two storey rear extension" to single storey rear extension. Remove "external spiral staircase", and change "East" to West.

- Paragraph 5.6

Third sentence - Alter "1m" to "2m"

- Paragraph 5.10

Delete paragraph and replace with:

The proposal includes an air source heat pump. The amended drawings show the air source heat pump to be located to the West of the property away from any neighbouring property.

- Paragraph 5.11

Remove "details of air source heat pump".

- Paragraph 5.16

Delete paragraph and replace with the following:

The proposal also includes a wrap-around balcony. This would be a modern and unusual feature within the rural setting; however, due to its limited height, set back position and lightweight structure it would only be visible from glimpsed views when entering the village and would not be harmful to the character of the area. Amended plans were received during the life of the application to remove an external spiral staircase. This has lightened the appearance of the balcony and reduced its prominence.

Paragraph 5.18

Remove "The two storey extension" and replace with "The proposed works"  $\,$ 

- Condition 3 to be deleted.

PURPOSE OF ISSUE

PURPOSE OF ISSUE

PURPOSE OF ISSUE

Planning

O'R841633048 Info@fenstudio.co.uk www.fenstudio.co.uk