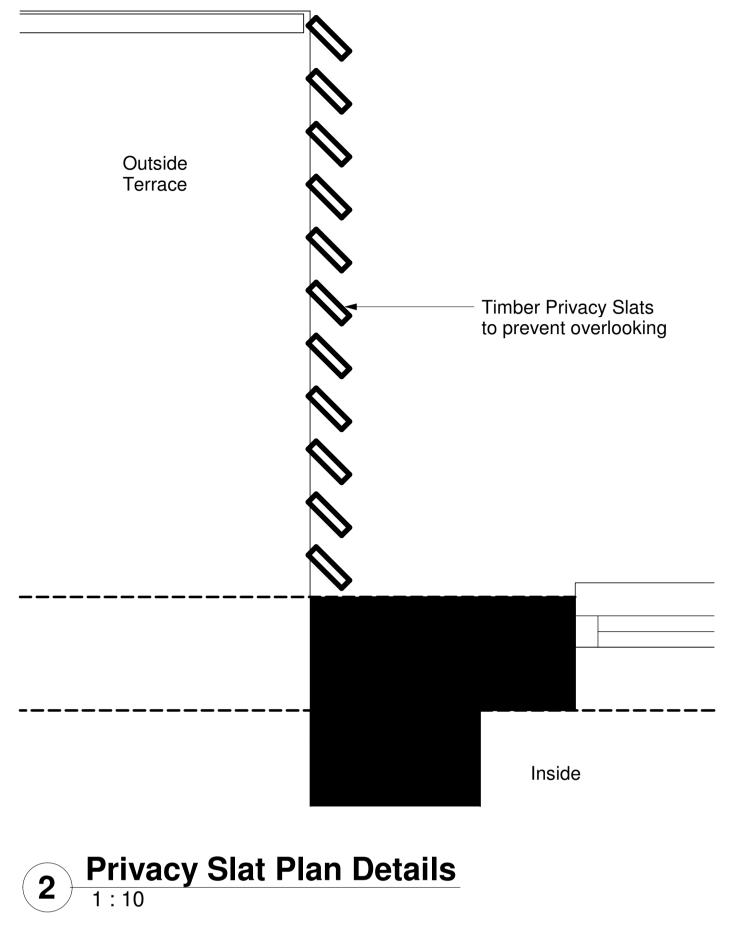

- Paragraph 5.11

Remove "details of air source heat pump".

- Paragraph 5.16

Delete paragraph and replace with the following:

The proposal also includes a wrap-around balcony. This would be a modern and unusual feature within the rural setting; however, due to its limited height, set back position and lightweight structure it would only be visible from glimpsed views when entering the village and would not be harmful to the character of the area. Amended plans were received during the life of the application to remove an external spiral staircase. This has lightened the appearance of the balcony and reduced its prominence.