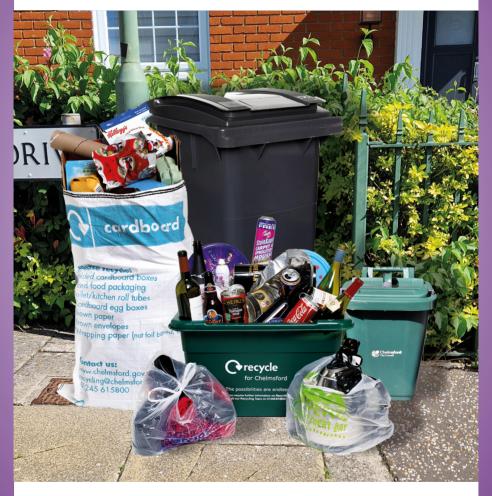

A roll of plastic bags and food waste liners will be delivered in September/October to your address.

All materials must be placed on the edge of your property by 7am on your collection day.

Black and brown bins must be presented with their lids closed.

Weekly Food Waste

**Black Bin** 

**Green Box** 

Card Sack

Weekly Food Waste Brown Bin Plastics & Cartons Paper Sack For more information on kerbside recycling and to download a digital version of this guide refer to:

www.chelmsford.gov.uk/recycling

Get in touch with us: