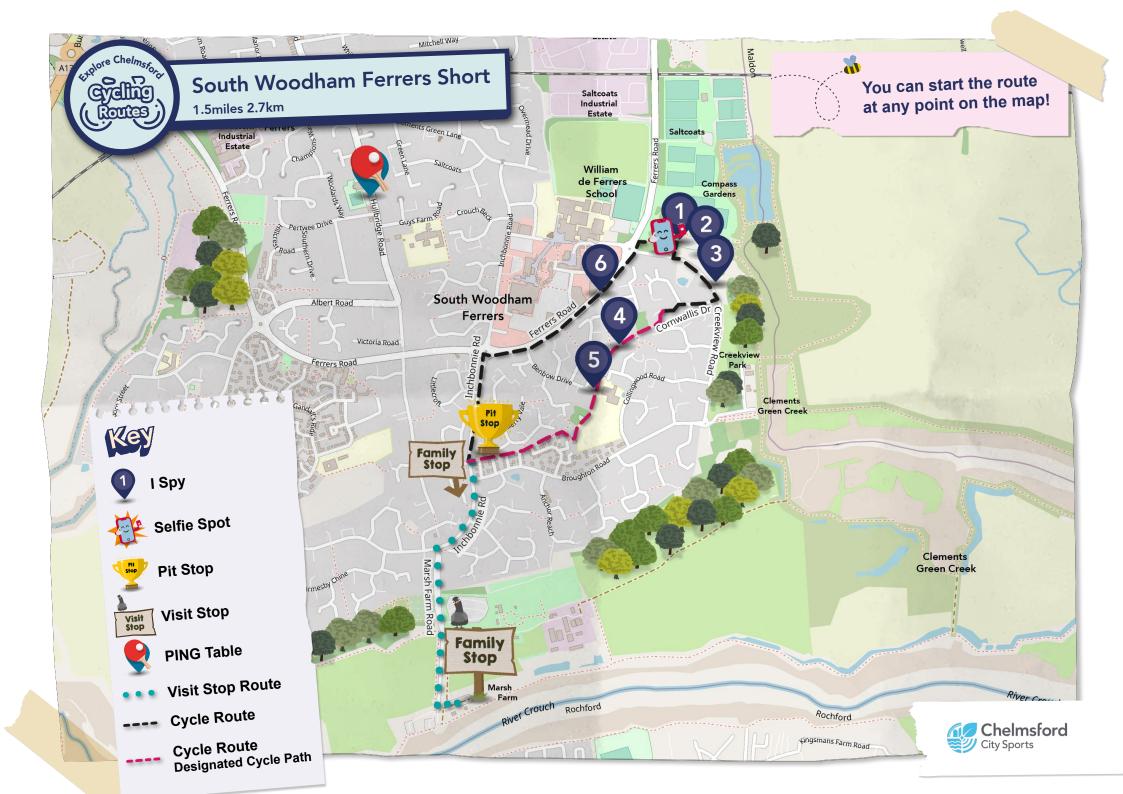

5 3 5 5 5 5 5 5 5 5 5 5 5 5 5 5

- On the wall feature in Compass Gardens how many animals can you identify?
- How many walking and cycling routes can you take along the public footpath you are following?
- What is the name of the school you pass as you cycle along the footpath behind Keats Square?
- 6 Can you name the two 999 service stations on Ferrers Road?

## **Selfie Spot**

Once you have completed your ride can you take a selfie inside Compass Gardens?

Can you extend your ride as a family and visit Marsh Farm?

Share your photos and adventures with us **#explorechelmsford** 