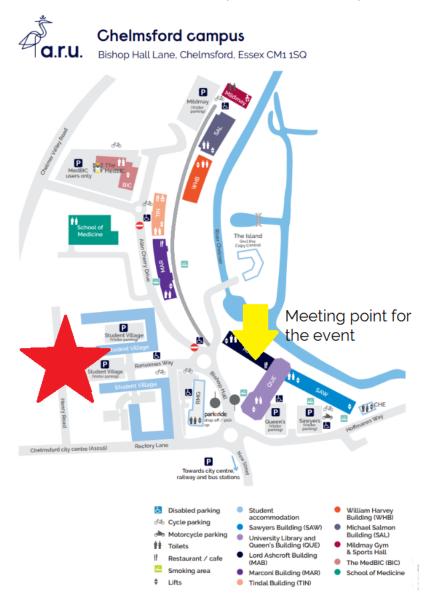

## Parking at Anglia Ruskin University for the Yuletide Stride

There is one car park on the ARU campus available to use for the Yuletide Stride which is the **Student Village Car Park** which is highlighted by the red star on the below map. To access the car park press the buzzer at the barrier which will then be raised for you. The barrier maybe raised when you arrive.