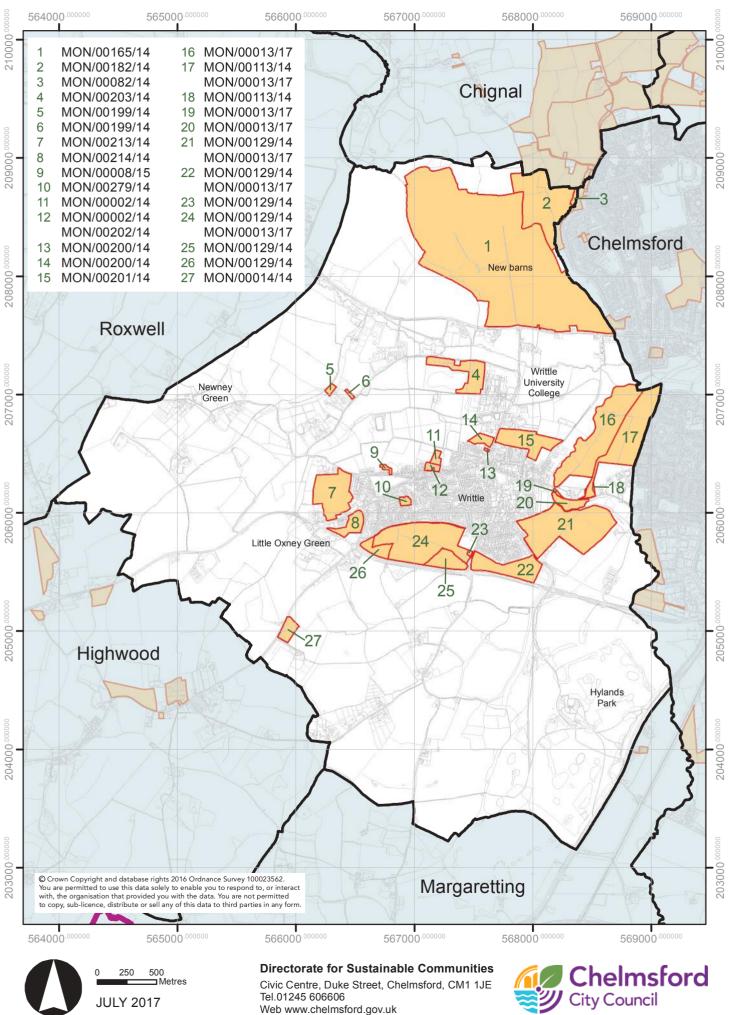

# FINAL SLAA MAPPING 2017 SITES BY PARISH AND UNPARISHED AREAS OF CHELMSFORD WRITTLE

This publication is available in alternative formats including large print, audio and other languages

Please call 01245 606330