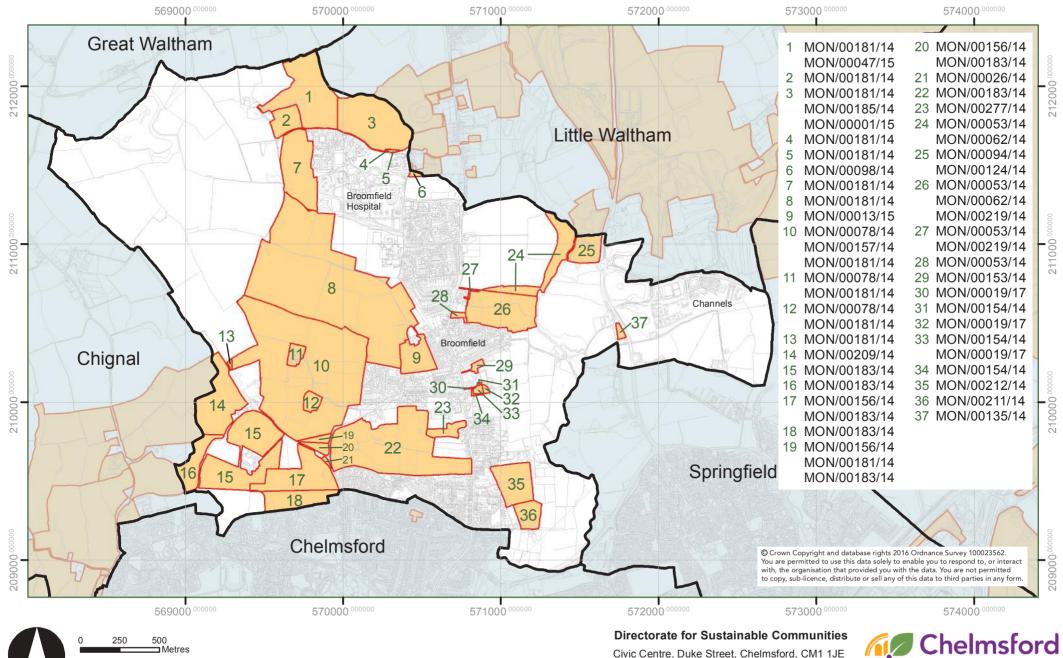

### FINAL SLAA MAPPING 2017 SITES BY PARISH AND UNPARISHED AREAS OF CHEI MSFORD **BROOMFIFI D**

JULY 2017

Tel.01245 606606 Web www.chelmsford.gov.uk