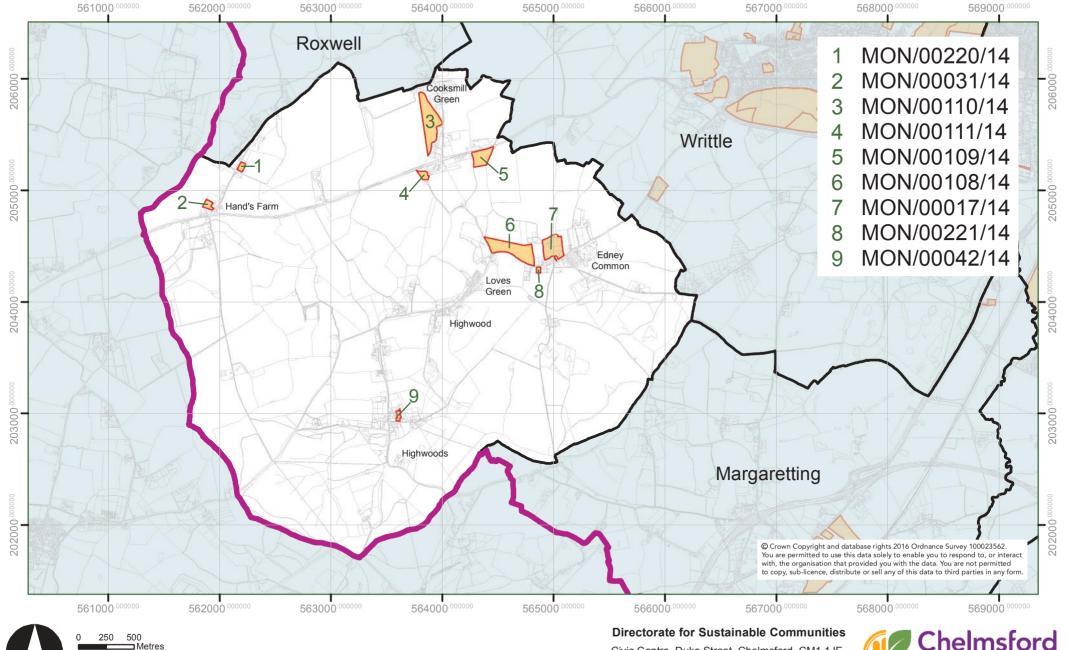

# FINAL SLAA MAPPING 2017 SITES BY PARISH AND UNPARISHED AREAS OF CHELMSFORD ROXWELL