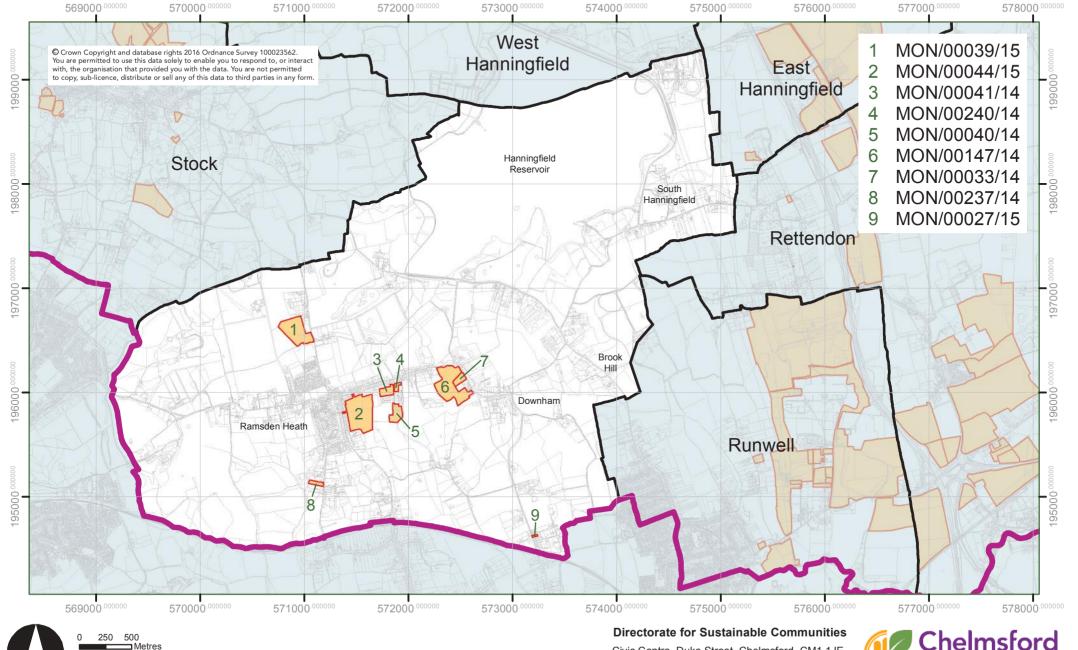

## FINAL SLAA MAPPING 2017 SITES BY PARISH AND UNPARISHED AREAS OF CHELMSFORD EAST HANNINGFIELD

### FINAL SLAA MAPPING 2017 SITES BY PARISH AND UNPARISHED AREAS OF CHELMSFORD SOUTH HANNINGFIELD

JULY 2017

Civic Centre, Duke Street, Chelmsford, CM1 1JE Tel.01245 606606 Web www.chelmsford.gov.uk

### FINAL SLAA MAPPING 2017 SITES BY PARISH AND UNPARISHED AREAS OF CHELMSFORD WEST HANNINGFIELD