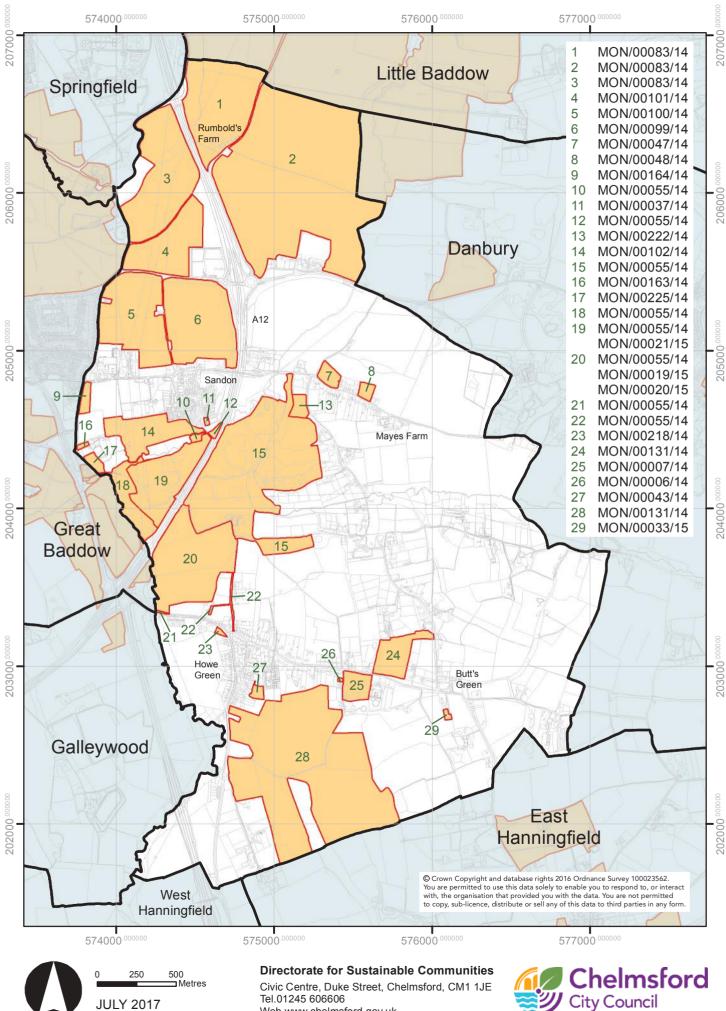

### FINAL SLAA MAPPING 2017 SITES BY PARISH AND UNPARISHED AREAS OF CHELMSFORD DANBURY

JULY 2017

Civic Centre, Duke Street, Chelmsford, CM1 1JE Tel.01245 606606 Web www.chelmsford.gov.uk

### **FINAL SLAA MAPPING 2017** SITES BY PARISH AND UNPARISHED AREAS OF CHELMSFORD SANDON

Web www.chelmsford.gov.uk