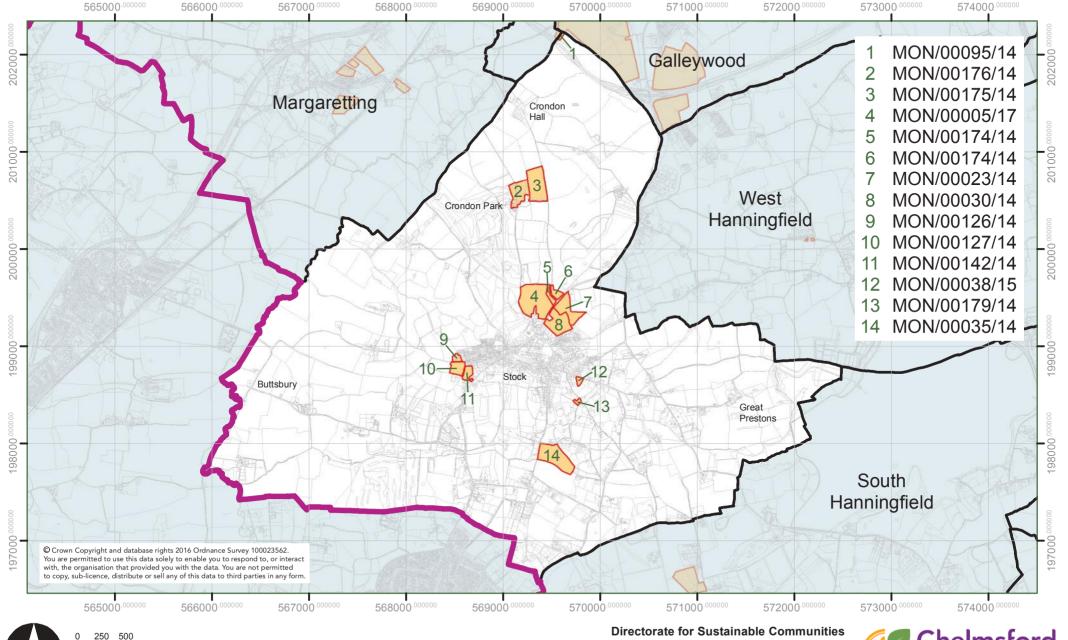

## FINAL SLAA MAPPING 2017 SITES BY PARISH AND UNPARISHED AREAS OF CHELMSFORD STOCK

Metres

JULY 2017

Civic Centre, Duke Street, Chelmsford, CM1 1JE Tel.01245 606606 Web www.chelmsford.gov.uk