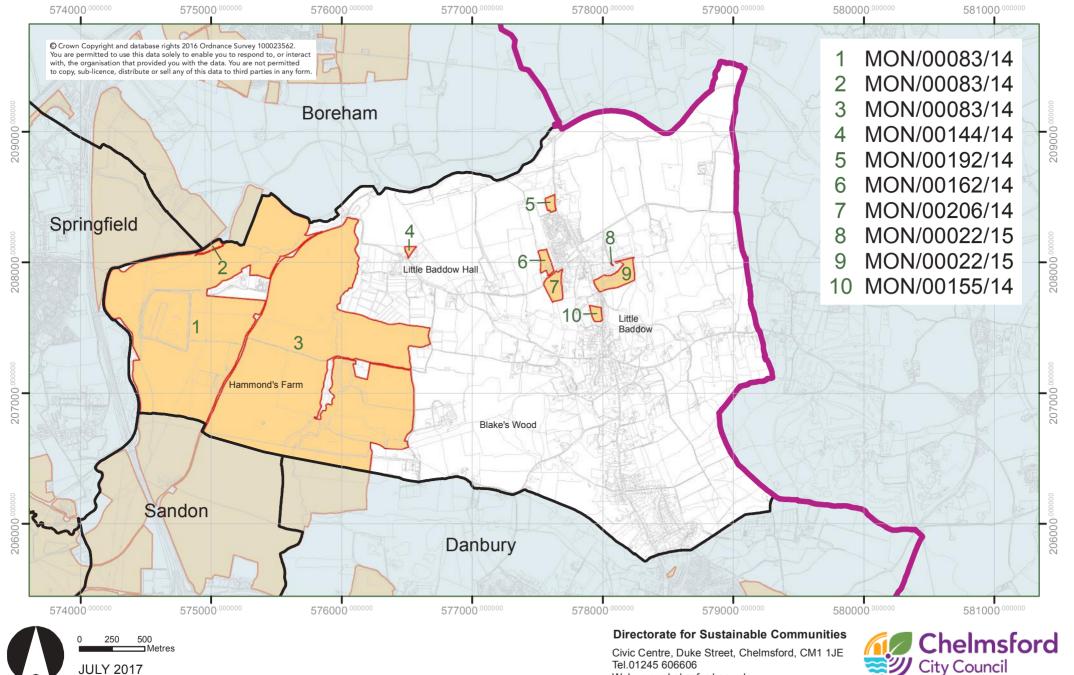

### FINAL SLAA MAPPING 2017 SITES BY PARISH AND UNPARISHED AREAS OF CHELMSFORD I ITTI F BADDOW

Web www.chelmsford.gov.uk