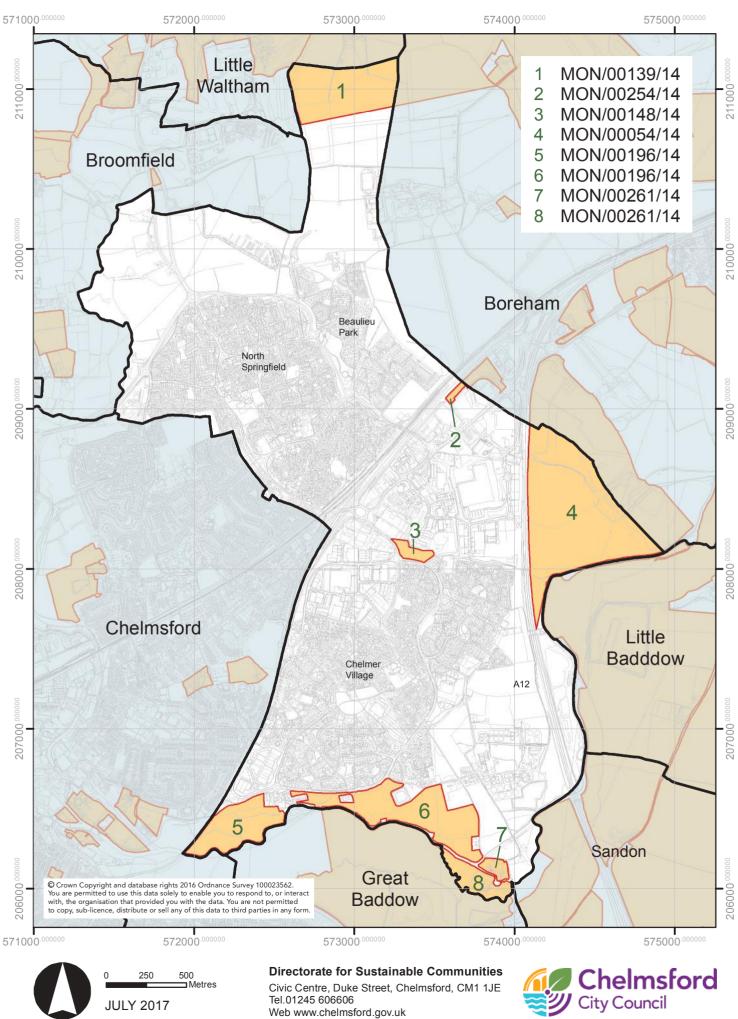

# FINAL SLAA MAPPING 2017 SITES BY PARISH AND UNPARISHED AREAS OF CHELMSFORD SPRINGFIELD

### FINAL SLAA MAPPING 2017 SITES BY PARISH AND UNPARISHED AREAS OF CHELMSFORD GREAT BADDOW

JULY 2017

Civic Centre, Duke Street, Chelmsford, CM1 1JE Tel.01245 606606 Web www.chelmsford.gov.uk