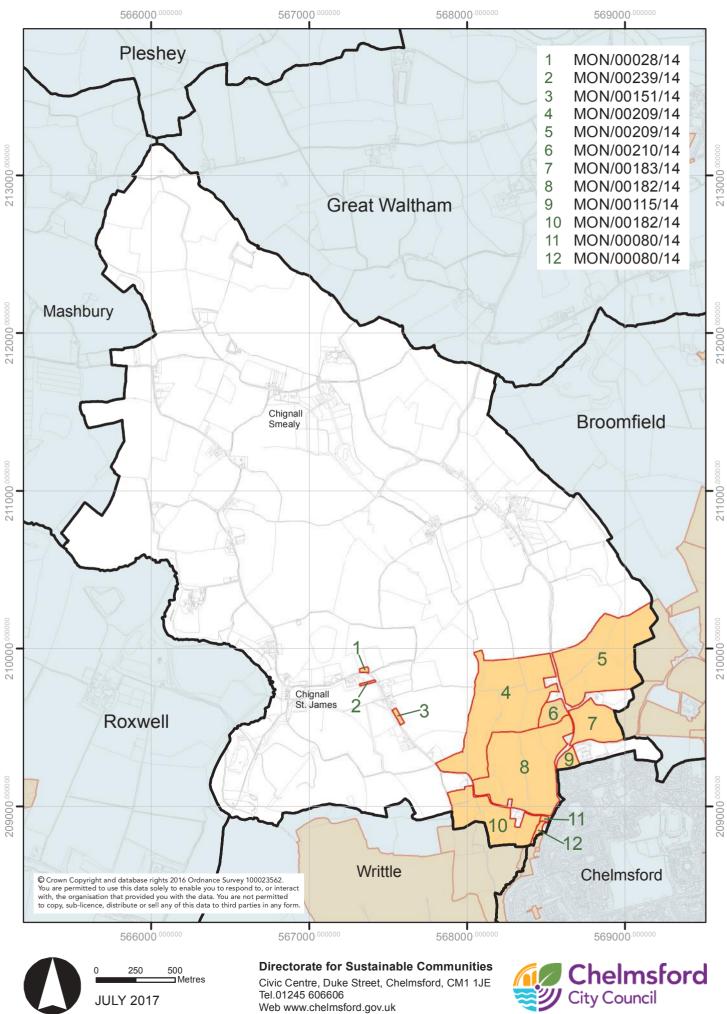

# FINAL SLAA MAPPING 2017 SITES BY PARISH AND UNPARISHED AREAS OF CHELMSFORD CHIGNALL