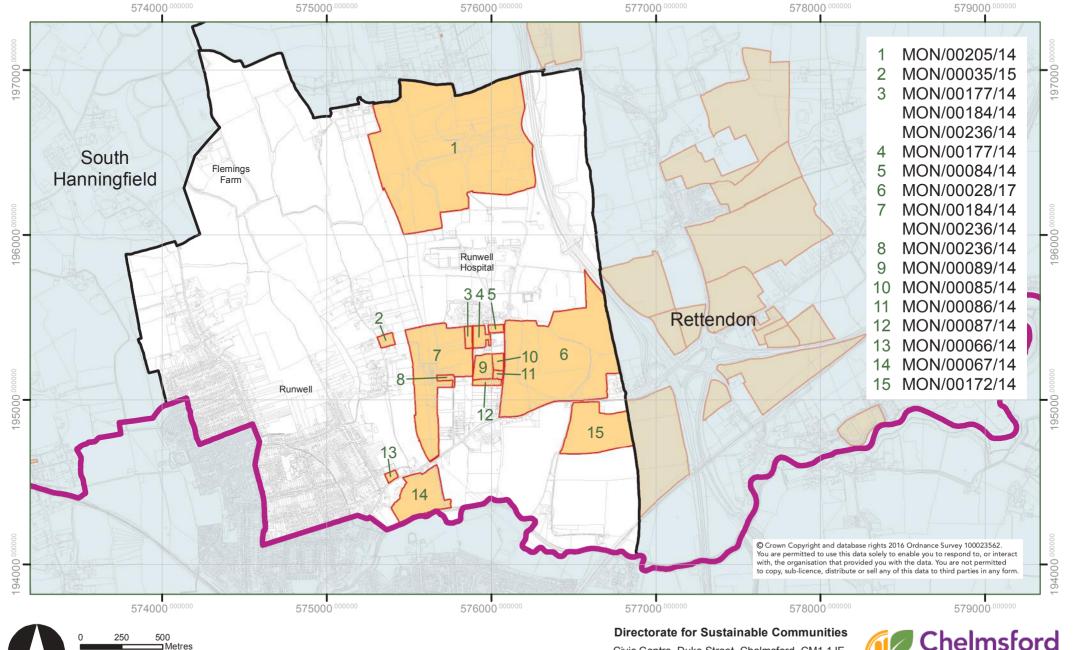

### FINAL SLAA MAPPING 2017 SITES BY PARISH AND UNPARISHED AREAS OF CHELMSFORD **RUNWELL**

JULY 2017

Tel.01245 606606 Web www.chelmsford.gov.uk

Civic Centre, Duke Street, Chelmsford, CM1 1JE