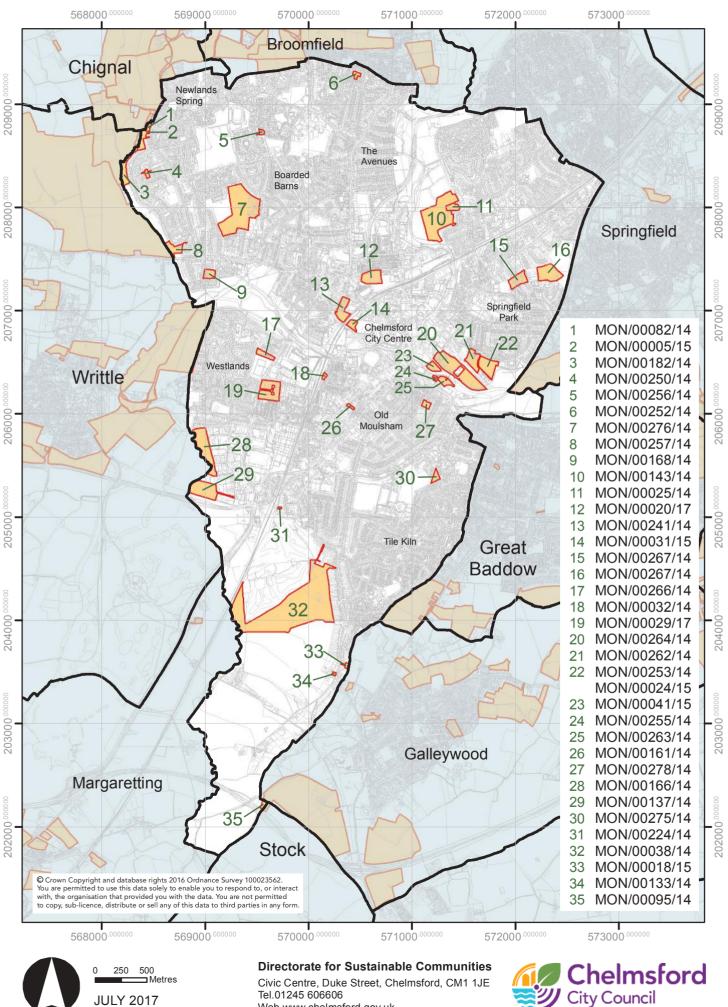

## **FINAL SLAA MAPPING 2017** SITES BY PARISH AND UNPARISHED AREAS OF CHELMSFORD **CHELMSFORD**

Web www.chelmsford.gov.uk