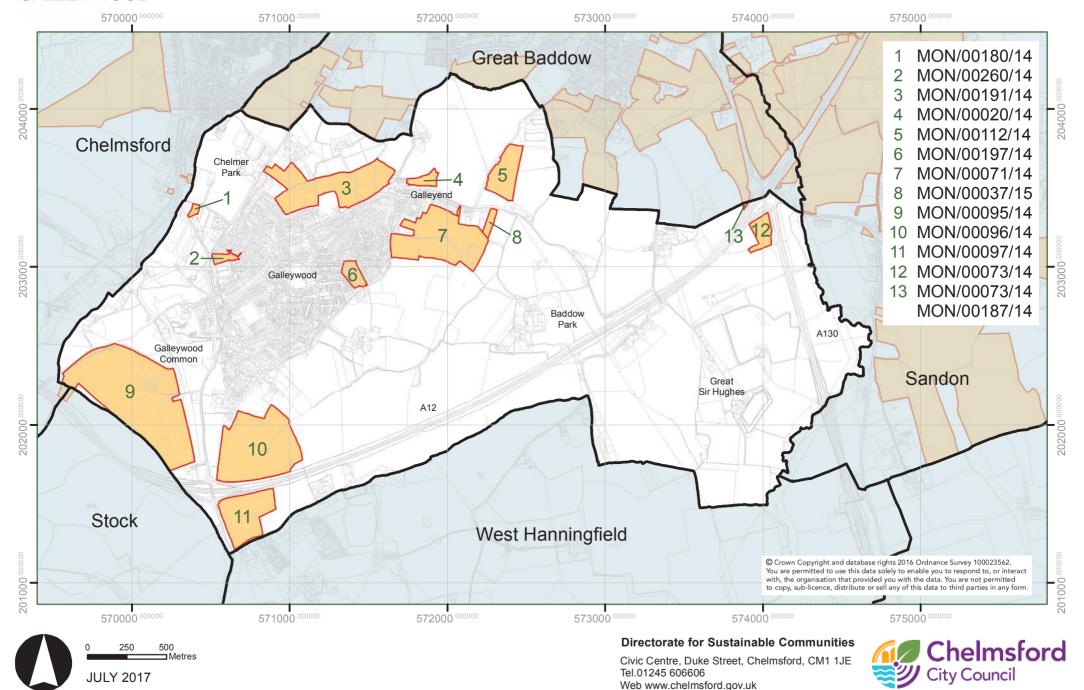

#### FINAL SLAA MAPPING 2017 SITES BY PARISH AND UNPARISHED AREAS OF CHELMSFORD GALLEYWOOD