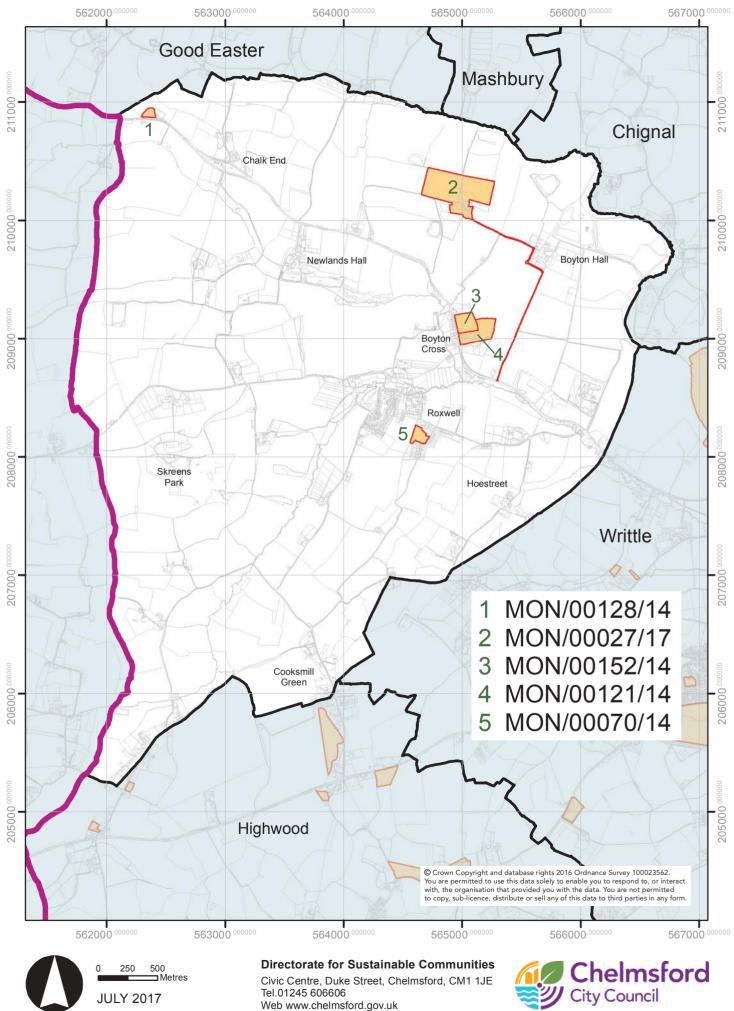

# FINAL SLAA MAPPING 2017 SITES BY PARISH AND UNPARISHED AREAS OF CHELMSFORD ROXWELL