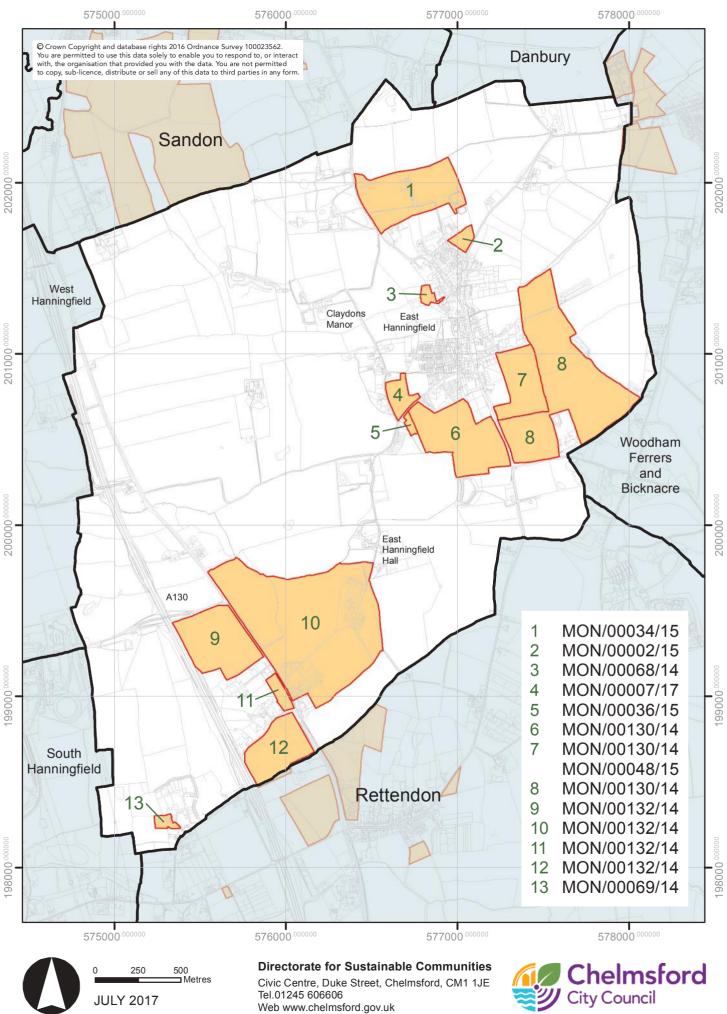

## FINAL SLAA MAPPING 2017 SITES BY PARISH AND UNPARISHED AREAS OF CHELMSFORD EAST HANNINGFIELD