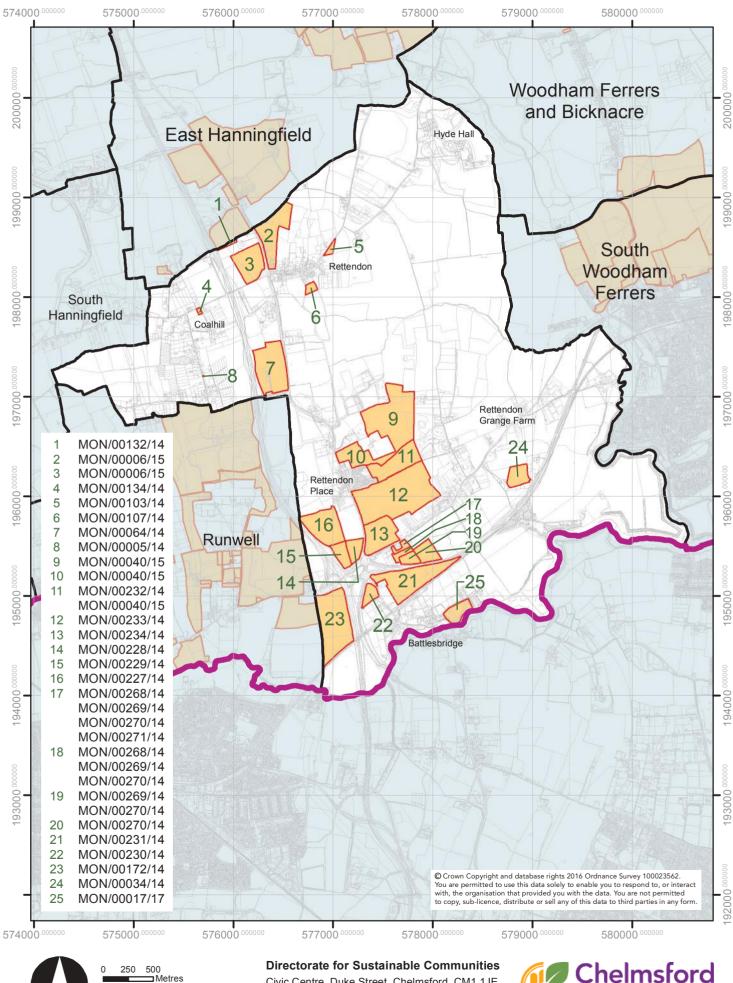

# **FINAL SLAA MAPPING 2017** SITES BY PARISH AND UNPARISHED AREAS OF CHELMSFORD RETTENDON

JULY 2017

**Directorate for Sustainable Communities** Civic Centre, Duke Street, Chelmsford, CM1 1JE Tel.01245 606606 Web www.chelmsford.gov.uk