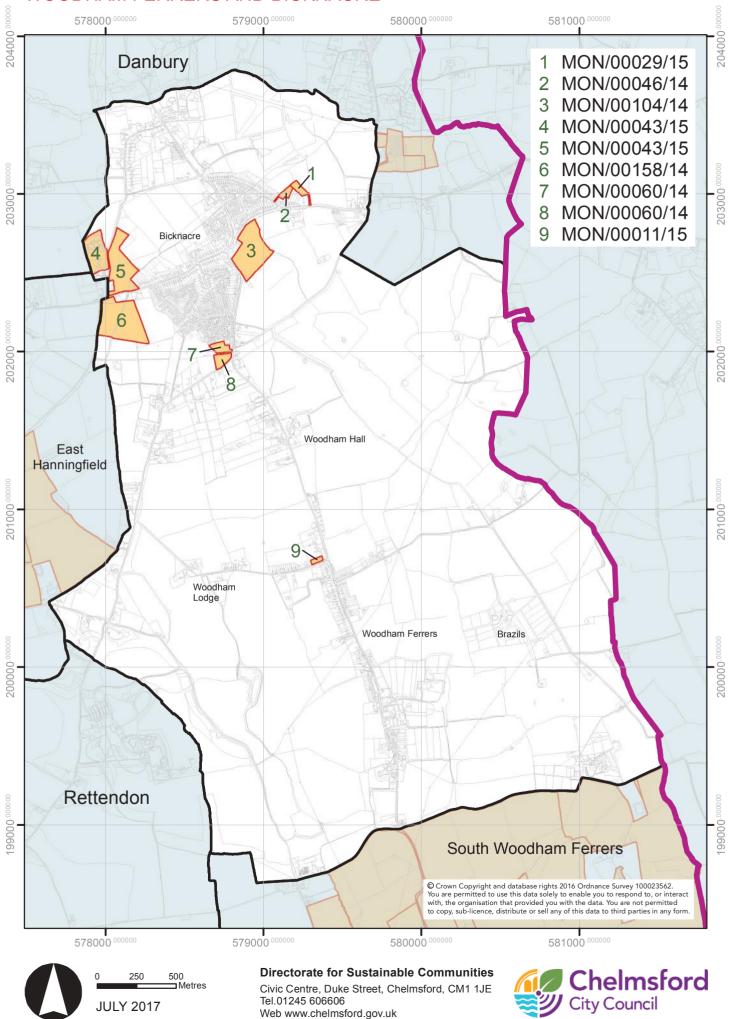

#### FINAL SLAA MAPPING 2017 SITES BY PARISH AND UNPARISHED AREAS OF CHELMSFORD WOODHAM FERRERS AND BICKNACRE