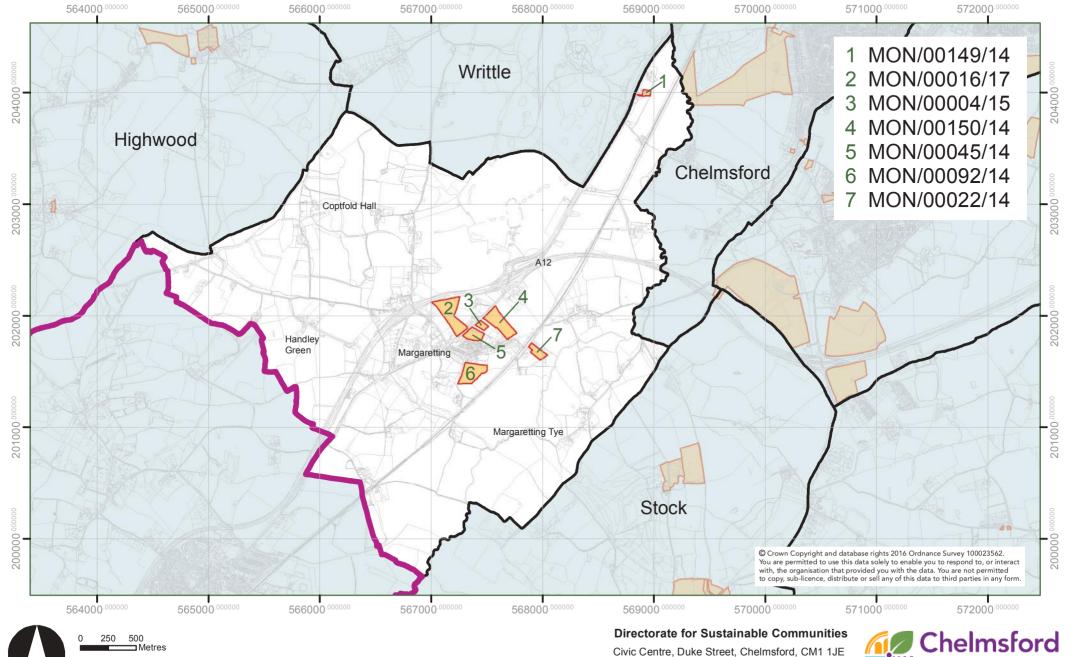

### FINAL SLAA MAPPING 2017 SITES BY PARISH AND UNPARISHED AREAS OF CHELMSFORD MARGARETTING

JULY 2017

Tel.01245 606606 Web www.chelmsford.gov.uk