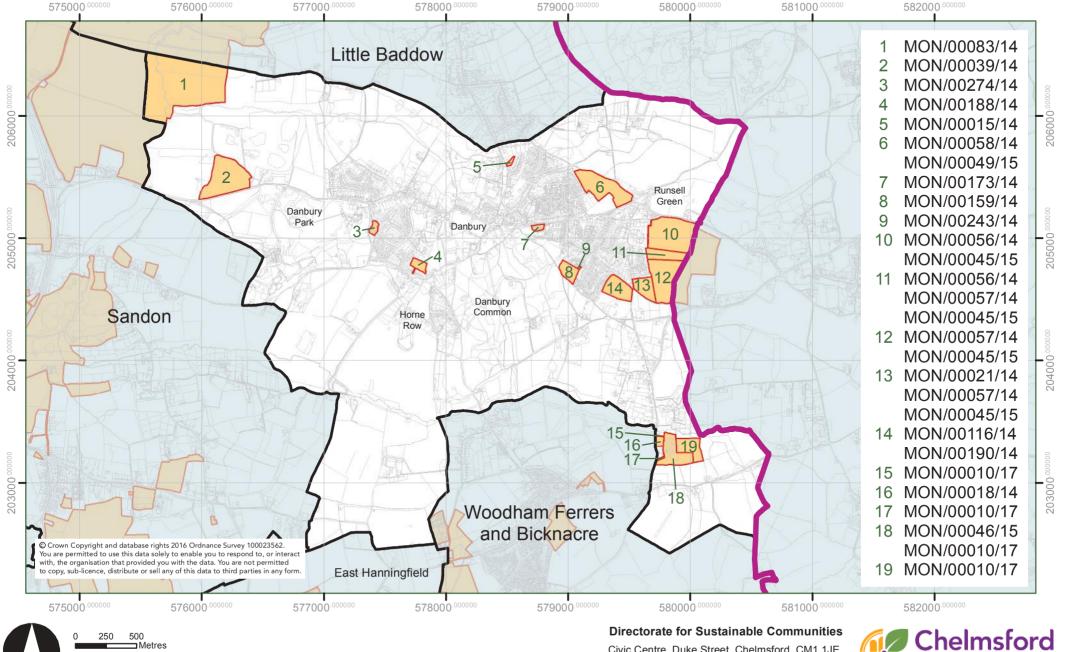

### FINAL SLAA MAPPING 2017 SITES BY PARISH AND UNPARISHED AREAS OF CHELMSFORD DANBURY

JULY 2017

Civic Centre, Duke Street, Chelmsford, CM1 1JE Tel.01245 606606 Web www.chelmsford.gov.uk