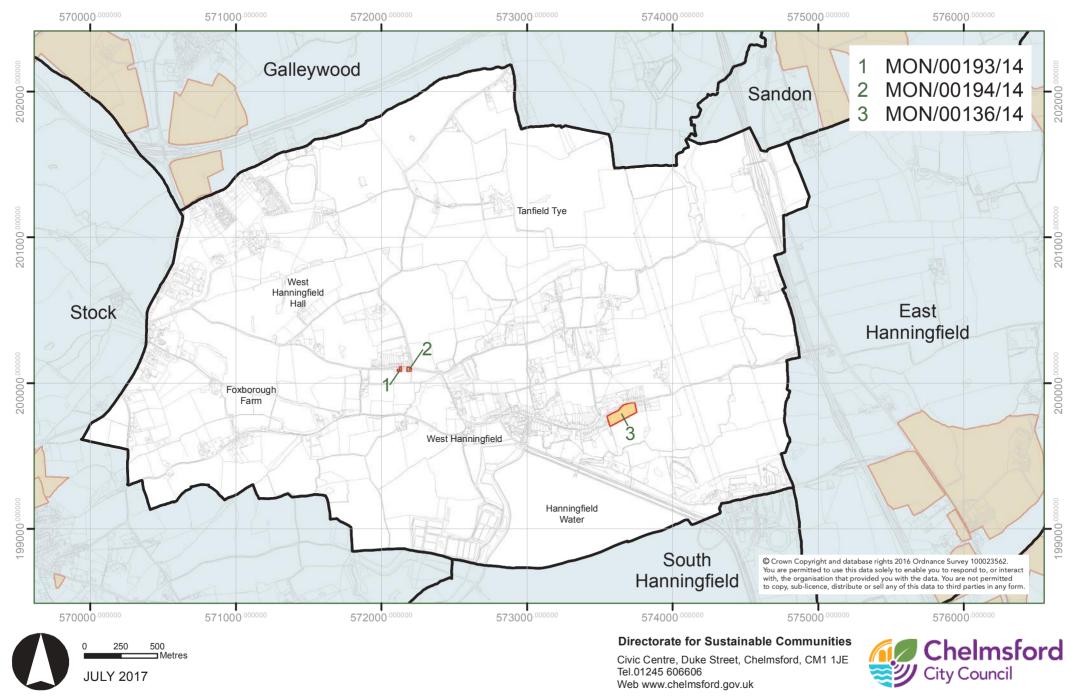

### FINAL SLAA MAPPING 2017 SITES BY PARISH AND UNPARISHED AREAS OF CHELMSFORD WEST HANNINGFIELD