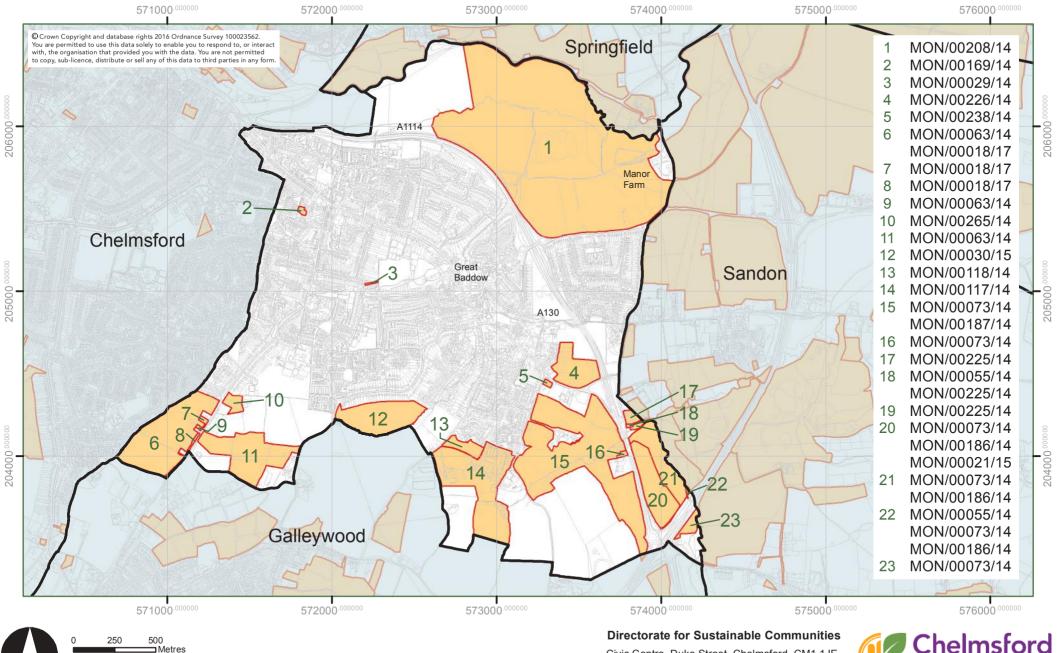

# FINAL SLAA MAPPING 2017 SITES BY PARISH AND UNPARISHED AREAS OF CHELMSFORD SPRINGFIELD