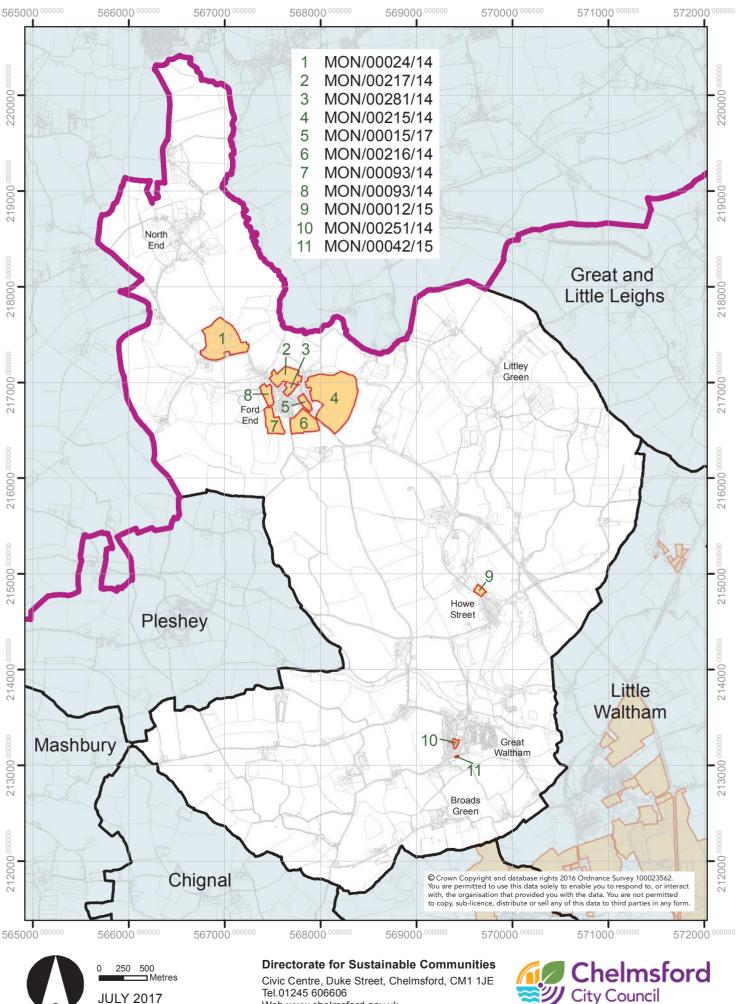

# **FINAL SLAA MAPPING 2017** SITES BY PARISH AND UNPARISHED AREAS OF CHELMSFORD **GREAT AND LITTLE LEIGHS**

Tel.01245 606606 Web www.chelmsford.gov.uk