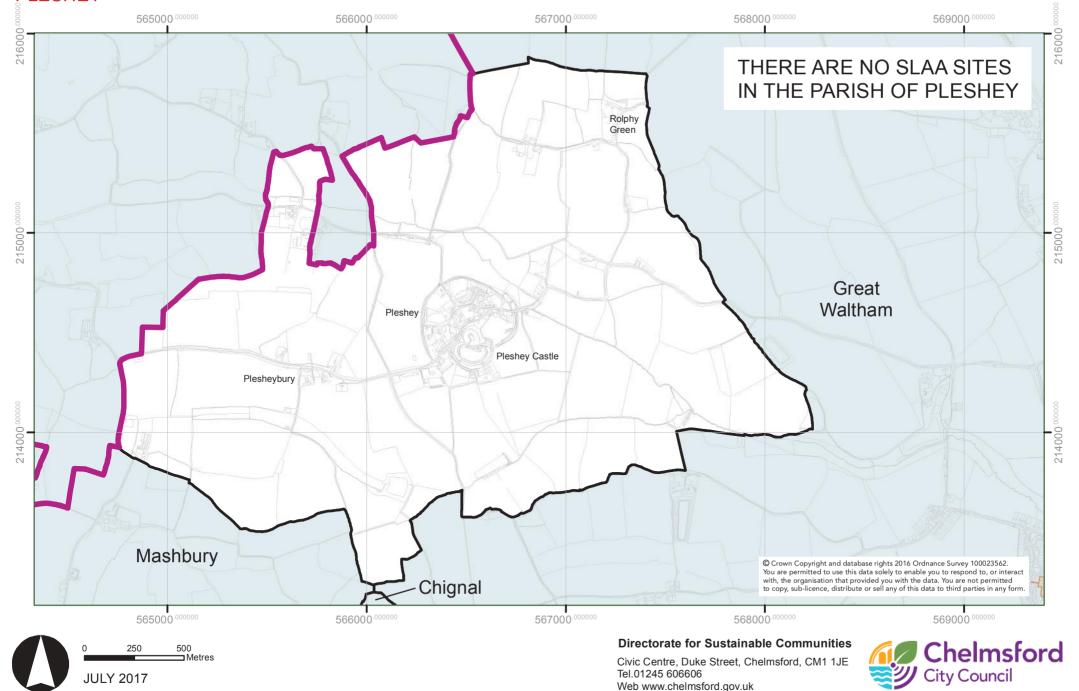

### FINAL SLAA MAPPING 2017 SITES BY PARISH AND UNPARISHED AREAS OF CHELMSFORD PLESHEY