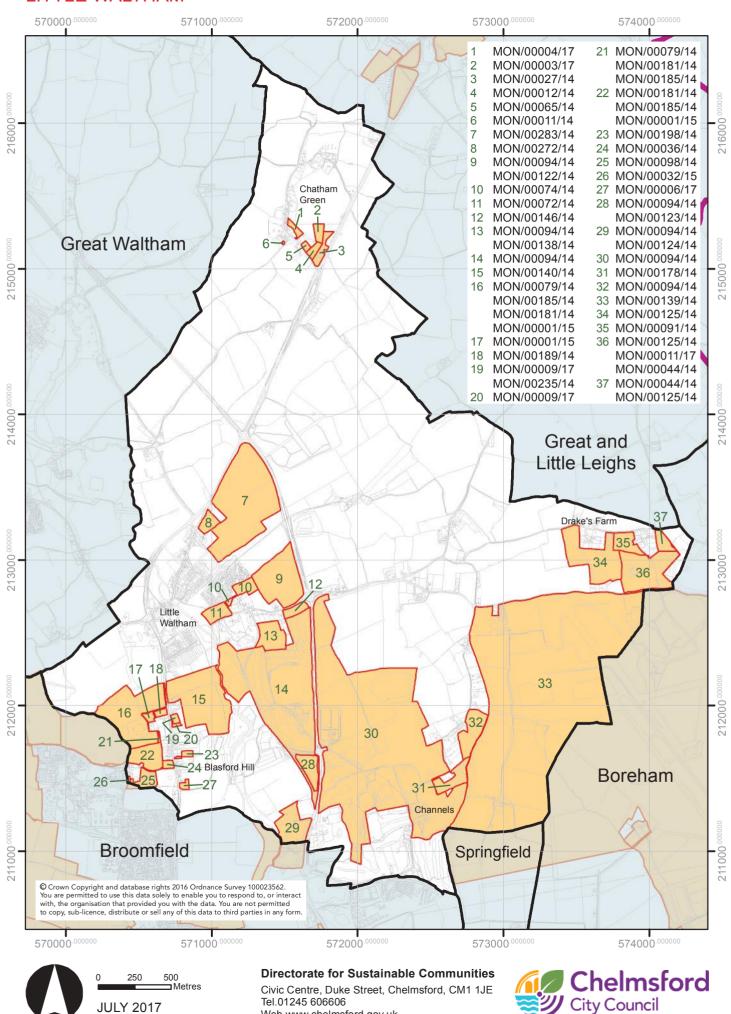

# **FINAL SLAA MAPPING 2017** SITES BY PARISH AND UNPARISHED AREAS OF CHELMSFORD LITTLE WALTHAM

Web www.chelmsford.gov.uk