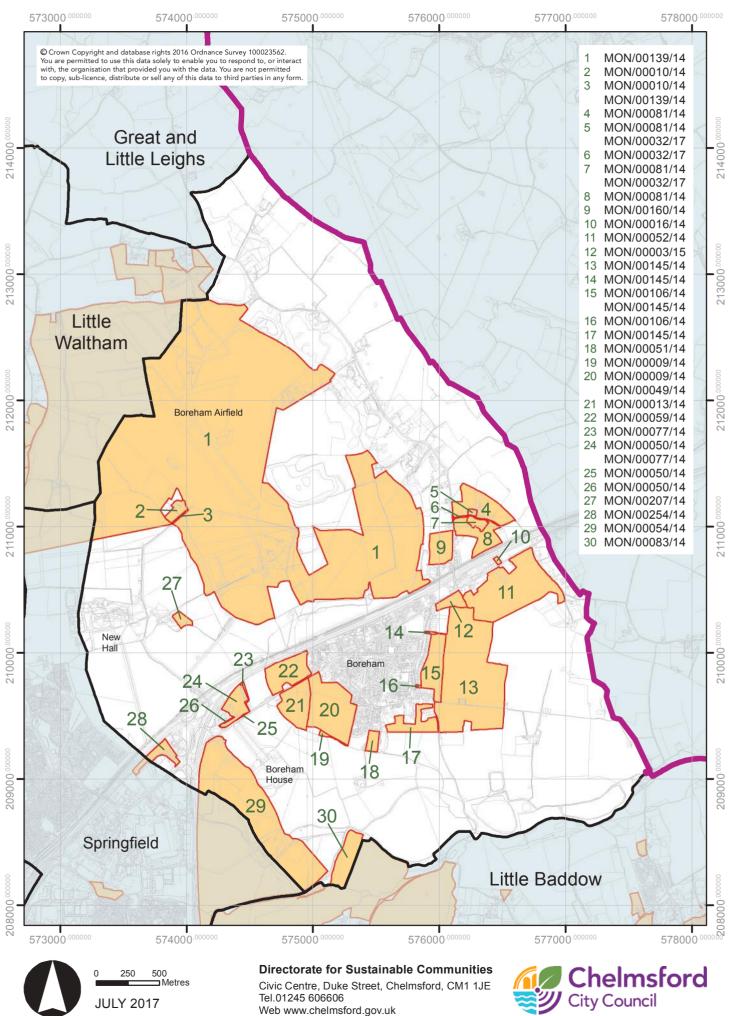

## FINAL SLAA MAPPING 2017 SITES BY PARISH AND UNPARISHED AREAS OF CHELMSFORD BOREHAM