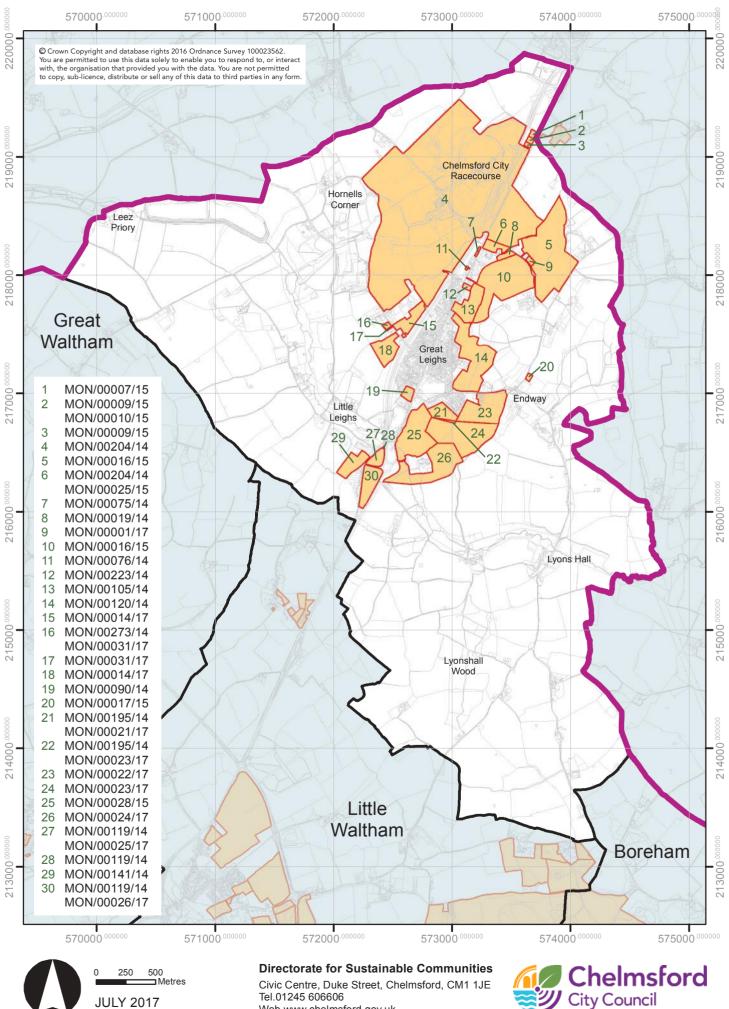

# **FINAL SLAA MAPPING 2017** SITES BY PARISH AND UNPARISHED AREAS OF CHELMSFORD **GREAT WALTHAM**

JULY 2017

Tel.01245 606606 Web www.chelmsford.gov.uk