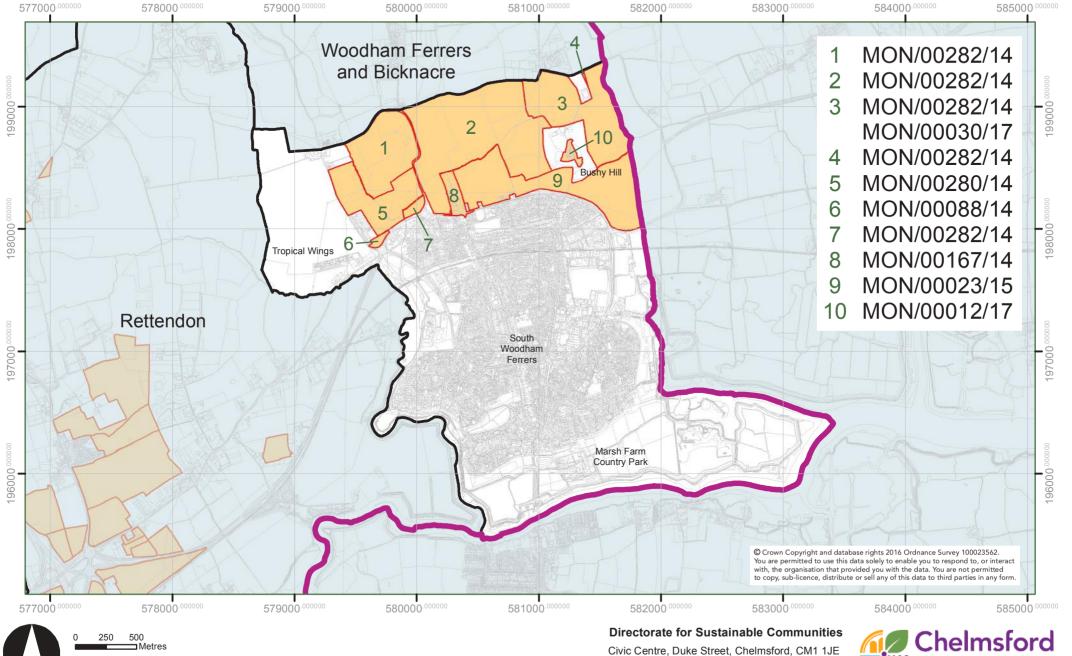

#### FINAL SLAA MAPPING 2017 SITES BY PARISH AND UNPARISHED AREAS OF CHELMSFORD WOODHAM FERRERS AND BICKNACRE