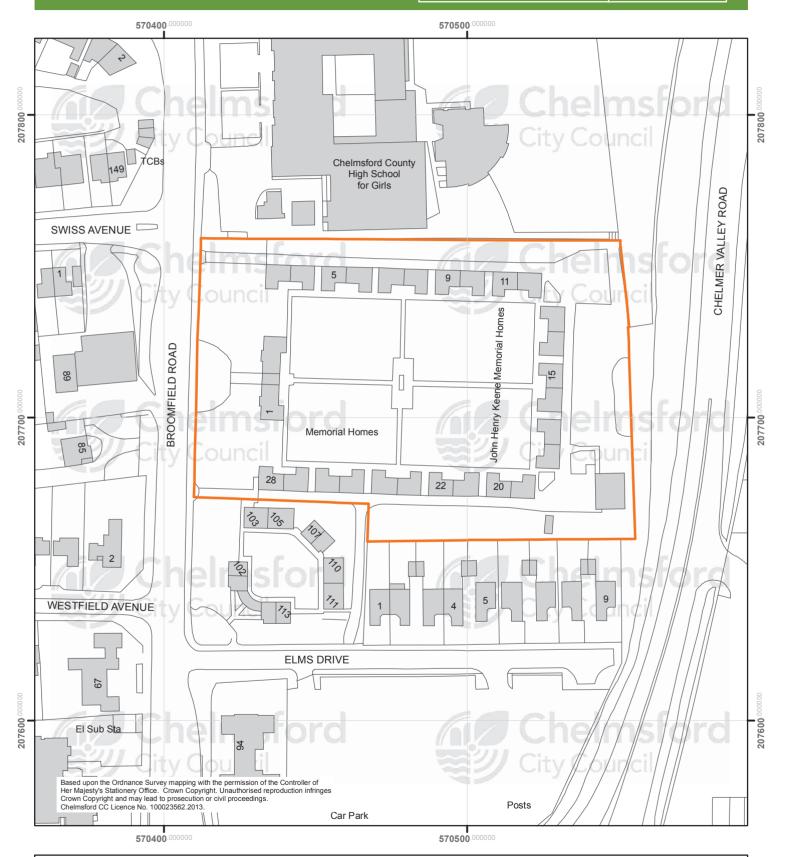

## **Chelmsford - John Keene Memorial Homes Conservation Area**

| Reference        | G024       |
|------------------|------------|
| Designated       | 03.06.2008 |
| First amendment  | -          |
| Second amendment | -          |
| Third amendment  | -          |