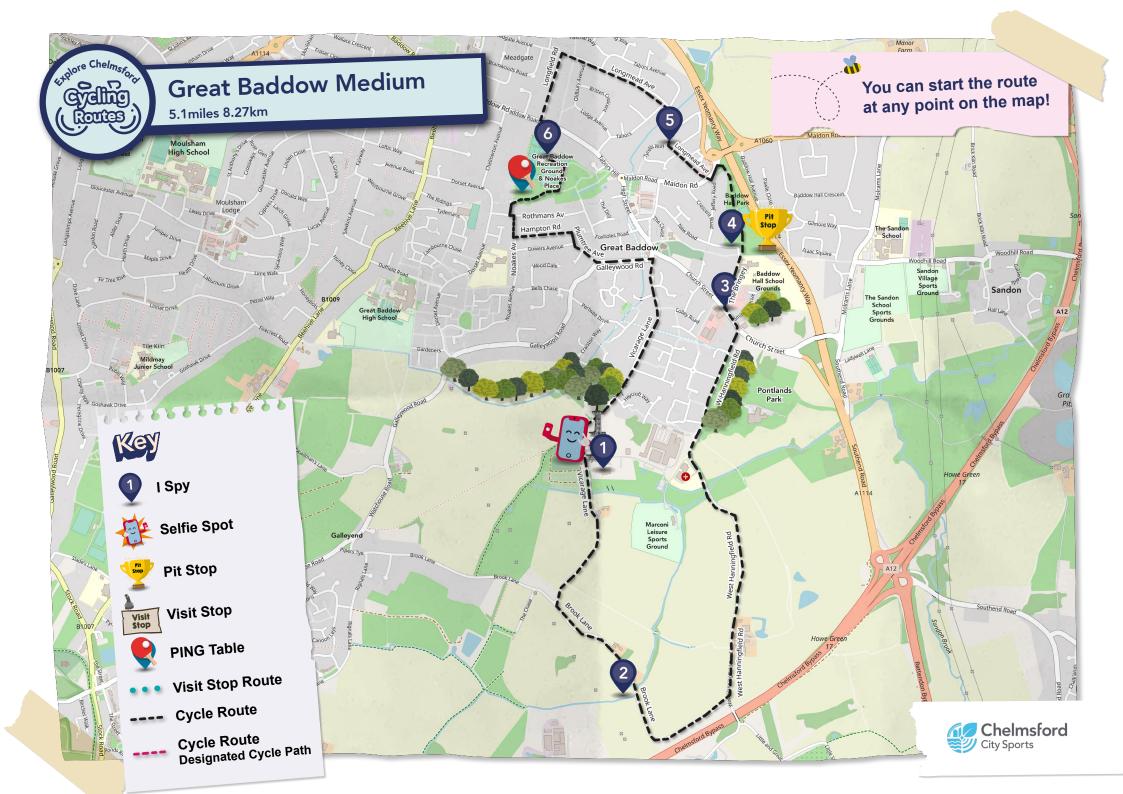

Community Sport & Wellbeing

On the Bringey can you find and name three houses on this road? A clue one is named after a bird and two are named after a type of tree.

At Baddow Pump Track can you tell us the colours of the three different routes you can take?

5

3

On Longmead Avenue you will pass a house with a wall of shoes on display. Can you name a sporting activity that a pair of these shoes would be used for?

At Baddow Recreation Ground can you name four sports that can be played here?

## Selfie Spot

Share your photos and adventures

with us #explorechelmsford

Can you take a selfie at The Great Baddow Mast?

Pit Stop

1 \* / \* 1 \*

## **Pit Stop**

How many routes on the pump track can you complete?

Please submit your answers to csaw@chelmsford.gov.uk to enter the prize giveaway and prize draw. T&C's apply please see website for more information. www.chelmsford.gov.uk/explore