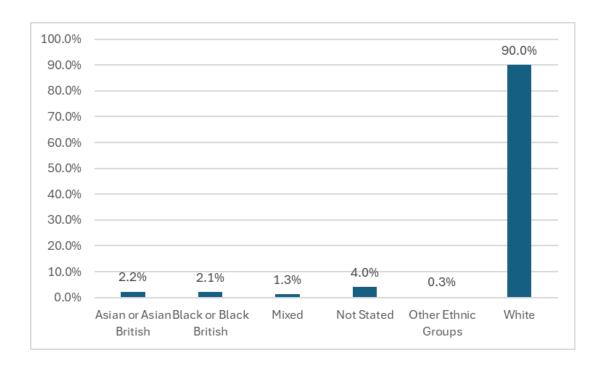

# **Ethnicity**

| Employment Data                  | Total |
|----------------------------------|-------|
| Asian or Asian British           | 2.2%  |
| Black or Black British           | 2.1%  |
| Mixed Background / Dual Heritage | 1.3%  |
| Not Stated                       | 4.0%  |
| Other Ethnic Groups              | 0.3%  |
| White*                           | 90.0% |

<sup>\*</sup>white includes white other (Irish, European, other white background) of 4.61%