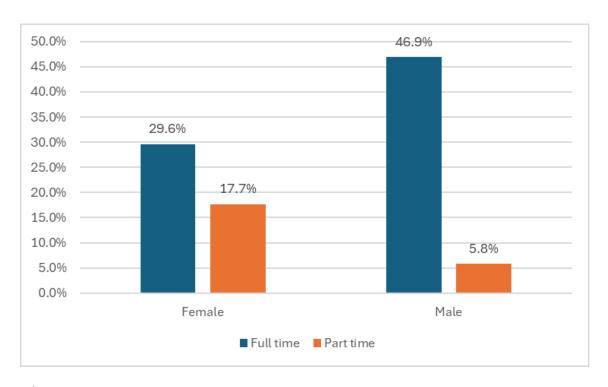

# <u>Gender</u>

|                 |           |           | Grand |
|-----------------|-----------|-----------|-------|
| Employment Data | Full time | Part time | Total |
| Female          | 29.6%     | 17.7%     | 47.3% |
| Male            | 46.9%     | 5.8%      | 52.7% |