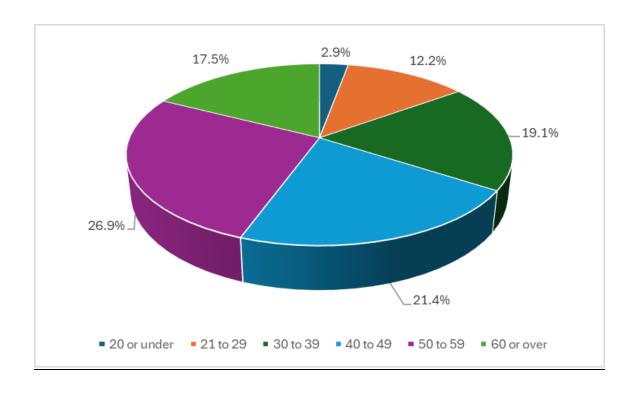

### Age

| Employment Data | Total |
|-----------------|-------|
| 20 or under     | 2.9%  |
| 21 to 29        | 12.2% |
| 30 to 39        | 19.1% |
| 40 to 49        | 21.4% |
| 50 to 59        | 26.9% |
| 60 or over      | 17.5% |