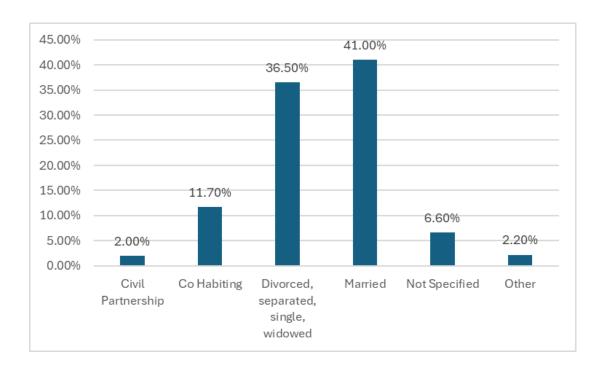

#### **Marital Status**

|                                                                                                                                                                                                                                                                                                                                                                                                                                                                                                                                                                                                                                                                                                                                                                                                                                                                                                                                                                                                                                                                                                                                                                                                                                                                                                                                                                                                                                                                                                                                                                                                                                                                                                                                                                                                                                                                                                                                                                                                                                                                                                                                | 1     |
|--------------------------------------------------------------------------------------------------------------------------------------------------------------------------------------------------------------------------------------------------------------------------------------------------------------------------------------------------------------------------------------------------------------------------------------------------------------------------------------------------------------------------------------------------------------------------------------------------------------------------------------------------------------------------------------------------------------------------------------------------------------------------------------------------------------------------------------------------------------------------------------------------------------------------------------------------------------------------------------------------------------------------------------------------------------------------------------------------------------------------------------------------------------------------------------------------------------------------------------------------------------------------------------------------------------------------------------------------------------------------------------------------------------------------------------------------------------------------------------------------------------------------------------------------------------------------------------------------------------------------------------------------------------------------------------------------------------------------------------------------------------------------------------------------------------------------------------------------------------------------------------------------------------------------------------------------------------------------------------------------------------------------------------------------------------------------------------------------------------------------------|-------|
| Employment Data                                                                                                                                                                                                                                                                                                                                                                                                                                                                                                                                                                                                                                                                                                                                                                                                                                                                                                                                                                                                                                                                                                                                                                                                                                                                                                                                                                                                                                                                                                                                                                                                                                                                                                                                                                                                                                                                                                                                                                                                                                                                                                                | Total |
| Civil Partnership                                                                                                                                                                                                                                                                                                                                                                                                                                                                                                                                                                                                                                                                                                                                                                                                                                                                                                                                                                                                                                                                                                                                                                                                                                                                                                                                                                                                                                                                                                                                                                                                                                                                                                                                                                                                                                                                                                                                                                                                                                                                                                              | 2.0%  |
| Co Habiting                                                                                                                                                                                                                                                                                                                                                                                                                                                                                                                                                                                                                                                                                                                                                                                                                                                                                                                                                                                                                                                                                                                                                                                                                                                                                                                                                                                                                                                                                                                                                                                                                                                                                                                                                                                                                                                                                                                                                                                                                                                                                                                    | 11.7% |
| Di constituto de la con | /     |
| Divorced, separated, single, widowed                                                                                                                                                                                                                                                                                                                                                                                                                                                                                                                                                                                                                                                                                                                                                                                                                                                                                                                                                                                                                                                                                                                                                                                                                                                                                                                                                                                                                                                                                                                                                                                                                                                                                                                                                                                                                                                                                                                                                                                                                                                                                           | 36.5% |
| Married                                                                                                                                                                                                                                                                                                                                                                                                                                                                                                                                                                                                                                                                                                                                                                                                                                                                                                                                                                                                                                                                                                                                                                                                                                                                                                                                                                                                                                                                                                                                                                                                                                                                                                                                                                                                                                                                                                                                                                                                                                                                                                                        | 41.0% |
| Not Specified                                                                                                                                                                                                                                                                                                                                                                                                                                                                                                                                                                                                                                                                                                                                                                                                                                                                                                                                                                                                                                                                                                                                                                                                                                                                                                                                                                                                                                                                                                                                                                                                                                                                                                                                                                                                                                                                                                                                                                                                                                                                                                                  | 6.6%  |
| Other                                                                                                                                                                                                                                                                                                                                                                                                                                                                                                                                                                                                                                                                                                                                                                                                                                                                                                                                                                                                                                                                                                                                                                                                                                                                                                                                                                                                                                                                                                                                                                                                                                                                                                                                                                                                                                                                                                                                                                                                                                                                                                                          | 2.2%  |