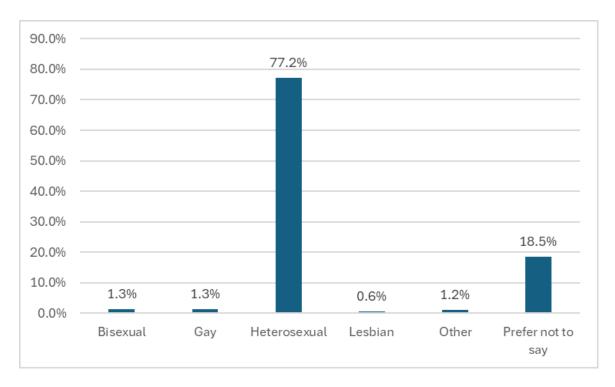

### Sexual Orientation

| Employment Data   | Total |
|-------------------|-------|
| Bisexual          | 1.3%  |
| Prefer not to say | 18.5% |
| Gay               | 1.3%  |
| Lesbian           | 0.6%  |
| Heterosexual      | 77.2% |
| Other             | 1.2%  |