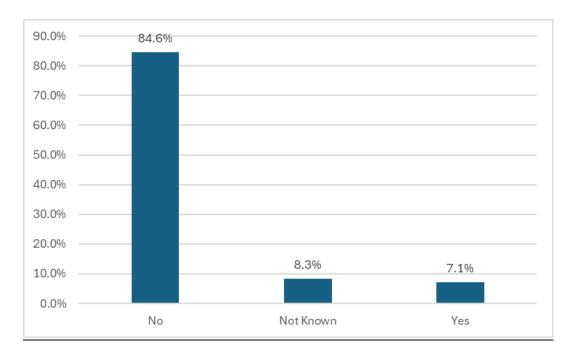

# <u>Disability</u>

| Employment Data | Disability Type                                    | Total |
|-----------------|----------------------------------------------------|-------|
| No              |                                                    | 84.6% |
| Not Known       |                                                    | 3.6%  |
| Yes             | Disabled - Learning Difficulty                     | 4.7%  |
|                 | Disabled - Longstanding Illness / Health Condition | 2.0%  |
|                 | Disabled - Mental Health                           | 1.8%  |
|                 | Disabled - Other                                   | 1.3%  |
|                 | Disabled - Physical / Mobility                     | 1.1%  |
|                 | Disabled - Sensory                                 | 0.5%  |