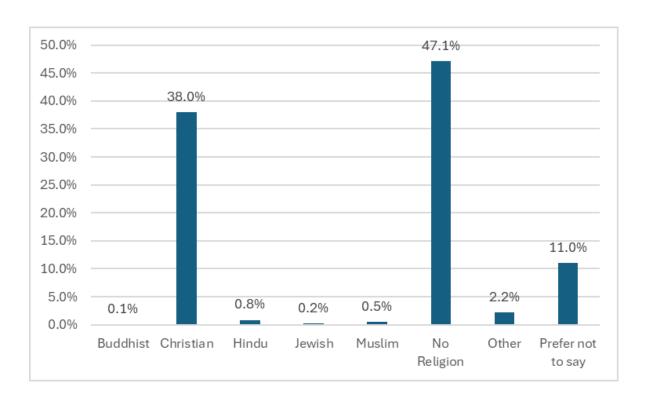

# Religion and Belief

| Employment Data | Total |
|-----------------|-------|
| Buddhist        | 0.1%  |
| Christian       | 38.0% |
| Hindu           | 0.8%  |
| Jewish          | 0.2%  |
| Muslim          | 0.5%  |
| No Religion     | 47.1% |
| Not Specified   | 2.2%  |
| Other           | 11.0% |